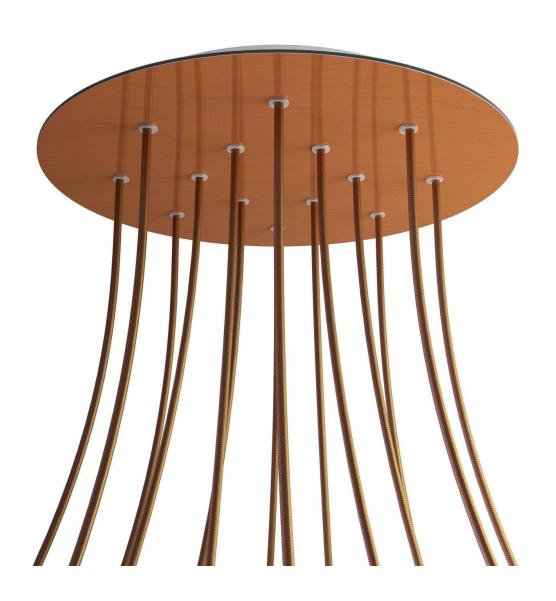

#### **Product short description:**

This Rose One Canopy Kit comes with EVERYTHING you need to make your own 14 hole pendant light utilizing our EXTRA LARGE Rose One Canopy & round Cover.

What sets the Rose One System apart from our regular pendant light canopies is that this is a two part system with an extra deep ceiling canopy that allows for easier wiring of connections, as well as a wide cover over the canopy that allows you to create Extra Large pendant lights, swag chandeliers, cluster lights and more with even greater impact.

This Rose One Canopy Kit includes the following: an EXTRA LARGE Rose One Cover (15.75" diameter) with pre-drilled holes; an EXTRA LARGE Extra Deep Rose One Canopy (11.8" diameter); cable clamp strain reliefs; and all brackets & mounting hardware.

#### Technical data for EXTRA LARGE Round Ceiling Canopy Kit - Rose One System

- EXTRA LARGE Extra Deep Rose One Ceiling Canopy
- Diameter: 11.8 inchesHeight: 1.38 inches
- Material: metalBracket fasteners
- 4 Caps and 4 rubber grommets are included for side holes
- EXTRA LARGE Rose One Cover
- Material: aluminum or dibond
- Diameter: 15.75 inches
- Hole diameters: 10 mm (3/8")
- Thickness: if aluminum 1 mm, if dibond 3 mm
- Clear plastic cable clamp strain reliefs included (1 per hole)