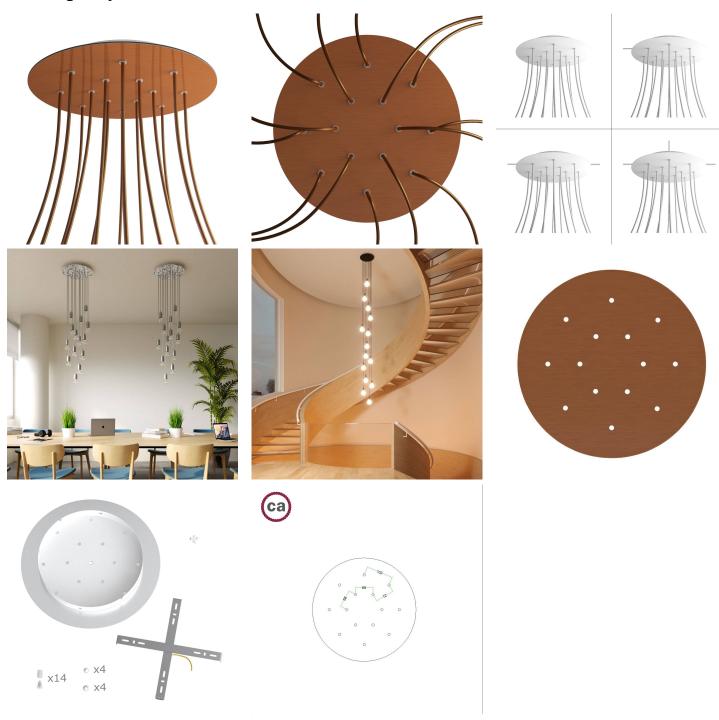

This Rose One Canopy Kit includes the following: an EXTRA LARGE Rose One Cover (15.75" diameter) with pre-drilled holes; an EXTRA LARGE Extra Deep Rose One Canopy (11.8" diameter); cable clamp strain reliefs; and all brackets & mounting hardware.

Our Rose One Canopy Kits come in a wide variety of colors and designs. And you can choose from the whichever pre-drilled hole pattern works best for you OR purchase one of our Rose One Cover Un-drilled Blanks and you can create whatever pattern you like!

#### Technical data for EXTRA LARGE Round Ceiling Canopy Kit - Rose One System

- EXTRA LARGE Extra Deep Rose One Ceiling Canopy
- Diameter: 11.8 inchesHeight: 1.38 inches
- Material: metalBracket fasteners
- 4 Caps and 4 rubber grommets are included for side holes
- EXTRA LARGE Rose One Cover
- Material: aluminum or dibond
- Diameter: 15.75 inches
- Hole diameters: 10 mm (3/8")
- Thickness: if aluminum 1 mm, if dibond 3 mm
- Clear plastic cable clamp strain reliefs included (1 per hole)