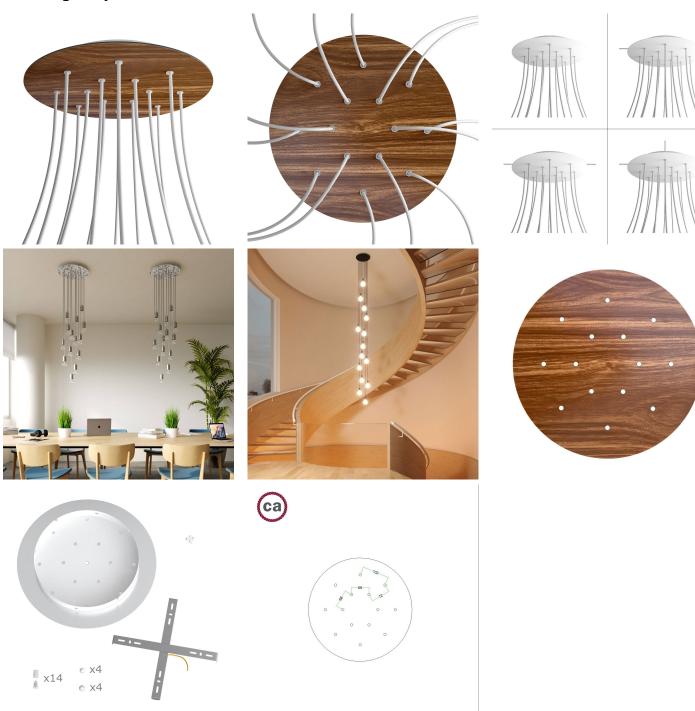

#### **Product short description:**

This Rose One Canopy Kit comes with EVERYTHING you need to make your own 14 hole pendant light utilizing our EXTRA LARGE Rose One Canopy & round Cover.

What sets the Rose One System apart from our regular pendant light canopies is that this is a two part system with an extra deep ceiling canopy that allows for easier wiring of connections, as well as a wide cover over the canopy that allows you to create Extra Large pendant lights, swag chandeliers, cluster lights and more with even greater impact.

This Rose One Canopy Kit includes the following: an EXTRA LARGE Rose One Cover (15.75" diameter) with pre-drilled holes; an EXTRA LARGE Extra Deep Rose One Canopy (11.8" diameter); cable clamp strain reliefs; and all brackets & mounting hardware.

Our Rose One Canopy Kits come in a wide variety of colors and designs. And you can choose from the whichever pre-drilled hole pattern works best for you OR purchase one of our Rose One Cover Un-drilled Blanks and you can create whatever pattern you like!

#### Technical data for EXTRA LARGE Round Ceiling Canopy Kit - Rose One System

- EXTRA LARGE Extra Deep Rose One Ceiling Canopy
- Diameter: 11.8 inchesHeight: 1.38 inches
- Material: metalBracket fasteners
- 4 Caps and 4 rubber grommets are included for side holes
- EXTRA LARGE Rose One Cover
- Material: aluminum or dibond
- Diameter: 15.75 inches
- Hole diameters: 10 mm (3/8")
- Thickness: if aluminum 1 mm, if dibond 3 mm
- Clear plastic cable clamp strain reliefs included (1 per hole)