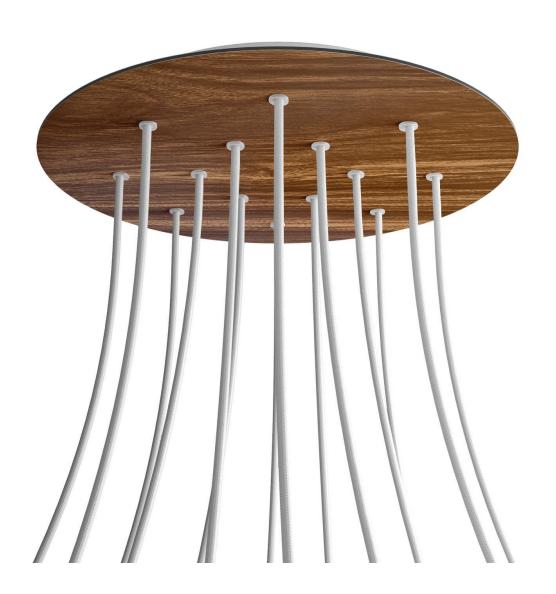

#### **Product short description:**

This Rose One Canopy Kit comes with EVERYTHING you need to make your own 14 hole pendant light utilizing our EXTRA LARGE Rose One Canopy & round Cover.

What sets the Rose One System apart from our regular pendant light canopies is that this is a two part system with an extra deep ceiling canopy that allows for easier wiring of connections, as well as a wide cover over the canopy that allows you to create Extra Large pendant lights, swag chandeliers, cluster lights and more with even greater impact.

This Rose One Canopy Kit includes the following: an EXTRA LARGE Rose One Cover (15.75" diameter) with pre-drilled holes; an EXTRA LARGE Extra Deep Rose One Canopy (11.8" diameter); cable clamp strain reliefs; and all brackets & mounting hardware.

Our Rose One Canopy Kits come in a wide variety of colors and designs. And you can choose from the whichever pre-drilled hole pattern works best for you OR purchase one of our Rose One Cover Un-drilled Blanks and you can create whatever pattern you like!