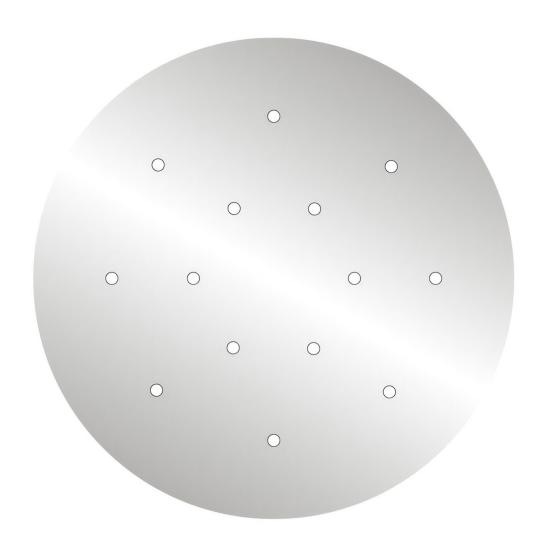

### **Product title:**

14 Holes - EXTRA LARGE Round Ceiling Canopy Kit - Rose One System

This Rose One Canopy Kit includes the following: an EXTRA LARGE Rose One Cover (15.75" diameter) with pre-drilled holes; an EXTRA LARGE Extra Deep Rose One Canopy (11.8" diameter); cable clamp strain reliefs; and all brackets & mounting hardware.

#### Technical data for EXTRA LARGE Round Ceiling Canopy Kit - Rose One System

- EXTRA LARGE Extra Deep Rose One Ceiling Canopy
- Diameter: 11.8 inchesHeight: 1.38 inches
- Material: metalBracket fasteners
- 4 Caps and 4 rubber grommets are included for side holes
- EXTRA LARGE Rose One Cover
- Material: aluminum or dibond
- Diameter: 15.75 inches
- Hole diameters: 10 mm (3/8")
- Thickness: if aluminum 1 mm, if dibond 3 mm
- Clear plastic cable clamp strain reliefs included (1 per hole)