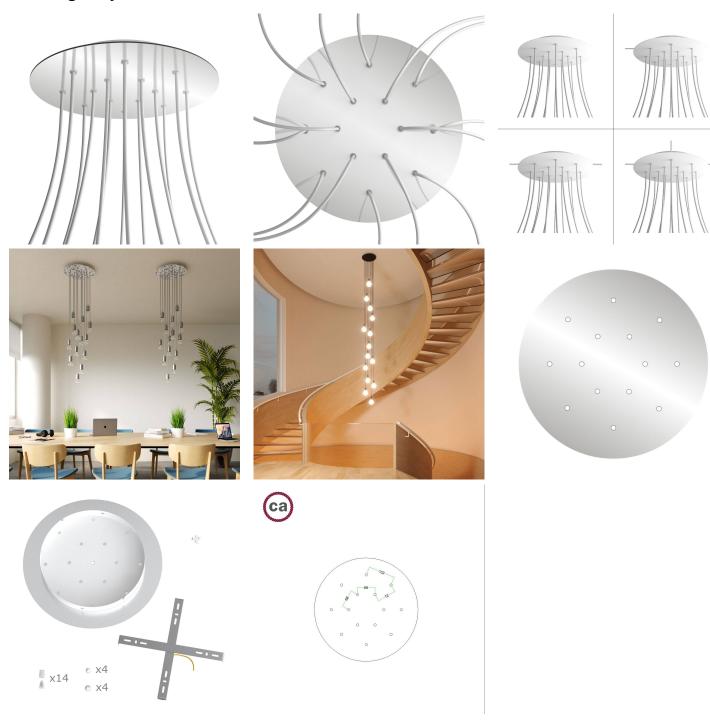

#### **Product short description:**

This Rose One Canopy Kit comes with EVERYTHING you need to make your own 14 hole pendant light utilizing our EXTRA LARGE Rose One Canopy & round Cover.

What sets the Rose One System apart from our regular pendant light canopies is that this is a two part system with an extra deep ceiling canopy that allows for easier wiring of connections, as well as a wide cover over the canopy that allows you to create Extra Large pendant lights, swag chandeliers, cluster lights and more with even greater impact.

This Rose One Canopy Kit includes the following: an EXTRA LARGE Rose One Cover (15.75" diameter) with pre-drilled holes; an EXTRA LARGE Extra Deep Rose One Canopy (11.8" diameter); cable clamp strain reliefs; and all brackets & mounting hardware.

Our Rose One Canopy Kits come in a wide variety of colors and designs. And you can choose from the whichever pre-drilled hole pattern works best for you OR purchase one of our Rose One Cover Un-drilled Blanks and you can create whatever pattern you like!

#### Technical data for EXTRA LARGE Round Ceiling Canopy Kit - Rose One System

- EXTRA LARGE Extra Deep Rose One Ceiling Canopy
- Diameter: 11.8 inchesHeight: 1.38 inches
- Material: metalBracket fasteners
- 4 Caps and 4 rubber grommets are included for side holes
- EXTRA LARGE Rose One Cover
- Material: aluminum or dibond
- Diameter: 15.75 inches
- Hole diameters: 10 mm (3/8")
- Thickness: if aluminum 1 mm, if dibond 3 mm
- Clear plastic cable clamp strain reliefs included (1 per hole)