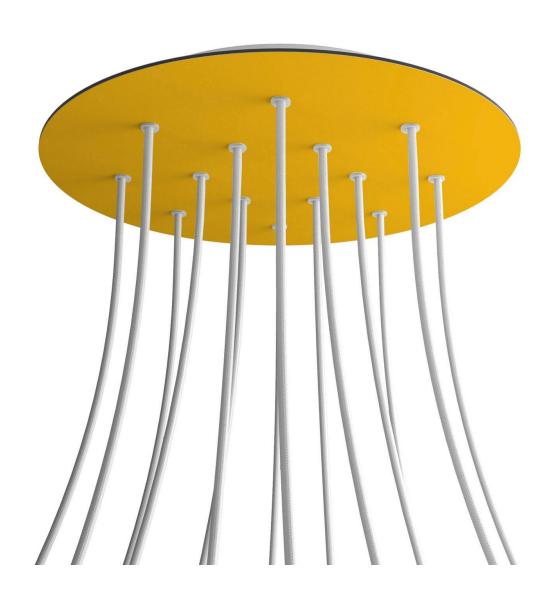

## **Product title:**

14 Holes - EXTRA LARGE Round Ceiling Canopy Kit - Rose One System

#### **Product short description:**

This Rose One Canopy Kit comes with EVERYTHING you need to make your own 14 hole pendant light utilizing our EXTRA LARGE Rose One Canopy & round Cover.

What sets the Rose One System apart from our regular pendant light canopies is that this is a two part system with an extra deep ceiling canopy that allows for easier wiring of connections, as well as a wide cover over the canopy that allows you to create Extra Large pendant lights, swag chandeliers, cluster lights and more with even greater impact.

This Rose One Canopy Kit includes the following: an EXTRA LARGE Rose One Cover (15.75" diameter) with pre-drilled holes; an EXTRA LARGE Extra Deep Rose One Canopy (11.8" diameter); cable clamp strain reliefs; and all brackets & mounting hardware.