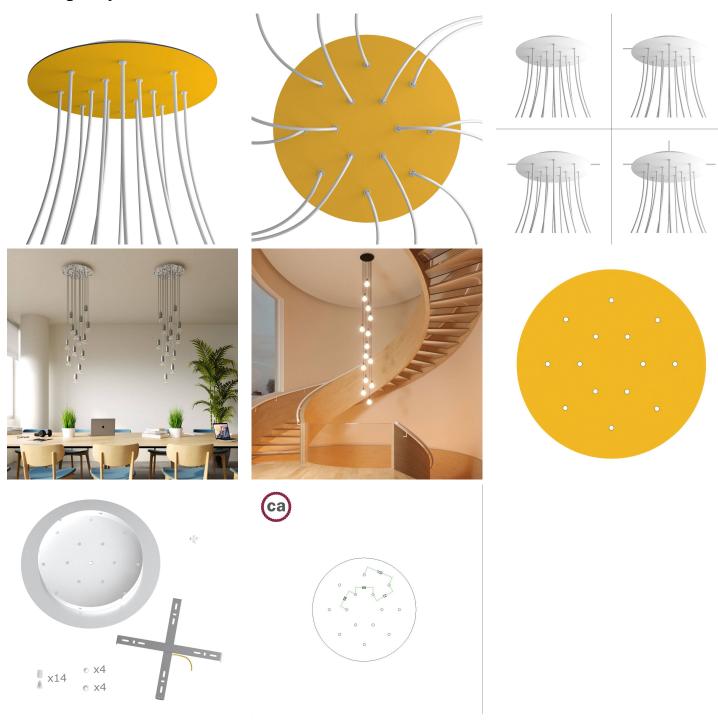

This Rose One Canopy Kit includes the following: an EXTRA LARGE Rose One Cover (15.75" diameter) with pre-drilled holes; an EXTRA LARGE Extra Deep Rose One Canopy (11.8" diameter); cable clamp strain reliefs; and all brackets & mounting hardware.

Our Rose One Canopy Kits come in a wide variety of colors and designs. And you can choose from the whichever pre-drilled hole pattern works best for you OR purchase one of our Rose One Cover Un-drilled Blanks and you can create whatever pattern you like!

#### Technical data for EXTRA LARGE Round Ceiling Canopy Kit - Rose One System

- EXTRA LARGE Extra Deep Rose One Ceiling Canopy
- Diameter: 11.8 inchesHeight: 1.38 inches
- Material: metalBracket fasteners
- 4 Caps and 4 rubber grommets are included for side holes
- EXTRA LARGE Rose One Cover
- Material: aluminum or dibond
- Diameter: 15.75 inches
- Hole diameters: 10 mm (3/8")
- Thickness: if aluminum 1 mm, if dibond 3 mm
- Clear plastic cable clamp strain reliefs included (1 per hole)