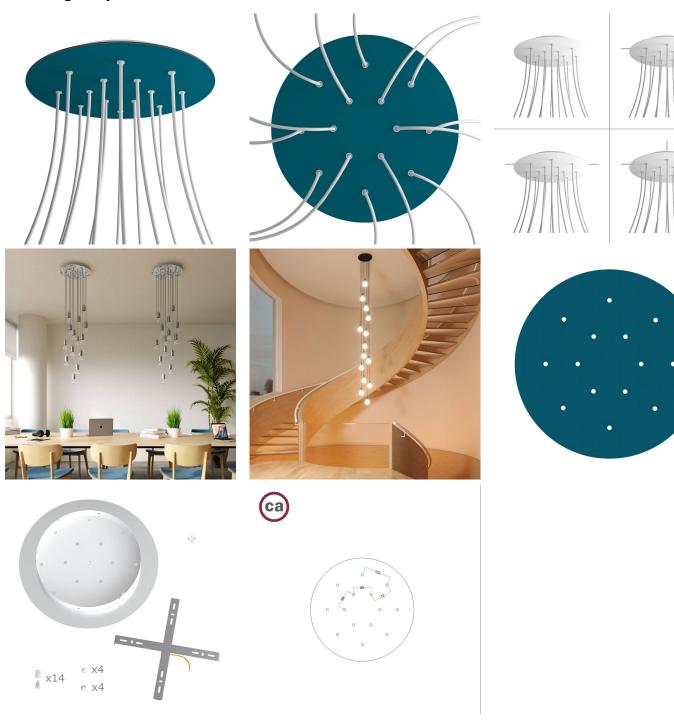

This Rose One Canopy Kit includes the following: an EXTRA LARGE Rose One Cover (15.75" diameter) with pre-drilled holes; an EXTRA LARGE Extra Deep Rose One Canopy (11.8" diameter); cable clamp strain reliefs; and all brackets & mounting hardware.

Our Rose One Canopy Kits come in a wide variety of colors and designs. And you can choose from the whichever pre-drilled hole pattern works best for you OR purchase one of our Rose One Cover Un-drilled Blanks and you can create whatever pattern you like!

#### Technical data for EXTRA LARGE Round Ceiling Canopy Kit - Rose One System

- EXTRA LARGE Extra Deep Rose One Ceiling Canopy
- Diameter: 11.8 inchesHeight: 1.38 inches
- Material: metalBracket fasteners
- 4 Caps and 4 rubber grommets are included for side holes
- EXTRA LARGE Rose One Cover
- Material: aluminum or dibond
- Diameter: 15.75 inches
- Hole diameters: 10 mm (3/8")
- Thickness: if aluminum 1 mm, if dibond 3 mm
- Clear plastic cable clamp strain reliefs included (1 per hole)