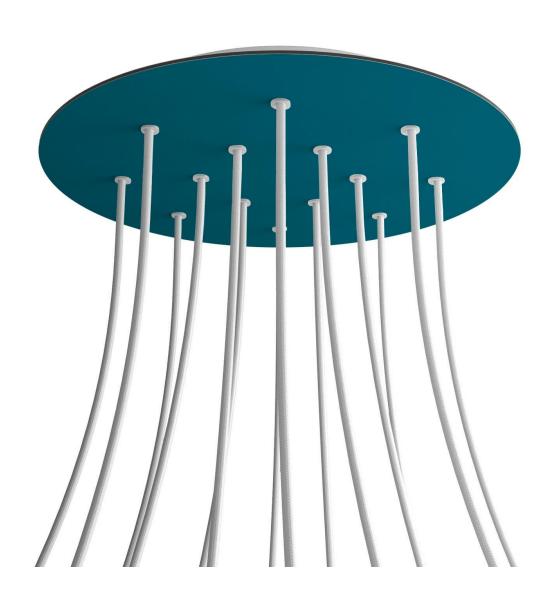

## **Product title:**

14 Holes - EXTRA LARGE Round Ceiling Canopy Kit - Rose One System

#### **Product short description:**

This Rose One Canopy Kit comes with EVERYTHING you need to make your own 14 hole pendant light utilizing our EXTRA LARGE Rose One Canopy & round Cover.

What sets the Rose One System apart from our regular pendant light canopies is that this is a two part system with an extra deep ceiling canopy that allows for easier wiring of connections, as well as a wide cover over the canopy that allows you to create Extra Large pendant lights, swag chandeliers, cluster lights and more with even greater impact.

This Rose One Canopy Kit includes the following: an EXTRA LARGE Rose One Cover (15.75" diameter) with pre-drilled holes; an EXTRA LARGE Extra Deep Rose One Canopy (11.8" diameter); cable clamp strain reliefs; and all brackets & mounting hardware.