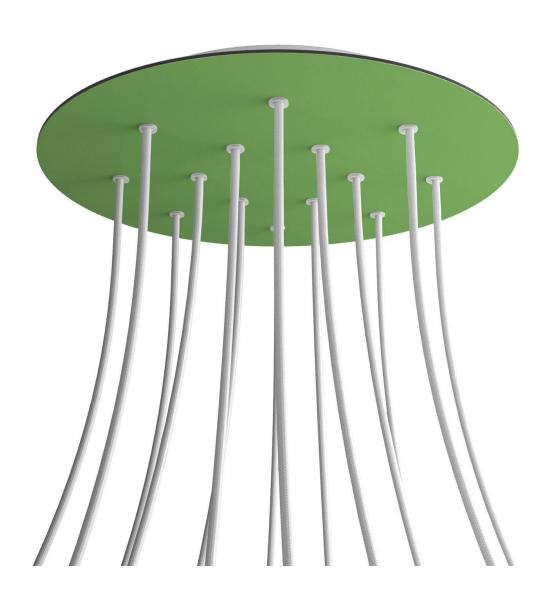

## **Product title:**

14 Holes - EXTRA LARGE Round Ceiling Canopy Kit - Rose One System

#### **Product short description:**

This Rose One Canopy Kit comes with EVERYTHING you need to make your own 14 hole pendant light utilizing our EXTRA LARGE Rose One Canopy & round Cover.

What sets the Rose One System apart from our regular pendant light canopies is that this is a two part system with an extra deep ceiling canopy that allows for easier wiring of connections, as well as a wide cover over the canopy that allows you to create Extra Large pendant lights, swag chandeliers, cluster lights and more with even greater impact.

This Rose One Canopy Kit includes the following: an EXTRA LARGE Rose One Cover (15.75" diameter) with pre-drilled holes; an EXTRA LARGE Extra Deep Rose One Canopy (11.8" diameter); cable clamp strain reliefs; and all brackets & mounting hardware.