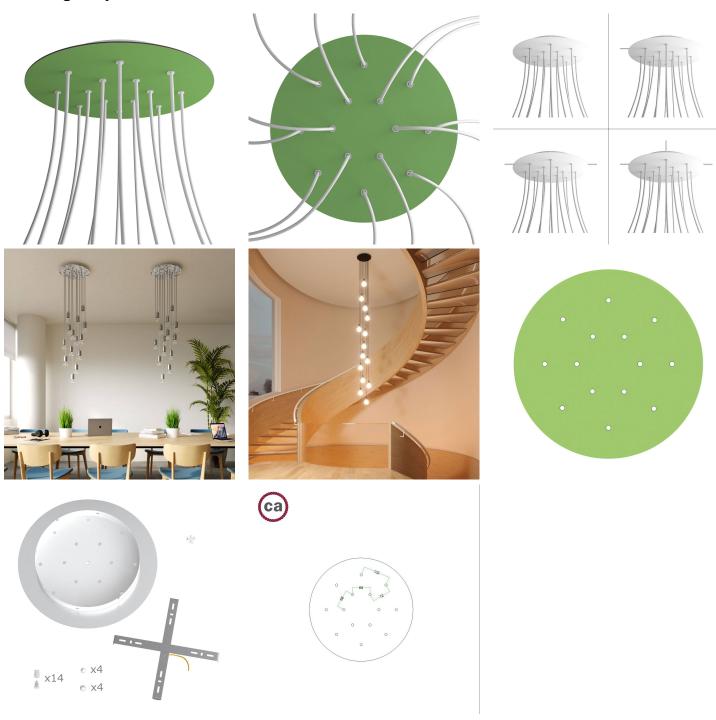

## **Product title:**

14 Holes - EXTRA LARGE Round Ceiling Canopy Kit - Rose One System

This Rose One Canopy Kit includes the following: an EXTRA LARGE Rose One Cover (15.75" diameter) with pre-drilled holes; an EXTRA LARGE Extra Deep Rose One Canopy (11.8" diameter); cable clamp strain reliefs; and all brackets & mounting hardware.

Our Rose One Canopy Kits come in a wide variety of colors and designs. And you can choose from the whichever pre-drilled hole pattern works best for you OR purchase one of our Rose One Cover Un-drilled Blanks and you can create whatever pattern you like!

#### Technical data for EXTRA LARGE Round Ceiling Canopy Kit - Rose One System

- EXTRA LARGE Extra Deep Rose One Ceiling Canopy
- Diameter: 11.8 inchesHeight: 1.38 inches
- Material: metalBracket fasteners
- 4 Caps and 4 rubber grommets are included for side holes
- EXTRA LARGE Rose One Cover
- Material: aluminum or dibond
- Diameter: 15.75 inches
- Hole diameters: 10 mm (3/8")
- Thickness: if aluminum 1 mm, if dibond 3 mm
- Clear plastic cable clamp strain reliefs included (1 per hole)