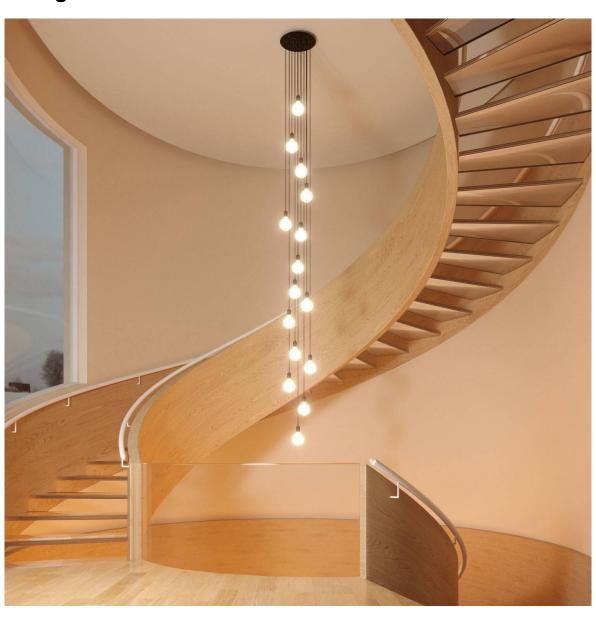

#### **Product short description:**

This Rose One Canopy Kit comes with EVERYTHING you need to make your own 15 hole pendant light utilizing our EXTRA LARGE Rose One Canopy & round Cover.

What sets the Rose One System apart from our regular pendant light canopies is that this is a two part system with an extra deep ceiling canopy that allows for easier wiring of connections, as well as a wide cover over the canopy that allows you to create extra large pendant lights, swag chandeliers, cluster lights and more with even greater impact.

This Rose One Canopy Kit includes the following: an EXTRA LARGE Rose One Cover (15.75" diameter) with pre-drilled holes; an EXTRA LARGE Extra Deep Rose One Canopy (11.8" diameter); cable clamp strain reliefs; and all brackets & mounting hardware.

Our Rose One Canopy Kits come in a wide variety of colors and designs. And you can choose from the whichever pre-drilled hole pattern works best for you OR purchase one of our Rose One Cover Un-drilled Blanks and you can create whatever pattern you like!