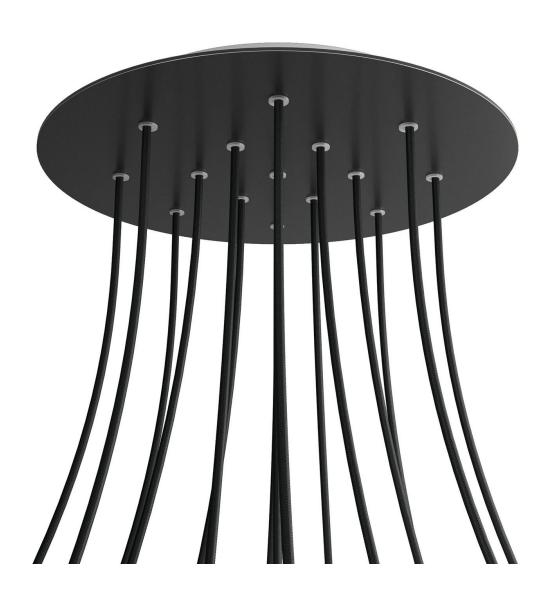

## **Product title:**

15 Holes - EXTRA LARGE Round Ceiling Canopy Kit - Rose One System

### **Product short description:**

This Rose One Canopy Kit comes with EVERYTHING you need to make your own 15 hole pendant light utilizing our EXTRA LARGE Rose One Canopy & round Cover.

What sets the Rose One System apart from our regular pendant light canopies is that this is a two part system with an extra deep ceiling canopy that allows for easier wiring of connections, as well as a wide cover over the canopy that allows you to create extra large pendant lights, swag chandeliers, cluster lights and more with even greater impact.

This Rose One Canopy Kit includes the following: an EXTRA LARGE Rose One Cover (15.75" diameter) with pre-drilled holes; an EXTRA LARGE Extra Deep Rose One Canopy (11.8" diameter); cable clamp strain reliefs; and all brackets & mounting hardware.

### Technical data for EXTRA LARGE Round Ceiling Canopy Kit - Rose One System

- EXTRA LARGE Extra Deep Rose One Ceiling Canopy
- Diameter: 11.8 inchesHeight: 1.38 inches
- Material: metal
- Bracket fasteners
- 4 Caps and 4 rubber grommets are included for side holes
- EXTRA LARGE Rose One Cover
- Material: aluminum or dibond
- Diameter: 15.75 inches
- Hole diameters: 10 mm (3/8")
- Thickness: if aluminum 1 mm, if dibond 3 mm
- Clear plastic cable clamp strain reliefs included (1 per hole)