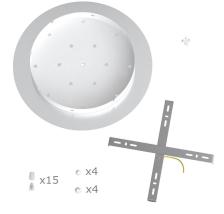

#### **Product short description:**

This Rose One Canopy Kit comes with EVERYTHING you need to make your own 15 hole pendant light utilizing our EXTRA LARGE Rose One Canopy & round Cover.

What sets the Rose One System apart from our regular pendant light canopies is that this is a two part system with an extra deep ceiling canopy that allows for easier wiring of connections, as well as a wide cover over the canopy that allows you to create extra large pendant lights, swag chandeliers, cluster lights and more with even greater impact.

This Rose One Canopy Kit includes the following: an EXTRA LARGE Rose One Cover (15.75" diameter) with pre-drilled holes; an EXTRA LARGE Extra Deep Rose One Canopy (11.8" diameter); cable clamp strain reliefs; and all brackets & mounting hardware.

#### Technical data for EXTRA LARGE Round Ceiling Canopy Kit - Rose One System

- EXTRA LARGE Extra Deep Rose One Ceiling Canopy
- Diameter: 11.8 inches
- Height: 1.38 inches
- Material: metal
- Bracket fasteners
- 4 Caps and 4 rubber grommets are included for side holes
- EXTRA LARGE Rose One Cover
- Material: aluminum or dibond
- Diameter: 15.75 inches
- Hole diameters: 10 mm (3/8")
- Thickness: if aluminum 1 mm, if dibond 3 mm
- Clear plastic cable clamp strain reliefs included (1 per hole)