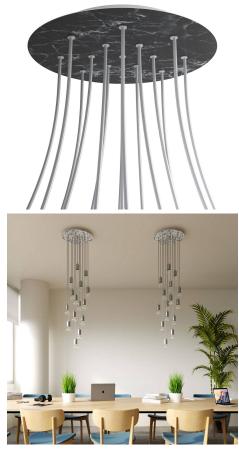

#### **Product short description:**

This Rose One Canopy Kit comes with EVERYTHING you need to make your own 15 hole pendant light utilizing our EXTRA LARGE Rose One Canopy & round Cover.

What sets the Rose One System apart from our regular pendant light canopies is that this is a two part system with an extra deep ceiling canopy that allows for easier wiring of connections, as well as a wide cover over the canopy that allows you to create extra large pendant lights, swag chandeliers, cluster lights and more with even greater impact.

This Rose One Canopy Kit includes the following: an EXTRA LARGE Rose One Cover (15.75" diameter) with pre-drilled holes; an EXTRA LARGE Extra Deep Rose One Canopy (11.8" diameter); cable clamp strain reliefs; and all brackets & mounting hardware.

Our Rose One Canopy Kits come in a wide variety of colors and designs. And you can choose from the whichever pre-drilled hole pattern works best for you OR purchase one of our Rose One Cover Un-drilled Blanks and you can create whatever pattern you like!