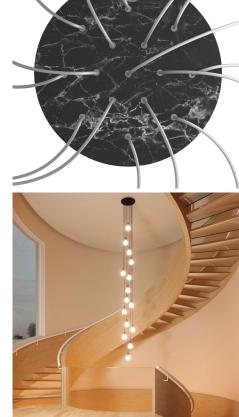

#### **Product short description:**

This Rose One Canopy Kit comes with EVERYTHING you need to make your own 15 hole pendant light utilizing our EXTRA LARGE Rose One Canopy & round Cover.

What sets the Rose One System apart from our regular pendant light canopies is that this is a two part system with an extra deep ceiling canopy that allows for easier wiring of connections, as well as a wide cover over the canopy that allows you to create extra large pendant lights, swag chandeliers, cluster lights and more with even greater impact.

This Rose One Canopy Kit includes the following: an EXTRA LARGE Rose One Cover (15.75" diameter) with pre-drilled holes; an EXTRA LARGE Extra Deep Rose One Canopy (11.8" diameter); cable clamp strain reliefs; and all brackets & mounting hardware.

Our Rose One Canopy Kits come in a wide variety of colors and designs. And you can choose from the whichever pre-drilled hole pattern works best for you OR purchase one of our Rose One Cover Un-drilled Blanks and you can create whatever pattern you like!