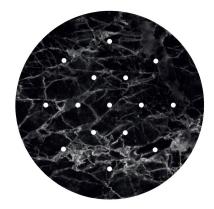

This Rose One Canopy Kit includes the following: an EXTRA LARGE Rose One Cover (15.75" diameter) with pre-drilled holes; an EXTRA LARGE Extra Deep Rose One Canopy (11.8" diameter); cable clamp strain reliefs; and all brackets & mounting hardware.

#### Technical data for EXTRA LARGE Round Ceiling Canopy Kit - Rose One System

- EXTRA LARGE Extra Deep Rose One Ceiling Canopy
- Diameter: 11.8 inches
- Height: 1.38 inches
- Material: metal
- Bracket fasteners
- 4 Caps and 4 rubber grommets are included for side holes
- EXTRA LARGE Rose One Cover
- Material: aluminum or dibond
- Diameter: 15.75 inches
- Hole diameters: 10 mm (3/8")
- Thickness: if aluminum 1 mm, if dibond 3 mm
- Clear plastic cable clamp strain reliefs included (1 per hole)