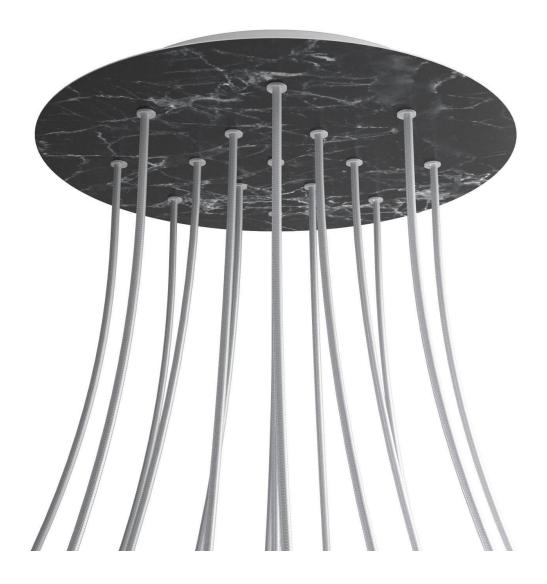

#### **Product short description:**

This Rose One Canopy Kit comes with EVERYTHING you need to make your own 15 hole pendant light utilizing our EXTRA LARGE Rose One Canopy & round Cover.

What sets the Rose One System apart from our regular pendant light canopies is that this is a two part system with an extra deep ceiling canopy that allows for easier wiring of connections, as well as a wide cover over the canopy that allows you to create extra large pendant lights, swag chandeliers, cluster lights and more with even greater impact.

This Rose One Canopy Kit includes the following: an EXTRA LARGE Rose One Cover (15.75" diameter) with pre-drilled holes; an EXTRA LARGE Extra Deep Rose One Canopy (11.8" diameter); cable clamp strain reliefs; and all brackets & mounting hardware.

#### Technical data for EXTRA LARGE Round Ceiling Canopy Kit - Rose One System

- EXTRA LARGE Extra Deep Rose One Ceiling Canopy
- Diameter: 11.8 inches
- Height: 1.38 inches
- Material: metal
- Bracket fasteners
- 4 Caps and 4 rubber grommets are included for side holes
- EXTRA LARGE Rose One Cover
- Material: aluminum or dibond
- Diameter: 15.75 inches
- Hole diameters: 10 mm (3/8")
- Thickness: if aluminum 1 mm, if dibond 3 mm
- Clear plastic cable clamp strain reliefs included (1 per hole)