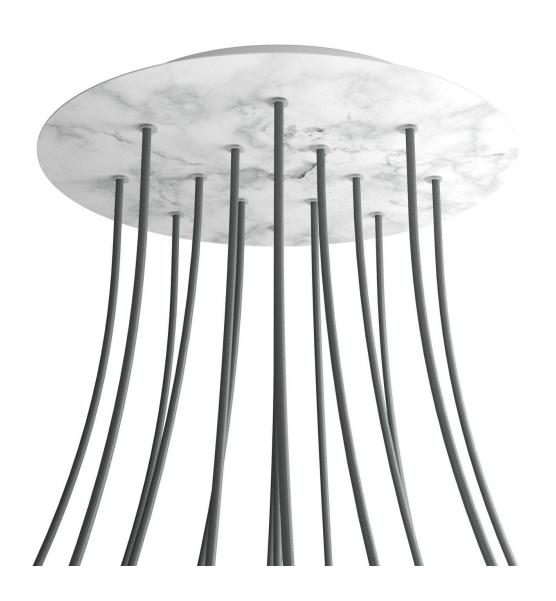

### **Product short description:**

This Rose One Canopy Kit comes with EVERYTHING you need to make your own 15 hole pendant light utilizing our EXTRA LARGE Rose One Canopy & round Cover.

What sets the Rose One System apart from our regular pendant light canopies is that this is a two part system with an extra deep ceiling canopy that allows for easier wiring of connections, as well as a wide cover over the canopy that allows you to create extra large pendant lights, swag chandeliers, cluster lights and more with even greater impact.

This Rose One Canopy Kit includes the following: an EXTRA LARGE Rose One Cover (15.75" diameter) with pre-drilled holes; an EXTRA LARGE Extra Deep Rose One Canopy (11.8" diameter); cable clamp strain reliefs; and all brackets & mounting hardware.

Our Rose One Canopy Kits come in a wide variety of colors and designs. And you can choose from the whichever pre-drilled hole pattern works best for you OR purchase one of our Rose One Cover Un-drilled Blanks and you can create whatever pattern you like!