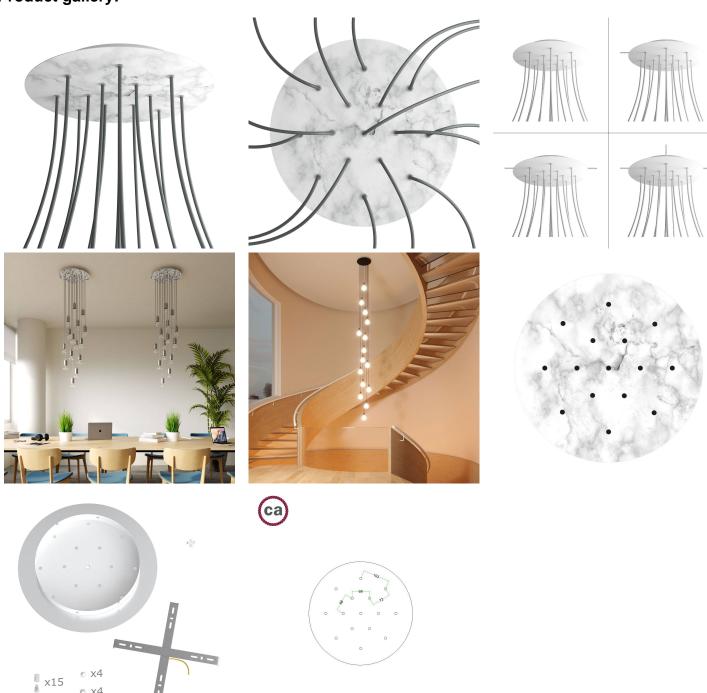

This Rose One Canopy Kit includes the following: an EXTRA LARGE Rose One Cover (15.75" diameter) with pre-drilled holes; an EXTRA LARGE Extra Deep Rose One Canopy (11.8" diameter); cable clamp strain reliefs; and all brackets & mounting hardware.

Our Rose One Canopy Kits come in a wide variety of colors and designs. And you can choose from the whichever pre-drilled hole pattern works best for you OR purchase one of our Rose One Cover Un-drilled Blanks and you can create whatever pattern you like!

### Technical data for EXTRA LARGE Round Ceiling Canopy Kit - Rose One System

- EXTRA LARGE Extra Deep Rose One Ceiling Canopy
- Diameter: 11.8 inchesHeight: 1.38 inches
- Material: metal
- Bracket fasteners
- 4 Caps and 4 rubber grommets are included for side holes
- EXTRA LARGE Rose One Cover
- Material: aluminum or dibond
- Diameter: 15.75 inches
- Hole diameters: 10 mm (3/8")
- Thickness: if aluminum 1 mm, if dibond 3 mm
- Clear plastic cable clamp strain reliefs included (1 per hole)

# **Product gallery:**