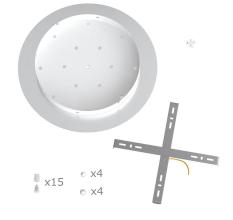

#### **Product short description:**

This Rose One Canopy Kit comes with EVERYTHING you need to make your own 15 hole pendant light utilizing our EXTRA LARGE Rose One Canopy & round Cover.

What sets the Rose One System apart from our regular pendant light canopies is that this is a two part system with an extra deep ceiling canopy that allows for easier wiring of connections, as well as a wide cover over the canopy that allows you to create extra large pendant lights, swag chandeliers, cluster lights and more with even greater impact.

This Rose One Canopy Kit includes the following: an EXTRA LARGE Rose One Cover (15.75" diameter) with pre-drilled holes; an EXTRA LARGE Extra Deep Rose One Canopy (11.8" diameter); cable clamp strain reliefs; and all brackets & mounting hardware.

#### Technical data for EXTRA LARGE Round Ceiling Canopy Kit - Rose One System

- EXTRA LARGE Extra Deep Rose One Ceiling Canopy
- Diameter: 11.8 inches
- Height: 1.38 inches
- Material: metal
- Bracket fasteners
- 4 Caps and 4 rubber grommets are included for side holes
- EXTRA LARGE Rose One Cover
- Material: aluminum or dibond
- Diameter: 15.75 inches
- Hole diameters: 10 mm (3/8")
- Thickness: if aluminum 1 mm, if dibond 3 mm
- Clear plastic cable clamp strain reliefs included (1 per hole)