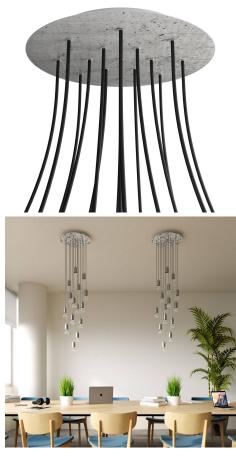

#### **Product short description:**

This Rose One Canopy Kit comes with EVERYTHING you need to make your own 15 hole pendant light utilizing our EXTRA LARGE Rose One Canopy & round Cover.

What sets the Rose One System apart from our regular pendant light canopies is that this is a two part system with an extra deep ceiling canopy that allows for easier wiring of connections, as well as a wide cover over the canopy that allows you to create extra large pendant lights, swag chandeliers, cluster lights and more with even greater impact.

This Rose One Canopy Kit includes the following: an EXTRA LARGE Rose One Cover (15.75" diameter) with pre-drilled holes; an EXTRA LARGE Extra Deep Rose One Canopy (11.8" diameter); cable clamp strain reliefs; and all brackets & mounting hardware.

Our Rose One Canopy Kits come in a wide variety of colors and designs. And you can choose from the whichever pre-drilled hole pattern works best for you OR purchase one of our Rose One Cover Un-drilled Blanks and you can create whatever pattern you like!