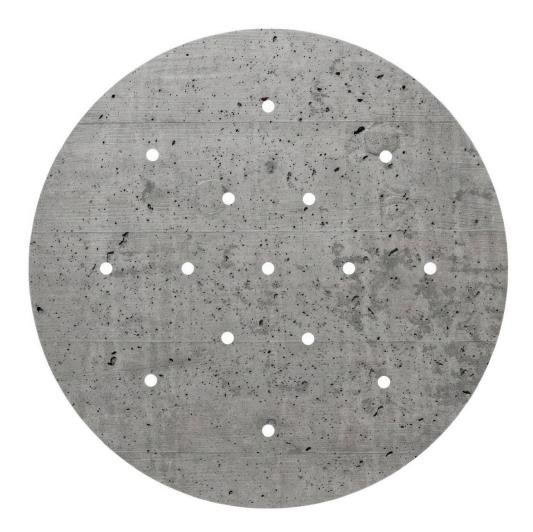

This Rose One Canopy Kit includes the following: an EXTRA LARGE Rose One Cover (15.75" diameter) with pre-drilled holes; an EXTRA LARGE Extra Deep Rose One Canopy (11.8" diameter); cable clamp strain reliefs; and all brackets & mounting hardware.

#### Technical data for EXTRA LARGE Round Ceiling Canopy Kit - Rose One System

- EXTRA LARGE Extra Deep Rose One Ceiling Canopy
- Diameter: 11.8 inches
- Height: 1.38 inches
- Material: metal
- Bracket fasteners
- 4 Caps and 4 rubber grommets are included for side holes
- EXTRA LARGE Rose One Cover
- Material: aluminum or dibond
- Diameter: 15.75 inches
- Hole diameters: 10 mm (3/8")
- Thickness: if aluminum 1 mm, if dibond 3 mm
- Clear plastic cable clamp strain reliefs included (1 per hole)