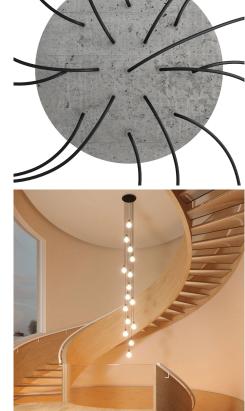

#### **Product short description:**

This Rose One Canopy Kit comes with EVERYTHING you need to make your own 15 hole pendant light utilizing our EXTRA LARGE Rose One Canopy & round Cover.

What sets the Rose One System apart from our regular pendant light canopies is that this is a two part system with an extra deep ceiling canopy that allows for easier wiring of connections, as well as a wide cover over the canopy that allows you to create extra large pendant lights, swag chandeliers, cluster lights and more with even greater impact.

Our Rose One Canopy Kits come in a wide variety of colors and designs. And you can choose from the whichever pre-drilled hole pattern works best for you OR purchase one of our Rose One Cover Un-drilled Blanks and you can create whatever pattern you like!