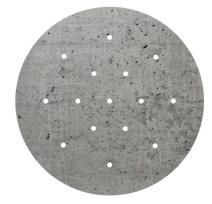

This Rose One Canopy Kit includes the following: an EXTRA LARGE Rose One Cover (15.75" diameter) with pre-drilled holes; an EXTRA LARGE Extra Deep Rose One Canopy (11.8" diameter); cable clamp strain reliefs; and all brackets & mounting hardware.

#### Technical data for EXTRA LARGE Round Ceiling Canopy Kit - Rose One System

- EXTRA LARGE Extra Deep Rose One Ceiling Canopy
- Diameter: 11.8 inches
- Height: 1.38 inches
- Material: metal
- Bracket fasteners
- 4 Caps and 4 rubber grommets are included for side holes
- EXTRA LARGE Rose One Cover
- Material: aluminum or dibond
- Diameter: 15.75 inches
- Hole diameters: 10 mm (3/8")
- Thickness: if aluminum 1 mm, if dibond 3 mm
- Clear plastic cable clamp strain reliefs included (1 per hole)