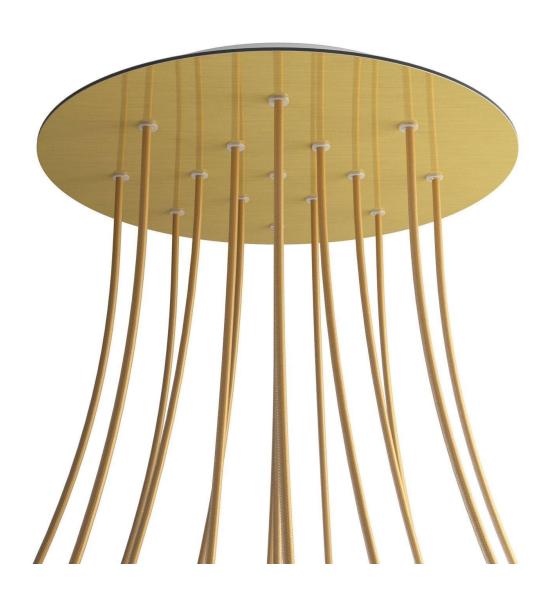

### **Product short description:**

This Rose One Canopy Kit comes with EVERYTHING you need to make your own 15 hole pendant light utilizing our EXTRA LARGE Rose One Canopy & round Cover.

What sets the Rose One System apart from our regular pendant light canopies is that this is a two part system with an extra deep ceiling canopy that allows for easier wiring of connections, as well as a wide cover over the canopy that allows you to create extra large pendant lights, swag chandeliers, cluster lights and more with even greater impact.

This Rose One Canopy Kit includes the following: an EXTRA LARGE Rose One Cover (15.75" diameter) with pre-drilled holes; an EXTRA LARGE Extra Deep Rose One Canopy (11.8" diameter); cable clamp strain reliefs; and all brackets & mounting hardware.

Our Rose One Canopy Kits come in a wide variety of colors and designs. And you can choose from the whichever pre-drilled hole pattern works best for you OR purchase one of our Rose One Cover Un-drilled Blanks and you can create whatever pattern you like!

### Technical data for EXTRA LARGE Round Ceiling Canopy Kit - Rose One System

- EXTRA LARGE Extra Deep Rose One Ceiling Canopy
- Diameter: 11.8 inchesHeight: 1.38 inches
- Material: metal
- Bracket fasteners
- 4 Caps and 4 rubber grommets are included for side holes
- EXTRA LARGE Rose One Cover
- Material: aluminum or dibond
- Diameter: 15.75 inches
- Hole diameters: 10 mm (3/8")
- Thickness: if aluminum 1 mm, if dibond 3 mm
- Clear plastic cable clamp strain reliefs included (1 per hole)