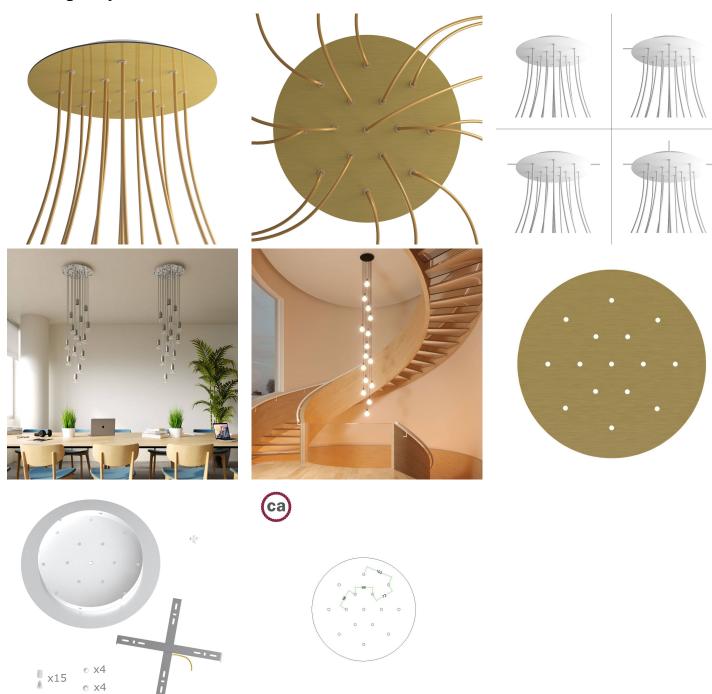

ttern works best for you OR purchase one of our Rose One Cover Un-drilled Blanks and you can create whatever pattern you like!

### **Product description:**

### Technical data for EXTRA LARGE Round Ceiling Canopy Kit - Rose One System

- EXTRA LARGE Extra Deep Rose One Ceiling Canopy
- Diameter: 11.8 inchesHeight: 1.38 inches
- Material: metal
- Bracket fasteners
- 4 Caps and 4 rubber grommets are included for side holes
- EXTRA LARGE Rose One Cover
- Material: aluminum or dibond
- Diameter: 15.75 inches
- Hole diameters: 10 mm (3/8")
- Thickness: if aluminum 1 mm, if dibond 3 mm
- Clear plastic cable clamp strain reliefs included (1 per hole)

The Rose One System is Patent Pending



### **Product features:**

Material: Metal Material: Dibond Material: Aluminium

# **Product gallery:**