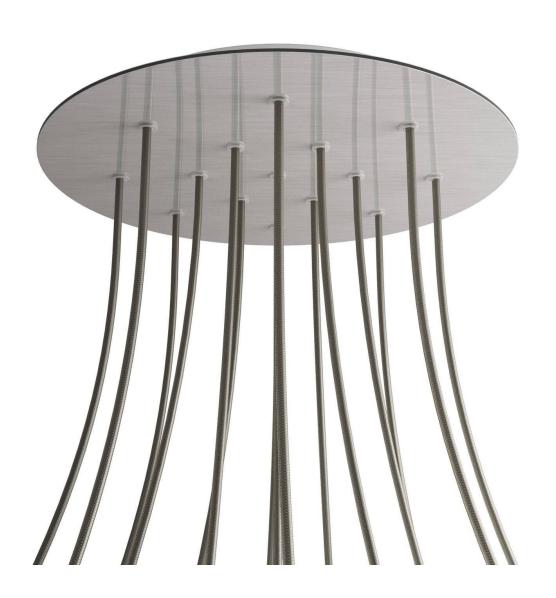

### **Product short description:**

This Rose One Canopy Kit comes with EVERYTHING you need to make your own 15 hole pendant light utilizing our EXTRA LARGE Rose One Canopy & round Cover.

What sets the Rose One System apart from our regular pendant light canopies is that this is a two part system with an extra deep ceiling canopy that allows for easier wiring of connections, as well as a wide cover over the canopy that allows you to create extra large pendant lights, swag chandeliers, cluster lights and more with even greater impact.

This Rose One Canopy Kit includes the following: an EXTRA LARGE Rose One Cover (15.75" diameter) with pre-drilled holes; an EXTRA LARGE Extra Deep Rose One Canopy (11.8" diameter); cable clamp strain reliefs; and all brackets & mounting hardware.

### Technical data for EXTRA LARGE Round Ceiling Canopy Kit - Rose One System

- EXTRA LARGE Extra Deep Rose One Ceiling Canopy
- Diameter: 11.8 inchesHeight: 1.38 inches
- Material: metal
- Bracket fasteners
- 4 Caps and 4 rubber grommets are included for side holes
- EXTRA LARGE Rose One Cover
- Material: aluminum or dibond
- Diameter: 15.75 inches
- Hole diameters: 10 mm (3/8")
- Thickness: if aluminum 1 mm, if dibond 3 mm
- Clear plastic cable clamp strain reliefs included (1 per hole)