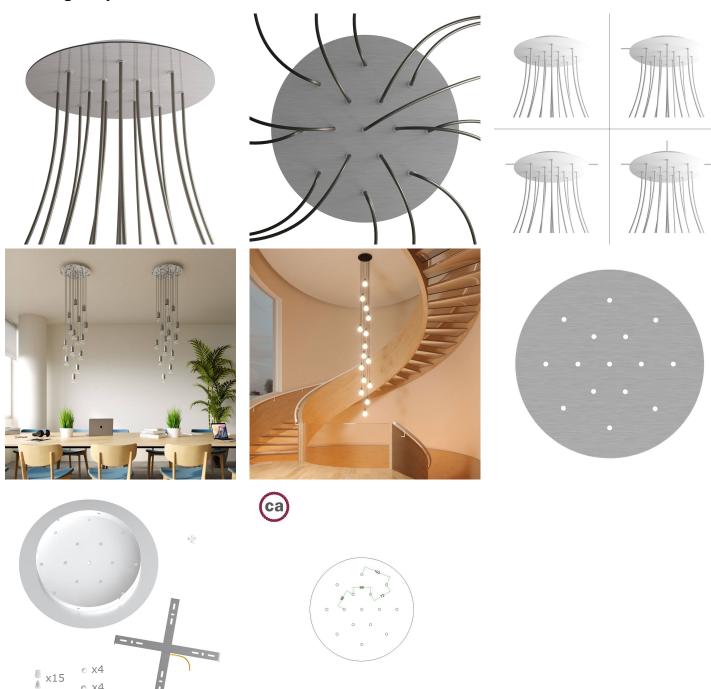

This Rose One Canopy Kit includes the following: an EXTRA LARGE Rose One Cover (15.75" diameter) with pre-drilled holes; an EXTRA LARGE Extra Deep Rose One Canopy (11.8" diameter); cable clamp strain reliefs; and all brackets & mounting hardware.

Our Rose One Canopy Kits come in a wide variety of colors and designs. And you can choose from the whichever pre-drilled hole pattern works best for you OR purchase one of our Rose One Cover Un-drilled Blanks and you can create whatever pattern you like!

### Technical data for EXTRA LARGE Round Ceiling Canopy Kit - Rose One System

- EXTRA LARGE Extra Deep Rose One Ceiling Canopy
- Diameter: 11.8 inchesHeight: 1.38 inches
- Material: metal
- Bracket fasteners
- 4 Caps and 4 rubber grommets are included for side holes
- EXTRA LARGE Rose One Cover
- Material: aluminum or dibond
- Diameter: 15.75 inches
- Hole diameters: 10 mm (3/8")
- Thickness: if aluminum 1 mm, if dibond 3 mm
- Clear plastic cable clamp strain reliefs included (1 per hole)