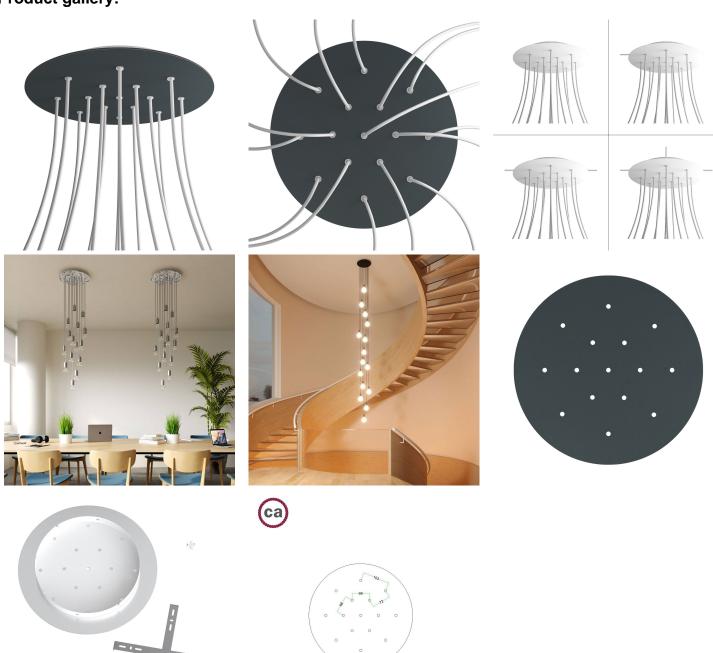

#### **Product short description:**

This Rose One Canopy Kit comes with EVERYTHING you need to make your own 15 hole pendant light utilizing our EXTRA LARGE Rose One Canopy & round Cover.

What sets the Rose One System apart from our regular pendant light canopies is that this is a two part system with an extra deep ceiling canopy that allows for easier wiring of connections, as well as a wide cover over the canopy that allows you to create extra large pendant lights, swag chandeliers, cluster lights and more with even greater impact.

This Rose One Canopy Kit includes the following: an EXTRA LARGE Rose One Cover (15.75" diameter) with pre-drilled holes; an EXTRA LARGE Extra Deep Rose One Canopy (11.8" diameter); cable clamp strain reliefs; and all brackets & mounting hardware.

Our Rose One Canopy Kits come in a wide variety of colors and designs. And you can choose from the whichever pre-drilled hole pattern works best for you OR purchase one of our Rose One Cover Un-drilled Blanks and you can create whatever pattern you like!

## **Product gallery:**

x15