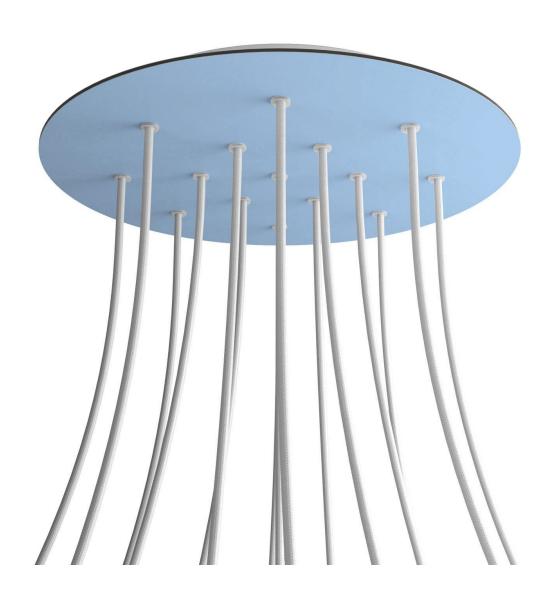

#### **Product short description:**

This Rose One Canopy Kit comes with EVERYTHING you need to make your own 15 hole pendant light utilizing our EXTRA LARGE Rose One Canopy & round Cover.

What sets the Rose One System apart from our regular pendant light canopies is that this is a two part system with an extra deep ceiling canopy that allows for easier wiring of connections, as well as a wide cover over the canopy that allows you to create extra large pendant lights, swag chandeliers, cluster lights and more with even greater impact.

This Rose One Canopy Kit includes the following: an EXTRA LARGE Rose One Cover (15.75" diameter) with pre-drilled holes; an EXTRA LARGE Extra Deep Rose One Canopy (11.8" diameter); cable clamp strain reliefs; and all brackets & mounting hardware.

#### Technical data for EXTRA LARGE Round Ceiling Canopy Kit - Rose One System

- EXTRA LARGE Extra Deep Rose One Ceiling Canopy
- Diameter: 11.8 inchesHeight: 1.38 inches
- Material: metal
- Bracket fasteners
- 4 Caps and 4 rubber grommets are included for side holes
- EXTRA LARGE Rose One Cover
- Material: aluminum or dibond
- Diameter: 15.75 inches
- Hole diameters: 10 mm (3/8")
- Thickness: if aluminum 1 mm, if dibond 3 mm
- Clear plastic cable clamp strain reliefs included (1 per hole)