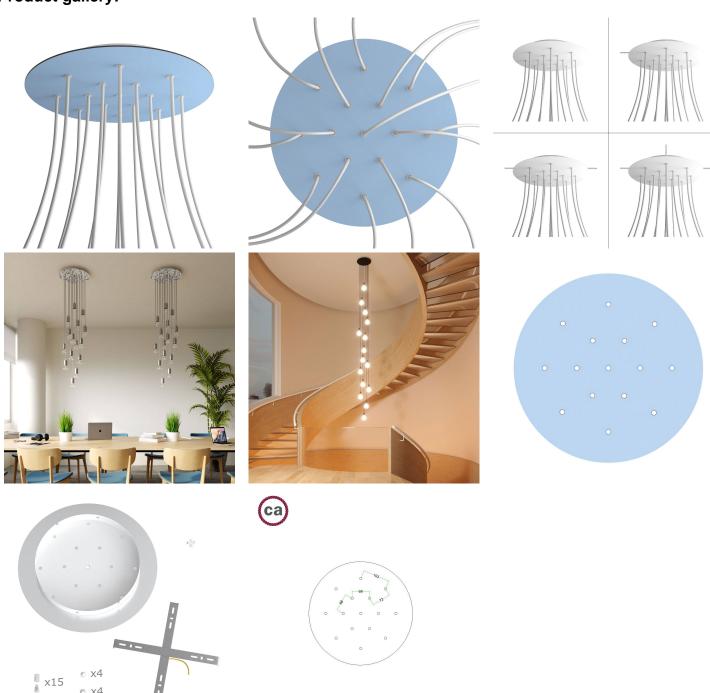

#### **Product short description:**

This Rose One Canopy Kit comes with EVERYTHING you need to make your own 15 hole pendant light utilizing our EXTRA LARGE Rose One Canopy & round Cover.

What sets the Rose One System apart from our regular pendant light canopies is that this is a two part system with an extra deep ceiling canopy that allows for easier wiring of connections, as well as a wide cover over the canopy that allows you to create extra large pendant lights, swag chandeliers, cluster lights and more with even greater impact.

This Rose One Canopy Kit includes the following: an EXTRA LARGE Rose One Cover (15.75" diameter) with pre-drilled holes; an EXTRA LARGE Extra Deep Rose One Canopy (11.8" diameter); cable clamp strain reliefs; and all brackets & mounting hardware.

Our Rose One Canopy Kits come in a wide variety of colors and designs. And you can choose from the whichever pre-drilled hole pattern works best for you OR purchase one of our Rose One Cover Un-drilled Blanks and you can create whatever pattern you like!

#### Technical data for EXTRA LARGE Round Ceiling Canopy Kit - Rose One System

- EXTRA LARGE Extra Deep Rose One Ceiling Canopy
- Diameter: 11.8 inchesHeight: 1.38 inches
- Material: metal
- Bracket fasteners
- 4 Caps and 4 rubber grommets are included for side holes
- EXTRA LARGE Rose One Cover
- Material: aluminum or dibond
- Diameter: 15.75 inches
- Hole diameters: 10 mm (3/8")
- Thickness: if aluminum 1 mm, if dibond 3 mm
- Clear plastic cable clamp strain reliefs included (1 per hole)