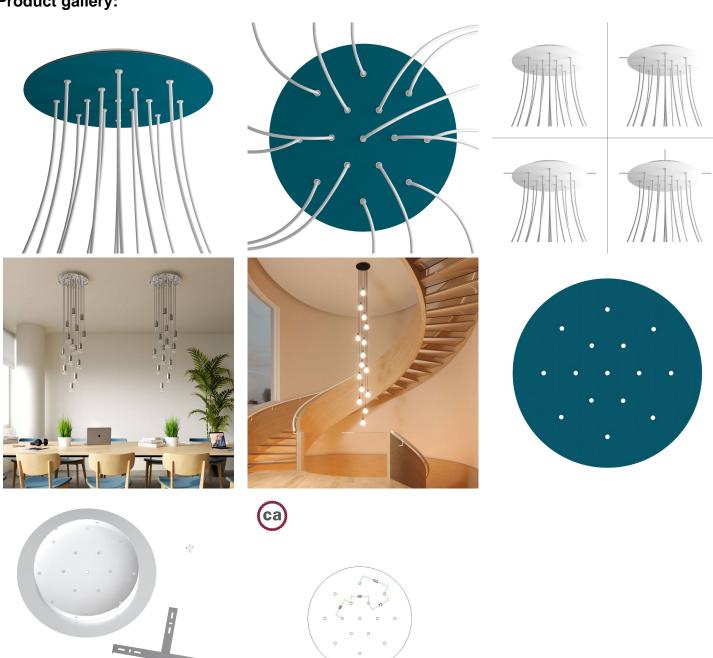

#### **Product short description:**

This Rose One Canopy Kit comes with EVERYTHING you need to make your own 15 hole pendant light utilizing our EXTRA LARGE Rose One Canopy & round Cover.

What sets the Rose One System apart from our regular pendant light canopies is that this is a two part system with an extra deep ceiling canopy that allows for easier wiring of connections, as well as a wide cover over the canopy that allows you to create extra large pendant lights, swag chandeliers, cluster lights and more with even greater impact.

This Rose One Canopy Kit includes the following: an EXTRA LARGE Rose One Cover (15.75" diameter) with pre-drilled holes; an EXTRA LARGE Extra Deep Rose One Canopy (11.8" diameter); cable clamp strain reliefs; and all brackets & mounting hardware.

Our Rose One Canopy Kits come in a wide variety of colors and designs. And you can choose from the whichever pre-drilled hole pattern works best for you OR purchase one of our Rose One Cover Un-drilled Blanks and you can create whatever pattern you like!

## **Product gallery:**

x15