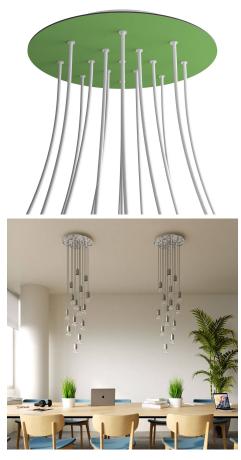

#### **Product short description:**

This Rose One Canopy Kit comes with EVERYTHING you need to make your own 15 hole pendant light utilizing our EXTRA LARGE Rose One Canopy & round Cover.

What sets the Rose One System apart from our regular pendant light canopies is that this is a two part system with an extra deep ceiling canopy that allows for easier wiring of connections, as well as a wide cover over the canopy that allows you to create extra large pendant lights, swag chandeliers, cluster lights and more with even greater impact.

This Rose One Canopy Kit includes the following: an EXTRA LARGE Rose One Cover (15.75" diameter) with pre-drilled holes; an EXTRA LARGE Extra Deep Rose One Canopy (11.8" diameter); cable clamp strain reliefs; and all brackets & mounting hardware.

Our Rose One Canopy Kits come in a wide variety of colors and designs. And you can choose from the whichever pre-drilled hole pattern works best for you OR purchase one of our Rose One Cover Un-drilled Blanks and you can create whatever pattern you like!