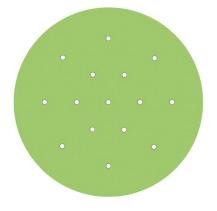

# **Product title:**

15 Holes - EXTRA LARGE Round Ceiling Canopy Kit - Rose One System

This Rose One Canopy Kit includes the following: an EXTRA LARGE Rose One Cover (15.75" diameter) with pre-drilled holes; an EXTRA LARGE Extra Deep Rose One Canopy (11.8" diameter); cable clamp strain reliefs; and all brackets & mounting hardware.

#### Technical data for EXTRA LARGE Round Ceiling Canopy Kit - Rose One System

- EXTRA LARGE Extra Deep Rose One Ceiling Canopy
- Diameter: 11.8 inches
- Height: 1.38 inches
- Material: metal
- Bracket fasteners
- 4 Caps and 4 rubber grommets are included for side holes
- EXTRA LARGE Rose One Cover
- Material: aluminum or dibond
- Diameter: 15.75 inches
- Hole diameters: 10 mm (3/8")
- Thickness: if aluminum 1 mm, if dibond 3 mm
- Clear plastic cable clamp strain reliefs included (1 per hole)