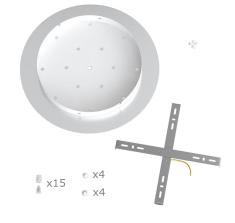

This Rose One Canopy Kit includes the following: an EXTRA LARGE Rose One Cover (15.75" diameter) with pre-drilled holes; an EXTRA LARGE Extra Deep Rose One Canopy (11.8" diameter); cable clamp strain reliefs; and all brackets & mounting hardware.

#### Technical data for EXTRA LARGE Round Ceiling Canopy Kit - Rose One System

- EXTRA LARGE Extra Deep Rose One Ceiling Canopy
- Diameter: 11.8 inches
- Height: 1.38 inches
- Material: metal
- Bracket fasteners
- 4 Caps and 4 rubber grommets are included for side holes
- EXTRA LARGE Rose One Cover
- Material: aluminum or dibond
- Diameter: 15.75 inches
- Hole diameters: 10 mm (3/8")
- Thickness: if aluminum 1 mm, if dibond 3 mm
- Clear plastic cable clamp strain reliefs included (1 per hole)