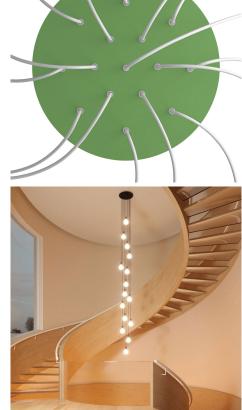

#### **Product short description:**

This Rose One Canopy Kit comes with EVERYTHING you need to make your own 15 hole pendant light utilizing our EXTRA LARGE Rose One Canopy & round Cover.

What sets the Rose One System apart from our regular pendant light canopies is that this is a two part system with an extra deep ceiling canopy that allows for easier wiring of connections, as well as a wide cover over the canopy that allows you to create extra large pendant lights, swag chandeliers, cluster lights and more with even greater impact.

This Rose One Canopy Kit includes the following: an EXTRA LARGE Rose One Cover (15.75" diameter) with pre-drilled holes; an EXTRA LARGE Extra Deep Rose One Canopy (11.8" diameter); cable clamp strain reliefs; and all brackets & mounting hardware.

Our Rose One Canopy Kits come in a wide variety of colors and designs. And you can choose from the whichever pre-drilled hole pattern works best for you OR purchase one of our Rose One Cover Un-drilled Blanks and you can create whatever pattern you like!