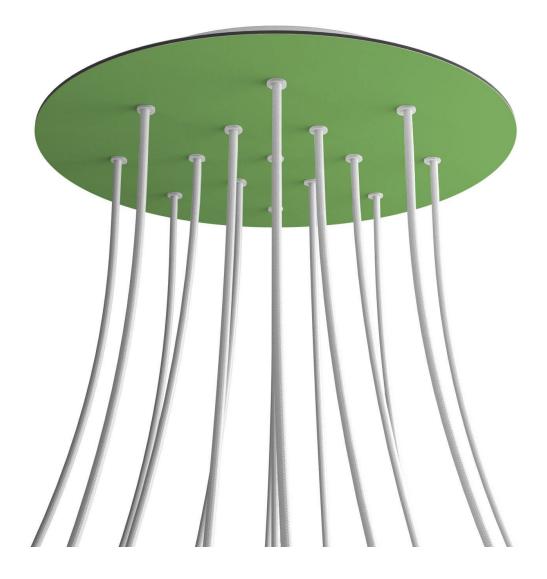

#### **Product short description:**

This Rose One Canopy Kit comes with EVERYTHING you need to make your own 15 hole pendant light utilizing our EXTRA LARGE Rose One Canopy & round Cover.

What sets the Rose One System apart from our regular pendant light canopies is that this is a two part system with an extra deep ceiling canopy that allows for easier wiring of connections, as well as a wide cover over the canopy that allows you to create extra large pendant lights, swag chandeliers, cluster lights and more with even greater impact.

This Rose One Canopy Kit includes the following: an EXTRA LARGE Rose One Cover (15.75" diameter) with pre-drilled holes; an EXTRA LARGE Extra Deep Rose One Canopy (11.8" diameter); cable clamp strain reliefs; and all brackets & mounting hardware.

#### Technical data for EXTRA LARGE Round Ceiling Canopy Kit - Rose One System

- EXTRA LARGE Extra Deep Rose One Ceiling Canopy
- Diameter: 11.8 inches
- Height: 1.38 inches
- Material: metal
- Bracket fasteners
- 4 Caps and 4 rubber grommets are included for side holes
- EXTRA LARGE Rose One Cover
- Material: aluminum or dibond
- Diameter: 15.75 inches
- Hole diameters: 10 mm (3/8")
- Thickness: if aluminum 1 mm, if dibond 3 mm
- Clear plastic cable clamp strain reliefs included (1 per hole)