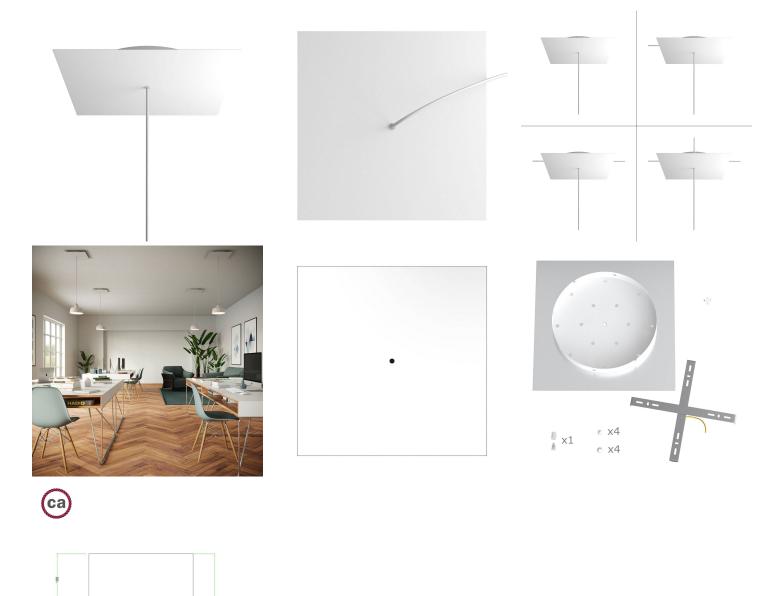

#### **Product short description:**

This Rose One Canopy Kit comes with EVERYTHING you need to make your own single hole pendant light utilizing our EXTRA LARGE Rose One Canopy & square Cover.

What sets the Rose One System apart from our regular pendant light canopies is that this is a two part system with an extra deep ceiling canopy that allows for easier wiring of connections, as well as a wide cover over the canopy that allows you to create pendant lights, swag chandeliers, cluster lights and more with even greater impact.

This Rose One Canopy Kit includes the following: an EXTRA LARGE Rose One Cover (15.75" diameter) with pre-drilled hole; an EXTRA LARGE Extra Deep Rose One Canopy (11.8" diameter); cable clamp strain reliefs; and all brackets & mounting hardware.

Our Rose One Canopy Kits come in a wide variety of colors and designs. And you can choose from the whichever pre-drilled hole pattern works best for you OR purchase one of our Rose One Cover Un-drilled Blanks and you can create whatever pattern you like!

#### Technical data for EXTRA LARGE Square Ceiling Canopy Kit - Rose One System

- EXTRA LARGE Extra Deep Rose One Ceiling Canopy
- Diameter: 11.8 inches
- Height: 1.38 inches
- Material: metal
- Bracket fasteners
- 4 Caps and 4 rubber grommets are included for side holes
- EXTRA LARGE Rose One Cover
- Material: aluminum or dibond
- Length of Each Side: 15.75 inches
- Hole diameters: 10 mm (3/8")
- Thickness: if aluminum 1 mm, if dibond 3 mm
- Clear plastic cable clamp strain reliefs included (1 per hole)