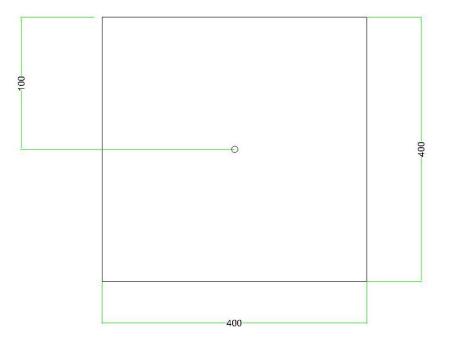

This Rose One Canopy Kit includes the following: an EXTRA LARGE Rose One Cover (15.75" diameter) with pre-drilled hole; an EXTRA LARGE Extra Deep Rose One Canopy (11.8" diameter); cable clamp strain reliefs; and all brackets & mounting hardware.

#### Technical data for EXTRA LARGE Square Ceiling Canopy Kit - Rose One System

- EXTRA LARGE Extra Deep Rose One Ceiling Canopy
- Diameter: 11.8 inches
- Height: 1.38 inches
- Material: metal
- Bracket fasteners
- 4 Caps and 4 rubber grommets are included for side holes
- EXTRA LARGE Rose One Cover
- Material: aluminum or dibond
- Length of Each Side: 15.75 inches
- Hole diameters: 10 mm (3/8")
- Thickness: if aluminum 1 mm, if dibond 3 mm
- Clear plastic cable clamp strain reliefs included (1 per hole)