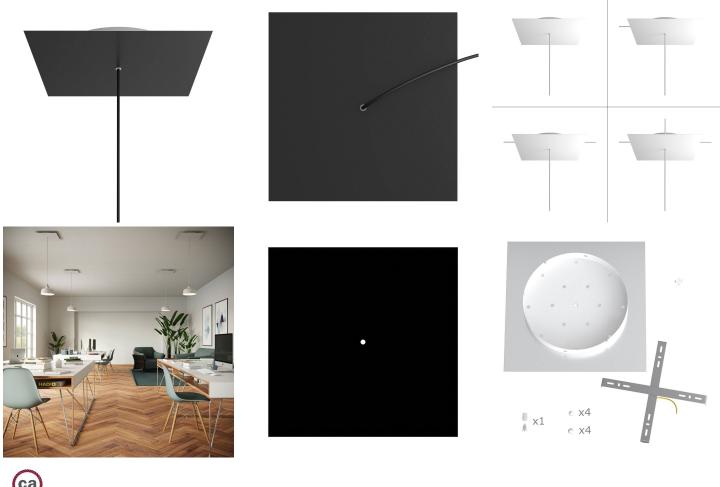

#### **Product short description:**

This Rose One Canopy Kit comes with EVERYTHING you need to make your own single hole pendant light utilizing our EXTRA LARGE Rose One Canopy & square Cover.

What sets the Rose One System apart from our regular pendant light canopies is that this is a two part system with an extra deep ceiling canopy that allows for easier wiring of connections, as well as a wide cover over the canopy that allows you to create pendant lights, swag chandeliers, cluster lights and more with even greater impact.

This Rose One Canopy Kit includes the following: an EXTRA LARGE Rose One Cover (15.75" diameter) with pre-drilled hole; an EXTRA LARGE Extra Deep Rose One Canopy (11.8" diameter); cable clamp strain reliefs; and all brackets & mounting hardware.

Our Rose One Canopy Kits come in a wide variety of colors and designs. And you can choose from the whichever pre-drilled hole pattern works best for you OR purchase one of our Rose One Cover Un-drilled Blanks and you can create whatever pattern you like!