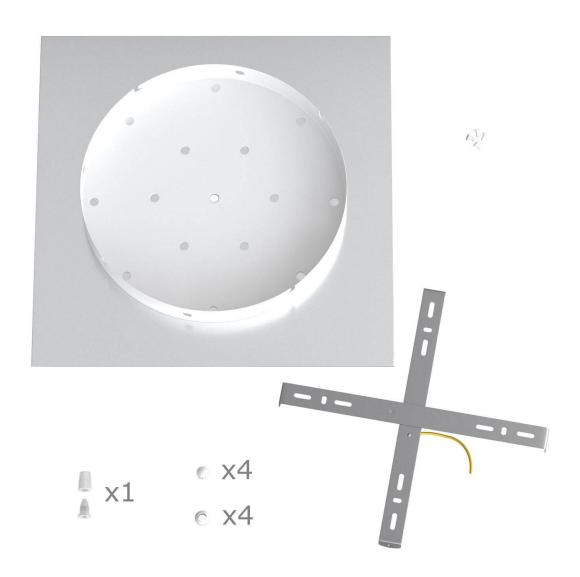

This Rose One Canopy Kit includes the following: an EXTRA LARGE Rose One Cover (15.75" diameter) with pre-drilled hole; an EXTRA LARGE Extra Deep Rose One Canopy (11.8" diameter); cable clamp strain reliefs; and all brackets & mounting hardware.

#### Technical data for EXTRA LARGE Square Ceiling Canopy Kit - Rose One System

- EXTRA LARGE Extra Deep Rose One Ceiling Canopy
- Diameter: 11.8 inchesHeight: 1.38 inches
- Material: metal
- Bracket fasteners
- 4 Caps and 4 rubber grommets are included for side holes
- EXTRA LARGE Rose One Cover
- Material: aluminum or dibond
- Length of Each Side: 15.75 inches
- Hole diameters: 10 mm (3/8")
- Thickness: if aluminum 1 mm, if dibond 3 mm
- Clear plastic cable clamp strain reliefs included (1 per hole)