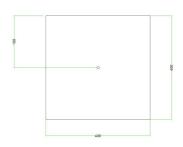

#### Technical data for EXTRA LARGE Square Ceiling Canopy Kit - Rose One System

- EXTRA LARGE Extra Deep Rose One Ceiling Canopy
- Diameter: 11.8 inchesHeight: 1.38 inches
- Material: metal
- Bracket fasteners
- 4 Caps and 4 rubber grommets are included for side holes
- EXTRA LARGE Rose One Cover
- Material: aluminum or dibond
- Length of Each Side: 15.75 inches
- Hole diameters: 10 mm (3/8")
- Thickness: if aluminum 1 mm, if dibond 3 mm
- Clear plastic cable clamp strain reliefs included (1 per hole)