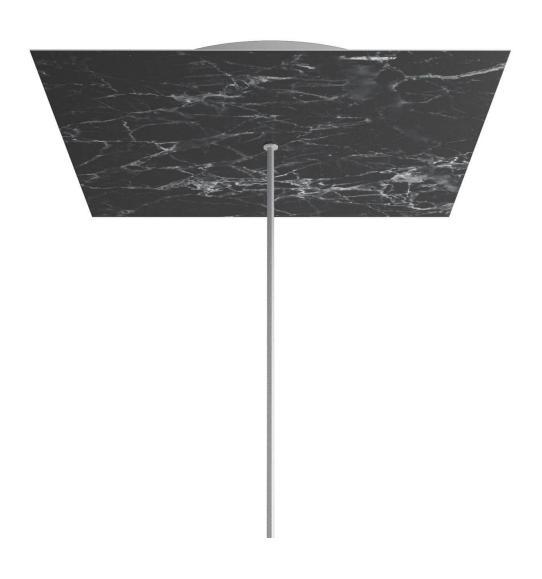

## **Product title:**

1 Hole - EXTRA LARGE Square Ceiling Canopy Kit - Rose One System

#### **Product short description:**

This Rose One Canopy Kit comes with EVERYTHING you need to make your own single hole pendant light utilizing our EXTRA LARGE Rose One Canopy & square Cover.

What sets the Rose One System apart from our regular pendant light canopies is that this is a two part system with an extra deep ceiling canopy that allows for easier wiring of connections, as well as a wide cover over the canopy that allows you to create pendant lights, swag chandeliers, cluster lights and more with even greater impact.

This Rose One Canopy Kit includes the following: an EXTRA LARGE Rose One Cover (15.75" diameter) with pre-drilled hole; an EXTRA LARGE Extra Deep Rose One Canopy (11.8" diameter); cable clamp strain reliefs; and all brackets & mounting hardware.

#### Technical data for EXTRA LARGE Square Ceiling Canopy Kit - Rose One System

- EXTRA LARGE Extra Deep Rose One Ceiling Canopy
- Diameter: 11.8 inchesHeight: 1.38 inches
- Material: metal
- Bracket fasteners
- 4 Caps and 4 rubber grommets are included for side holes
- EXTRA LARGE Rose One Cover
- Material: aluminum or dibond
- Length of Each Side: 15.75 inches
- Hole diameters: 10 mm (3/8")
- Thickness: if aluminum 1 mm, if dibond 3 mm
- Clear plastic cable clamp strain reliefs included (1 per hole)