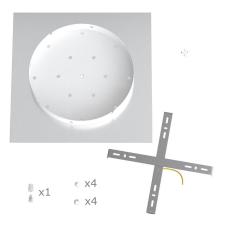

This Rose One Canopy Kit includes the following: an EXTRA LARGE Rose One Cover (15.75" diameter) with pre-drilled hole; an EXTRA LARGE Extra Deep Rose One Canopy (11.8" diameter); cable clamp strain reliefs; and all brackets & mounting hardware.

#### Technical data for EXTRA LARGE Square Ceiling Canopy Kit - Rose One System

- EXTRA LARGE Extra Deep Rose One Ceiling Canopy
- Diameter: 11.8 inchesHeight: 1.38 inches
- Material: metal
- Bracket fasteners
- 4 Caps and 4 rubber grommets are included for side holes
- EXTRA LARGE Rose One Cover
- Material: aluminum or dibond
- Length of Each Side: 15.75 inches
- Hole diameters: 10 mm (3/8")
- Thickness: if aluminum 1 mm, if dibond 3 mm
- Clear plastic cable clamp strain reliefs included (1 per hole)