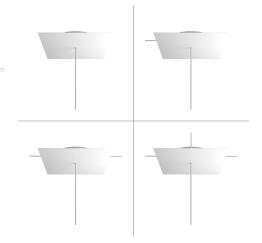

#### **Product short description:**

This Rose One Canopy Kit comes with EVERYTHING you need to make your own single hole pendant light utilizing our EXTRA LARGE Rose One Canopy & square Cover.

What sets the Rose One System apart from our regular pendant light canopies is that this is a two part system with an extra deep ceiling canopy that allows for easier wiring of connections, as well as a wide cover over the canopy that allows you to create pendant lights, swag chandeliers, cluster lights and more with even greater impact.

This Rose One Canopy Kit includes the following: an EXTRA LARGE Rose One Cover (15.75" diameter) with pre-drilled hole; an EXTRA LARGE Extra Deep Rose One Canopy (11.8" diameter); cable clamp strain reliefs; and all brackets & mounting hardware.