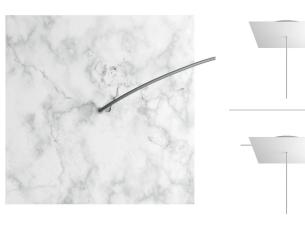

This Rose One Canopy Kit includes the following: an EXTRA LARGE Rose One Cover (15.75" diameter) with pre-drilled hole; an EXTRA LARGE Extra Deep Rose One Canopy (11.8" diameter); cable clamp strain reliefs; and all brackets & mounting hardware.

#### Technical data for EXTRA LARGE Square Ceiling Canopy Kit - Rose One System

- EXTRA LARGE Extra Deep Rose One Ceiling Canopy
- Diameter: 11.8 inchesHeight: 1.38 inches
- Material: metal
- Bracket fasteners
- 4 Caps and 4 rubber grommets are included for side holes
- EXTRA LARGE Rose One Cover
- Material: aluminum or dibond
- Length of Each Side: 15.75 inches
- Hole diameters: 10 mm (3/8")
- Thickness: if aluminum 1 mm, if dibond 3 mm
- Clear plastic cable clamp strain reliefs included (1 per hole)