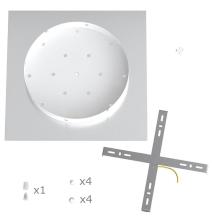

#### **Product short description:**

This Rose One Canopy Kit comes with EVERYTHING you need to make your own single hole pendant light utilizing our EXTRA LARGE Rose One Canopy & square Cover.

What sets the Rose One System apart from our regular pendant light canopies is that this is a two part system with an extra deep ceiling canopy that allows for easier wiring of connections, as well as a wide cover over the canopy that allows you to create pendant lights, swag chandeliers, cluster lights and more with even greater impact.

This Rose One Canopy Kit includes the following: an EXTRA LARGE Rose One Cover (15.75" diameter) with pre-drilled hole; an EXTRA LARGE Extra Deep Rose One Canopy (11.8" diameter); cable clamp strain reliefs; and all brackets & mounting hardware.

Our Rose One Canopy Kits come in a wide variety of colors and designs. And you can choose from the whichever pre-drilled hole pattern works best for you OR purchase one of our Rose One Cover Un-drilled Blanks and you can create whatever pattern you like!

#### Technical data for EXTRA LARGE Square Ceiling Canopy Kit - Rose One System

- EXTRA LARGE Extra Deep Rose One Ceiling Canopy
- Diameter: 11.8 inchesHeight: 1.38 inches
- Material: metal
- Bracket fasteners
- 4 Caps and 4 rubber grommets are included for side holes
- EXTRA LARGE Rose One Cover
- Material: aluminum or dibond
- Length of Each Side: 15.75 inches
- Hole diameters: 10 mm (3/8")
- Thickness: if aluminum 1 mm, if dibond 3 mm
- Clear plastic cable clamp strain reliefs included (1 per hole)