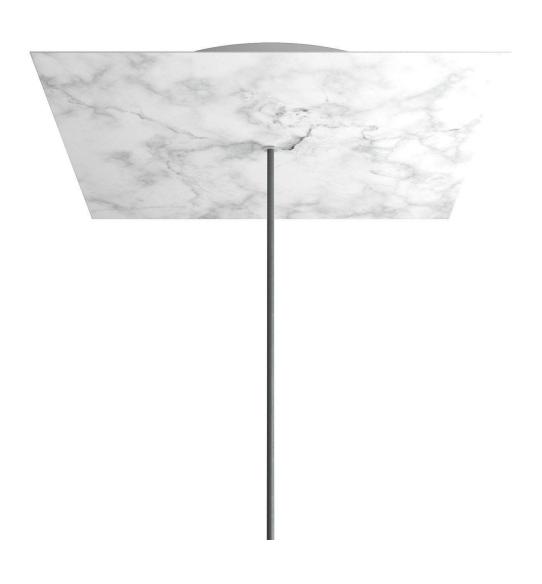

## **Product title:**

1 Hole - EXTRA LARGE Square Ceiling Canopy Kit - Rose One System

#### **Product short description:**

This Rose One Canopy Kit comes with EVERYTHING you need to make your own single hole pendant light utilizing our EXTRA LARGE Rose One Canopy & square Cover.

What sets the Rose One System apart from our regular pendant light canopies is that this is a two part system with an extra deep ceiling canopy that allows for easier wiring of connections, as well as a wide cover over the canopy that allows you to create pendant lights, swag chandeliers, cluster lights and more with even greater impact.

This Rose One Canopy Kit includes the following: an EXTRA LARGE Rose One Cover (15.75" diameter) with pre-drilled hole; an EXTRA LARGE Extra Deep Rose One Canopy (11.8" diameter); cable clamp strain reliefs; and all brackets & mounting hardware.