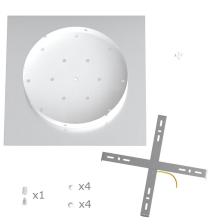

This Rose One Canopy Kit includes the following: an EXTRA LARGE Rose One Cover (15.75" diameter) with pre-drilled hole; an EXTRA LARGE Extra Deep Rose One Canopy (11.8" diameter); cable clamp strain reliefs; and all brackets & mounting hardware.

#### Technical data for EXTRA LARGE Square Ceiling Canopy Kit - Rose One System

- EXTRA LARGE Extra Deep Rose One Ceiling Canopy
- Diameter: 11.8 inchesHeight: 1.38 inches
- Material: metal
- Bracket fasteners
- 4 Caps and 4 rubber grommets are included for side holes
- EXTRA LARGE Rose One Cover
- Material: aluminum or dibond
- Length of Each Side: 15.75 inches
- Hole diameters: 10 mm (3/8")
- Thickness: if aluminum 1 mm, if dibond 3 mm
- Clear plastic cable clamp strain reliefs included (1 per hole)