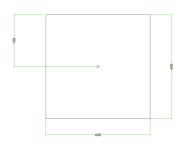

#### Technical data for EXTRA LARGE Square Ceiling Canopy Kit - Rose One System

- EXTRA LARGE Extra Deep Rose One Ceiling Canopy
- Diameter: 11.8 inchesHeight: 1.38 inches
- Material: metal
- Bracket fasteners
- 4 Caps and 4 rubber grommets are included for side holes
- EXTRA LARGE Rose One Cover
- Material: aluminum or dibond
- Length of Each Side: 15.75 inches
- Hole diameters: 10 mm (3/8")
- Thickness: if aluminum 1 mm, if dibond 3 mm
- Clear plastic cable clamp strain reliefs included (1 per hole)