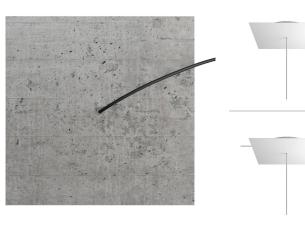

#### Technical data for EXTRA LARGE Square Ceiling Canopy Kit - Rose One System

- EXTRA LARGE Extra Deep Rose One Ceiling Canopy
- Diameter: 11.8 inchesHeight: 1.38 inches
- Material: metal
- Bracket fasteners
- 4 Caps and 4 rubber grommets are included for side holes
- EXTRA LARGE Rose One Cover
- Material: aluminum or dibond
- Length of Each Side: 15.75 inches
- Hole diameters: 10 mm (3/8")
- Thickness: if aluminum 1 mm, if dibond 3 mm
- Clear plastic cable clamp strain reliefs included (1 per hole)

This Rose One Canopy Kit includes the following: an EXTRA LARGE Rose One Cover (15.75" diameter) with pre-drilled hole; an EXTRA LARGE Extra Deep Rose One Canopy (11.8" diameter); cable clamp strain reliefs; and all brackets & mounting hardware.