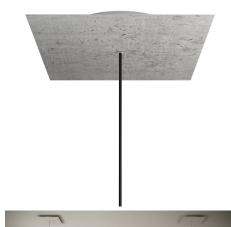

#### Technical data for EXTRA LARGE Square Ceiling Canopy Kit - Rose One System

- EXTRA LARGE Extra Deep Rose One Ceiling Canopy
- Diameter: 11.8 inchesHeight: 1.38 inches
- Material: metal
- Bracket fasteners
- 4 Caps and 4 rubber grommets are included for side holes
- EXTRA LARGE Rose One Cover
- Material: aluminum or dibond
- Length of Each Side: 15.75 inches
- Hole diameters: 10 mm (3/8")
- Thickness: if aluminum 1 mm, if dibond 3 mm
- Clear plastic cable clamp strain reliefs included (1 per hole)

This Rose One Canopy Kit includes the following: an EXTRA LARGE Rose One Cover (15.75" diameter) with pre-drilled hole; an EXTRA LARGE Extra Deep Rose One Canopy (11.8" diameter); cable clamp strain reliefs; and all brackets & mounting hardware.