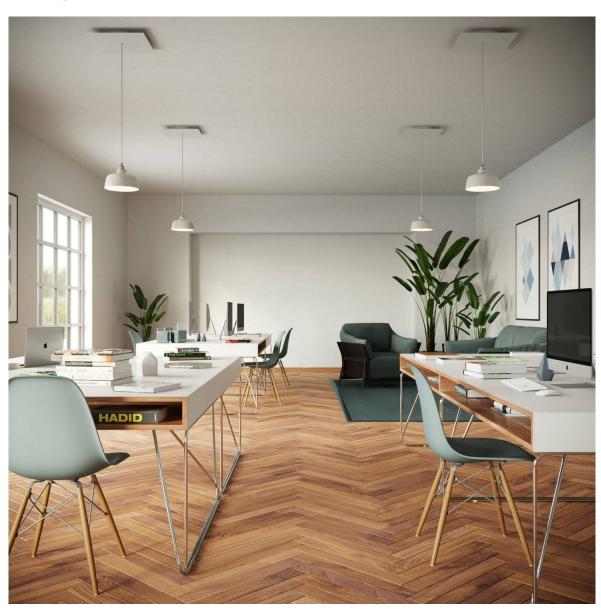

#### **Product short description:**

This Rose One Canopy Kit comes with EVERYTHING you need to make your own single hole pendant light utilizing our EXTRA LARGE Rose One Canopy & square Cover.

What sets the Rose One System apart from our regular pendant light canopies is that this is a two part system with an extra deep ceiling canopy that allows for easier wiring of connections, as well as a wide cover over the canopy that allows you to create pendant lights, swag chandeliers, cluster lights and more with even greater impact.

This Rose One Canopy Kit includes the following: an EXTRA LARGE Rose One Cover (15.75" diameter) with pre-drilled hole; an EXTRA LARGE Extra Deep Rose One Canopy (11.8" diameter); cable clamp strain reliefs; and all brackets & mounting hardware.

Our Rose One Canopy Kits come in a wide variety of colors and designs. And you can choose from the whichever pre-drilled hole pattern works best for you OR purchase one of our Rose One Cover Un-drilled Blanks and you can create whatever pattern you like!