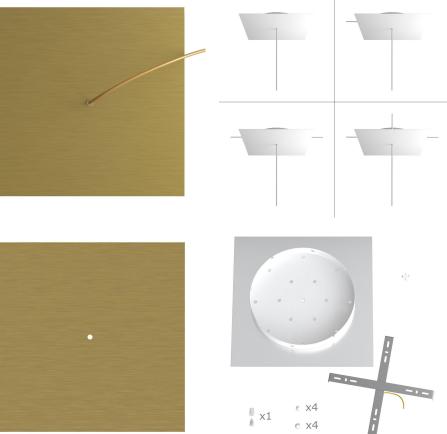

#### **Product short description:**

This Rose One Canopy Kit comes with EVERYTHING you need to make your own single hole pendant light utilizing our EXTRA LARGE Rose One Canopy & square Cover.

What sets the Rose One System apart from our regular pendant light canopies is that this is a two part system with an extra deep ceiling canopy that allows for easier wiring of connections, as well as a wide cover over the canopy that allows you to create pendant lights, swag chandeliers, cluster lights and more with even greater impact.

This Rose One Canopy Kit includes the following: an EXTRA LARGE Rose One Cover (15.75" diameter) with pre-drilled hole; an EXTRA LARGE Extra Deep Rose One Canopy (11.8" diameter); cable clamp strain reliefs; and all brackets & mounting hardware.

#### Technical data for EXTRA LARGE Square Ceiling Canopy Kit - Rose One System

- EXTRA LARGE Extra Deep Rose One Ceiling Canopy
- Diameter: 11.8 inchesHeight: 1.38 inches
- Material: metal
- Bracket fasteners
- 4 Caps and 4 rubber grommets are included for side holes
- EXTRA LARGE Rose One Cover
- Material: aluminum or dibond
- Length of Each Side: 15.75 inches
- Hole diameters: 10 mm (3/8")
- Thickness: if aluminum 1 mm, if dibond 3 mm
- Clear plastic cable clamp strain reliefs included (1 per hole)