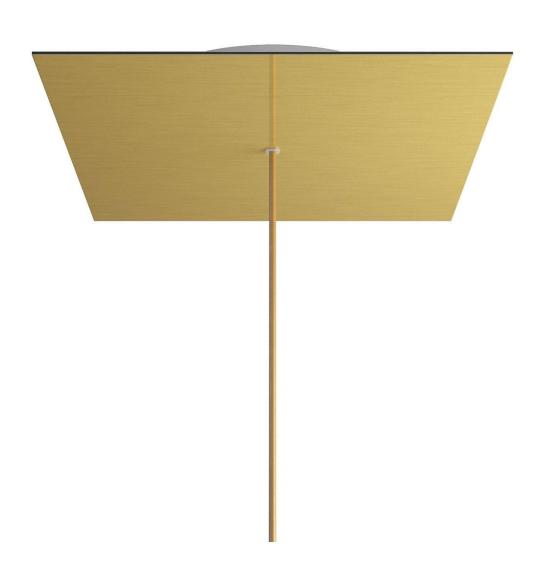

## **Product title:**

1 Hole - EXTRA LARGE Square Ceiling Canopy Kit - Rose One System

#### **Product short description:**

This Rose One Canopy Kit comes with EVERYTHING you need to make your own single hole pendant light utilizing our EXTRA LARGE Rose One Canopy & square Cover.

What sets the Rose One System apart from our regular pendant light canopies is that this is a two part system with an extra deep ceiling canopy that allows for easier wiring of connections, as well as a wide cover over the canopy that allows you to create pendant lights, swag chandeliers, cluster lights and more with even greater impact.

This Rose One Canopy Kit includes the following: an EXTRA LARGE Rose One Cover (15.75" diameter) with pre-drilled hole; an EXTRA LARGE Extra Deep Rose One Canopy (11.8" diameter); cable clamp strain reliefs; and all brackets & mounting hardware.

#### Technical data for EXTRA LARGE Square Ceiling Canopy Kit - Rose One System

- EXTRA LARGE Extra Deep Rose One Ceiling Canopy
- Diameter: 11.8 inchesHeight: 1.38 inches
- Material: metal
- Bracket fasteners
- 4 Caps and 4 rubber grommets are included for side holes
- EXTRA LARGE Rose One Cover
- Material: aluminum or dibond
- Length of Each Side: 15.75 inches
- Hole diameters: 10 mm (3/8")
- Thickness: if aluminum 1 mm, if dibond 3 mm
- Clear plastic cable clamp strain reliefs included (1 per hole)