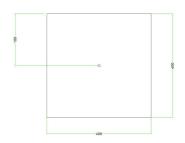

#### Technical data for EXTRA LARGE Square Ceiling Canopy Kit - Rose One System

- EXTRA LARGE Extra Deep Rose One Ceiling Canopy
- Diameter: 11.8 inchesHeight: 1.38 inches
- Material: metal
- Bracket fasteners
- 4 Caps and 4 rubber grommets are included for side holes
- EXTRA LARGE Rose One Cover
- Material: aluminum or dibond
- Length of Each Side: 15.75 inches
- Hole diameters: 10 mm (3/8")
- Thickness: if aluminum 1 mm, if dibond 3 mm
- Clear plastic cable clamp strain reliefs included (1 per hole)