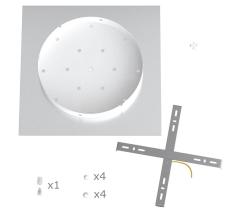

This Rose One Canopy Kit includes the following: an EXTRA LARGE Rose One Cover (15.75" diameter) with pre-drilled hole; an EXTRA LARGE Extra Deep Rose One Canopy (11.8" diameter); cable clamp strain reliefs; and all brackets & mounting hardware.

#### Technical data for EXTRA LARGE Square Ceiling Canopy Kit - Rose One System

- EXTRA LARGE Extra Deep Rose One Ceiling Canopy
- Diameter: 11.8 inches
- Height: 1.38 inches
- Material: metal
- Bracket fasteners
- 4 Caps and 4 rubber grommets are included for side holes
- EXTRA LARGE Rose One Cover
- Material: aluminum or dibond
- Length of Each Side: 15.75 inches
- Hole diameters: 10 mm (3/8")
- Thickness: if aluminum 1 mm, if dibond 3 mm
- Clear plastic cable clamp strain reliefs included (1 per hole)