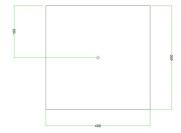

#### Technical data for EXTRA LARGE Square Ceiling Canopy Kit - Rose One System

- EXTRA LARGE Extra Deep Rose One Ceiling Canopy
- Diameter: 11.8 inches
- Height: 1.38 inches
- Material: metal
- Bracket fasteners
- 4 Caps and 4 rubber grommets are included for side holes
- EXTRA LARGE Rose One Cover
- Material: aluminum or dibond
- Length of Each Side: 15.75 inches
- Hole diameters: 10 mm (3/8")
- Thickness: if aluminum 1 mm, if dibond 3 mm
- Clear plastic cable clamp strain reliefs included (1 per hole)