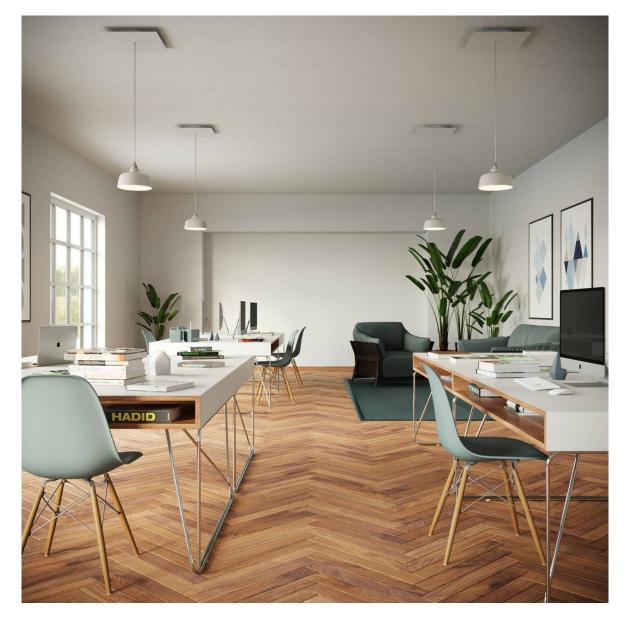

#### **Product short description:**

This Rose One Canopy Kit comes with EVERYTHING you need to make your own single hole pendant light utilizing our EXTRA LARGE Rose One Canopy & square Cover.

What sets the Rose One System apart from our regular pendant light canopies is that this is a two part system with an extra deep ceiling canopy that allows for easier wiring of connections, as well as a wide cover over the canopy that allows you to create pendant lights, swag chandeliers, cluster lights and more with even greater impact.

This Rose One Canopy Kit includes the following: an EXTRA LARGE Rose One Cover (15.75" diameter) with pre-drilled hole; an EXTRA LARGE Extra Deep Rose One Canopy (11.8" diameter); cable clamp strain reliefs; and all brackets & mounting hardware.

Our Rose One Canopy Kits come in a wide variety of colors and designs. And you can choose from the whichever pre-drilled hole pattern works best for you OR purchase one of our Rose One Cover Un-drilled Blanks and you can create whatever pattern you like!