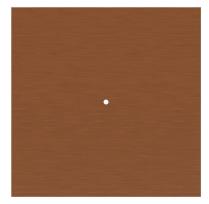

This Rose One Canopy Kit includes the following: an EXTRA LARGE Rose One Cover (15.75" diameter) with pre-drilled hole; an EXTRA LARGE Extra Deep Rose One Canopy (11.8" diameter); cable clamp strain reliefs; and all brackets & mounting hardware.

#### Technical data for EXTRA LARGE Square Ceiling Canopy Kit - Rose One System

- EXTRA LARGE Extra Deep Rose One Ceiling Canopy
- Diameter: 11.8 inches
- Height: 1.38 inches
- Material: metal
- Bracket fasteners
- 4 Caps and 4 rubber grommets are included for side holes
- EXTRA LARGE Rose One Cover
- Material: aluminum or dibond
- Length of Each Side: 15.75 inches
- Hole diameters: 10 mm (3/8")
- Thickness: if aluminum 1 mm, if dibond 3 mm
- Clear plastic cable clamp strain reliefs included (1 per hole)