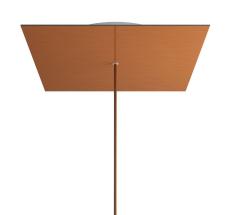

# **Product title:**

1 Hole - EXTRA LARGE Square Ceiling Canopy Kit - Rose One System

This Rose One Canopy Kit includes the following: an EXTRA LARGE Rose One Cover (15.75" diameter) with pre-drilled hole; an EXTRA LARGE Extra Deep Rose One Canopy (11.8" diameter); cable clamp strain reliefs; and all brackets & mounting hardware.

#### Technical data for EXTRA LARGE Square Ceiling Canopy Kit - Rose One System

- EXTRA LARGE Extra Deep Rose One Ceiling Canopy
- Diameter: 11.8 inches
- Height: 1.38 inches
- Material: metal
- Bracket fasteners
- 4 Caps and 4 rubber grommets are included for side holes
- EXTRA LARGE Rose One Cover
- Material: aluminum or dibond
- Length of Each Side: 15.75 inches
- Hole diameters: 10 mm (3/8")
- Thickness: if aluminum 1 mm, if dibond 3 mm
- Clear plastic cable clamp strain reliefs included (1 per hole)