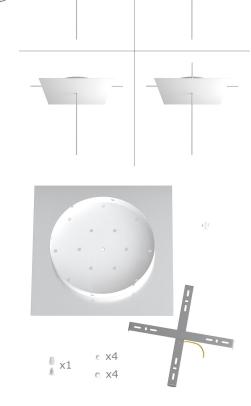

## **Product title:**

1 Hole - EXTRA LARGE Square Ceiling Canopy Kit - Rose One System

#### **Product short description:**

This Rose One Canopy Kit comes with EVERYTHING you need to make your own single hole pendant light utilizing our EXTRA LARGE Rose One Canopy & square Cover.

What sets the Rose One System apart from our regular pendant light canopies is that this is a two part system with an extra deep ceiling canopy that allows for easier wiring of connections, as well as a wide cover over the canopy that allows you to create pendant lights, swag chandeliers, cluster lights and more with even greater impact.

This Rose One Canopy Kit includes the following: an EXTRA LARGE Rose One Cover (15.75" diameter) with pre-drilled hole; an EXTRA LARGE Extra Deep Rose One Canopy (11.8" diameter); cable clamp strain reliefs; and all brackets & mounting hardware.

#### Technical data for EXTRA LARGE Square Ceiling Canopy Kit - Rose One System

- EXTRA LARGE Extra Deep Rose One Ceiling Canopy
- Diameter: 11.8 inchesHeight: 1.38 inches
- Material: metal
- Bracket fasteners
- 4 Caps and 4 rubber grommets are included for side holes
- EXTRA LARGE Rose One Cover
- Material: aluminum or dibond
- Length of Each Side: 15.75 inches
- Hole diameters: 10 mm (3/8")
- Thickness: if aluminum 1 mm, if dibond 3 mm
- Clear plastic cable clamp strain reliefs included (1 per hole)