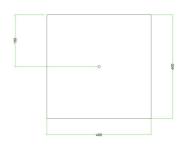

#### Technical data for EXTRA LARGE Square Ceiling Canopy Kit - Rose One System

- EXTRA LARGE Extra Deep Rose One Ceiling Canopy
- Diameter: 11.8 inchesHeight: 1.38 inches
- Material: metal
- Bracket fasteners
- 4 Caps and 4 rubber grommets are included for side holes
- EXTRA LARGE Rose One Cover
- Material: aluminum or dibond
- Length of Each Side: 15.75 inches
- Hole diameters: 10 mm (3/8")
- Thickness: if aluminum 1 mm, if dibond 3 mm
- Clear plastic cable clamp strain reliefs included (1 per hole)