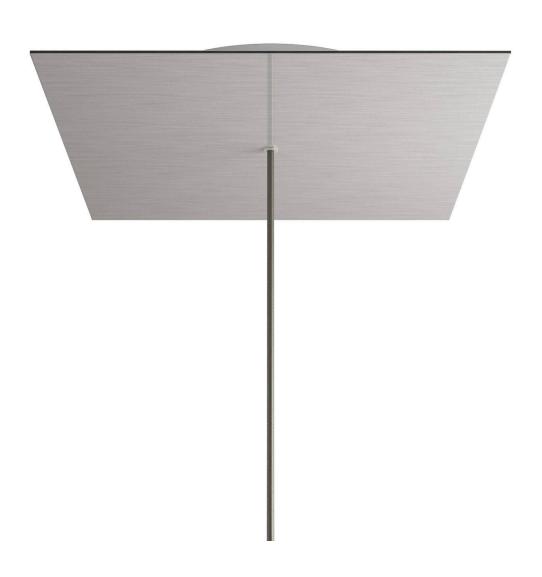

## **Product title:**

1 Hole - EXTRA LARGE Square Ceiling Canopy Kit - Rose One System

#### **Product short description:**

This Rose One Canopy Kit comes with EVERYTHING you need to make your own single hole pendant light utilizing our EXTRA LARGE Rose One Canopy & square Cover.

What sets the Rose One System apart from our regular pendant light canopies is that this is a two part system with an extra deep ceiling canopy that allows for easier wiring of connections, as well as a wide cover over the canopy that allows you to create pendant lights, swag chandeliers, cluster lights and more with even greater impact.

This Rose One Canopy Kit includes the following: an EXTRA LARGE Rose One Cover (15.75" diameter) with pre-drilled hole; an EXTRA LARGE Extra Deep Rose One Canopy (11.8" diameter); cable clamp strain reliefs; and all brackets & mounting hardware.

#### Technical data for EXTRA LARGE Square Ceiling Canopy Kit - Rose One System

- EXTRA LARGE Extra Deep Rose One Ceiling Canopy
- Diameter: 11.8 inchesHeight: 1.38 inches
- Material: metal
- Bracket fasteners
- 4 Caps and 4 rubber grommets are included for side holes
- EXTRA LARGE Rose One Cover
- Material: aluminum or dibond
- Length of Each Side: 15.75 inches
- Hole diameters: 10 mm (3/8")
- Thickness: if aluminum 1 mm, if dibond 3 mm
- Clear plastic cable clamp strain reliefs included (1 per hole)