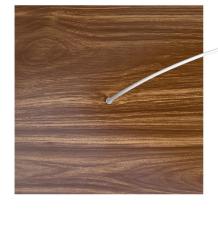

This Rose One Canopy Kit includes the following: an EXTRA LARGE Rose One Cover (15.75" diameter) with pre-drilled hole; an EXTRA LARGE Extra Deep Rose One Canopy (11.8" diameter); cable clamp strain reliefs; and all brackets & mounting hardware.

#### Technical data for EXTRA LARGE Square Ceiling Canopy Kit - Rose One System

- EXTRA LARGE Extra Deep Rose One Ceiling Canopy
- Diameter: 11.8 inchesHeight: 1.38 inches
- Material: metal
- Bracket fasteners
- 4 Caps and 4 rubber grommets are included for side holes
- EXTRA LARGE Rose One Cover
- Material: aluminum or dibond
- Length of Each Side: 15.75 inches
- Hole diameters: 10 mm (3/8")
- Thickness: if aluminum 1 mm, if dibond 3 mm
- Clear plastic cable clamp strain reliefs included (1 per hole)