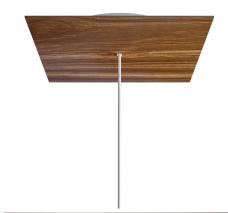

## **Product title:**

1 Hole - EXTRA LARGE Square Ceiling Canopy Kit - Rose One System

#### **Product short description:**

This Rose One Canopy Kit comes with EVERYTHING you need to make your own single hole pendant light utilizing our EXTRA LARGE Rose One Canopy & square Cover.

What sets the Rose One System apart from our regular pendant light canopies is that this is a two part system with an extra deep ceiling canopy that allows for easier wiring of connections, as well as a wide cover over the canopy that allows you to create pendant lights, swag chandeliers, cluster lights and more with even greater impact.

This Rose One Canopy Kit includes the following: an EXTRA LARGE Rose One Cover (15.75" diameter) with pre-drilled hole; an EXTRA LARGE Extra Deep Rose One Canopy (11.8" diameter); cable clamp strain reliefs; and all brackets & mounting hardware.

#### Technical data for EXTRA LARGE Square Ceiling Canopy Kit - Rose One System

- EXTRA LARGE Extra Deep Rose One Ceiling Canopy
- Diameter: 11.8 inchesHeight: 1.38 inches
- Material: metal
- Bracket fasteners
- 4 Caps and 4 rubber grommets are included for side holes
- EXTRA LARGE Rose One Cover
- Material: aluminum or dibond
- Length of Each Side: 15.75 inches
- Hole diameters: 10 mm (3/8")
- Thickness: if aluminum 1 mm, if dibond 3 mm
- Clear plastic cable clamp strain reliefs included (1 per hole)