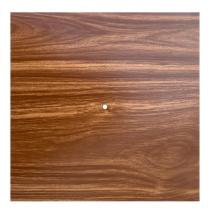

#### **Product attributes:**

Decoration: Matt White, Matt Black, Marble Marquina, Marble Carrara, Concrete, Satin Brass Dibond, Satin Copper Dibond, Satin Steel Dibond, Wood, Anthracite, Mirror, Yellow mustard, Soft

This Rose One Canopy Kit includes the following: an EXTRA LARGE Rose One Cover (15.75" diameter) with pre-drilled hole; an EXTRA LARGE Extra Deep Rose One Canopy (11.8" diameter); cable clamp strain reliefs; and all brackets & mounting hardware.