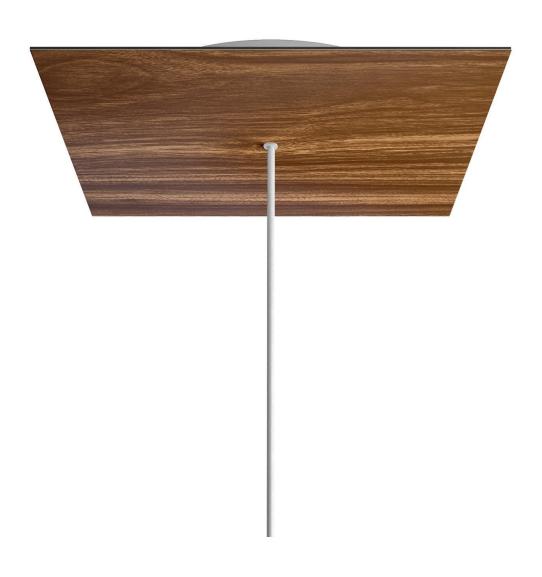

## **Product title:**

1 Hole - EXTRA LARGE Square Ceiling Canopy Kit - Rose One System

#### **Product short description:**

This Rose One Canopy Kit comes with EVERYTHING you need to make your own single hole pendant light utilizing our EXTRA LARGE Rose One Canopy & square Cover.

What sets the Rose One System apart from our regular pendant light canopies is that this is a two part system with an extra deep ceiling canopy that allows for easier wiring of connections, as well as a wide cover over the canopy that allows you to create pendant lights, swag chandeliers, cluster lights and more with even greater impact.

This Rose One Canopy Kit includes the following: an EXTRA LARGE Rose One Cover (15.75" diameter) with pre-drilled hole; an EXTRA LARGE Extra Deep Rose One Canopy (11.8" diameter); cable clamp strain reliefs; and all brackets & mounting hardware.

#### Technical data for EXTRA LARGE Square Ceiling Canopy Kit - Rose One System

- EXTRA LARGE Extra Deep Rose One Ceiling Canopy
- Diameter: 11.8 inchesHeight: 1.38 inches
- Material: metal
- Bracket fasteners
- 4 Caps and 4 rubber grommets are included for side holes
- EXTRA LARGE Rose One Cover
- Material: aluminum or dibond
- Length of Each Side: 15.75 inches
- Hole diameters: 10 mm (3/8")
- Thickness: if aluminum 1 mm, if dibond 3 mm
- Clear plastic cable clamp strain reliefs included (1 per hole)