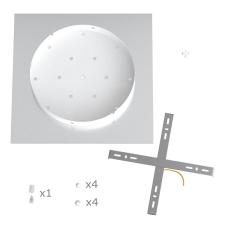

This Rose One Canopy Kit includes the following: an EXTRA LARGE Rose One Cover (15.75" diameter) with pre-drilled hole; an EXTRA LARGE Extra Deep Rose One Canopy (11.8" diameter); cable clamp strain reliefs; and all brackets & mounting hardware.

#### Technical data for EXTRA LARGE Square Ceiling Canopy Kit - Rose One System

- EXTRA LARGE Extra Deep Rose One Ceiling Canopy
- Diameter: 11.8 inchesHeight: 1.38 inches
- Material: metal
- Bracket fasteners
- 4 Caps and 4 rubber grommets are included for side holes
- EXTRA LARGE Rose One Cover
- Material: aluminum or dibond
- Length of Each Side: 15.75 inches
- Hole diameters: 10 mm (3/8")
- Thickness: if aluminum 1 mm, if dibond 3 mm
- Clear plastic cable clamp strain reliefs included (1 per hole)