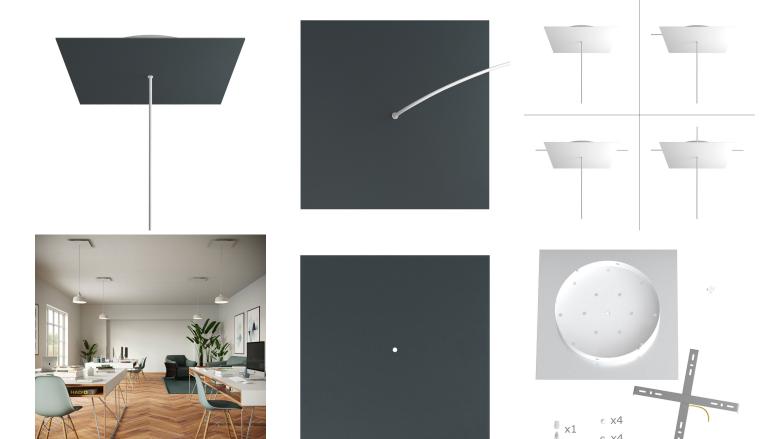

#### **Product short description:**

This Rose One Canopy Kit comes with EVERYTHING you need to make your own single hole pendant light utilizing our EXTRA LARGE Rose One Canopy & square Cover.

What sets the Rose One System apart from our regular pendant light canopies is that this is a two part system with an extra deep ceiling canopy that allows for easier wiring of connections, as well as a wide cover over the canopy that allows you to create pendant lights, swag chandeliers, cluster lights and more with even greater impact.

This Rose One Canopy Kit includes the following: an EXTRA LARGE Rose One Cover (15.75" diameter) with pre-drilled hole; an EXTRA LARGE Extra Deep Rose One Canopy (11.8" diameter); cable clamp strain reliefs; and all brackets & mounting hardware.

#### Technical data for EXTRA LARGE Square Ceiling Canopy Kit - Rose One System

- EXTRA LARGE Extra Deep Rose One Ceiling Canopy
- Diameter: 11.8 inchesHeight: 1.38 inches
- Material: metal
- Bracket fasteners
- 4 Caps and 4 rubber grommets are included for side holes
- EXTRA LARGE Rose One Cover
- Material: aluminum or dibond
- Length of Each Side: 15.75 inches
- Hole diameters: 10 mm (3/8")
- Thickness: if aluminum 1 mm, if dibond 3 mm
- Clear plastic cable clamp strain reliefs included (1 per hole)