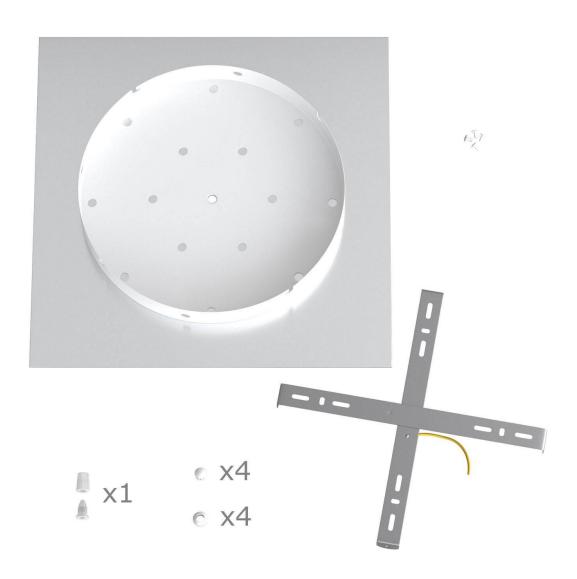

This Rose One Canopy Kit includes the following: an EXTRA LARGE Rose One Cover (15.75" diameter) with pre-drilled hole; an EXTRA LARGE Extra Deep Rose One Canopy (11.8" diameter); cable clamp strain reliefs; and all brackets & mounting hardware.

#### Technical data for EXTRA LARGE Square Ceiling Canopy Kit - Rose One System

- EXTRA LARGE Extra Deep Rose One Ceiling Canopy
- Diameter: 11.8 inchesHeight: 1.38 inches
- Material: metal
- Bracket fasteners
- 4 Caps and 4 rubber grommets are included for side holes
- EXTRA LARGE Rose One Cover
- Material: aluminum or dibond
- Length of Each Side: 15.75 inches
- Hole diameters: 10 mm (3/8")
- Thickness: if aluminum 1 mm, if dibond 3 mm
- Clear plastic cable clamp strain reliefs included (1 per hole)