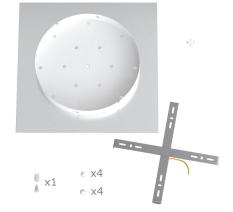

This Rose One Canopy Kit includes the following: an EXTRA LARGE Rose One Cover (15.75" diameter) with pre-drilled hole; an EXTRA LARGE Extra Deep Rose One Canopy (11.8" diameter); cable clamp strain reliefs; and all brackets & mounting hardware.

#### Technical data for EXTRA LARGE Square Ceiling Canopy Kit - Rose One System

- EXTRA LARGE Extra Deep Rose One Ceiling Canopy
- Diameter: 11.8 inches
- Height: 1.38 inches
- Material: metal
- Bracket fasteners
- 4 Caps and 4 rubber grommets are included for side holes
- EXTRA LARGE Rose One Cover
- Material: aluminum or dibond
- Length of Each Side: 15.75 inches
- Hole diameters: 10 mm (3/8")
- Thickness: if aluminum 1 mm, if dibond 3 mm
- Clear plastic cable clamp strain reliefs included (1 per hole)