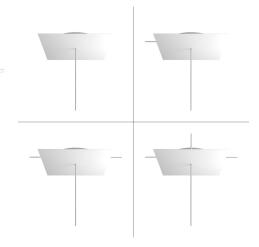

# **Product title:**

1 Hole - EXTRA LARGE Square Ceiling Canopy Kit - Rose One System

#### **Product short description:**

This Rose One Canopy Kit comes with EVERYTHING you need to make your own single hole pendant light utilizing our EXTRA LARGE Rose One Canopy & square Cover.

What sets the Rose One System apart from our regular pendant light canopies is that this is a two part system with an extra deep ceiling canopy that allows for easier wiring of connections, as well as a wide cover over the canopy that allows you to create pendant lights, swag chandeliers, cluster lights and more with even greater impact.

This Rose One Canopy Kit includes the following: an EXTRA LARGE Rose One Cover (15.75" diameter) with pre-drilled hole; an EXTRA LARGE Extra Deep Rose One Canopy (11.8" diameter); cable clamp strain reliefs; and all brackets & mounting hardware.