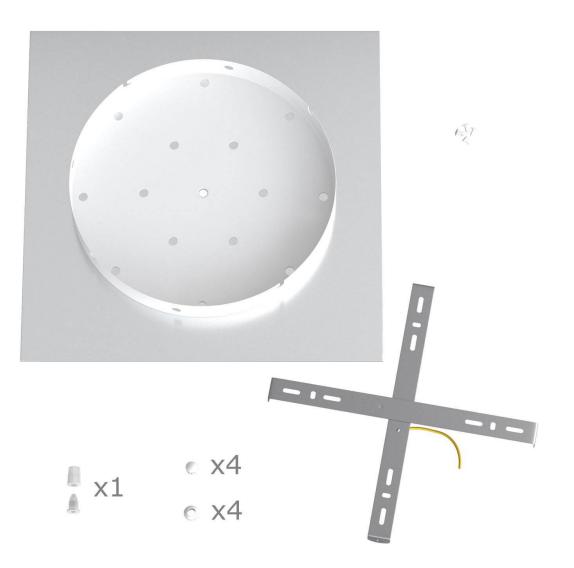

This Rose One Canopy Kit includes the following: an EXTRA LARGE Rose One Cover (15.75" diameter) with pre-drilled hole; an EXTRA LARGE Extra Deep Rose One Canopy (11.8" diameter); cable clamp strain reliefs; and all brackets & mounting hardware.

#### Technical data for EXTRA LARGE Square Ceiling Canopy Kit - Rose One System

- EXTRA LARGE Extra Deep Rose One Ceiling Canopy
- Diameter: 11.8 inches
- Height: 1.38 inches
- Material: metal
- Bracket fasteners
- 4 Caps and 4 rubber grommets are included for side holes
- EXTRA LARGE Rose One Cover
- Material: aluminum or dibond
- Length of Each Side: 15.75 inches
- Hole diameters: 10 mm (3/8")
- Thickness: if aluminum 1 mm, if dibond 3 mm
- Clear plastic cable clamp strain reliefs included (1 per hole)