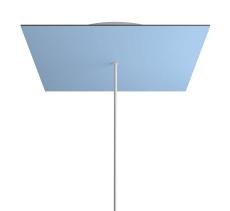

#### **Product short description:**

This Rose One Canopy Kit comes with EVERYTHING you need to make your own single hole pendant light utilizing our EXTRA LARGE Rose One Canopy & square Cover.

What sets the Rose One System apart from our regular pendant light canopies is that this is a two part system with an extra deep ceiling canopy that allows for easier wiring of connections, as well as a wide cover over the canopy that allows you to create pendant lights, swag chandeliers, cluster lights and more with even greater impact.

This Rose One Canopy Kit includes the following: an EXTRA LARGE Rose One Cover (15.75" diameter) with pre-drilled hole; an EXTRA LARGE Extra Deep Rose One Canopy (11.8" diameter); cable clamp strain reliefs; and all brackets & mounting hardware.