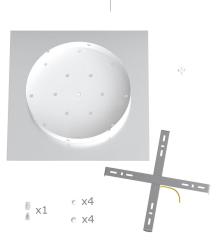

This Rose One Canopy Kit includes the following: an EXTRA LARGE Rose One Cover (15.75" diameter) with pre-drilled hole; an EXTRA LARGE Extra Deep Rose One Canopy (11.8" diameter); cable clamp strain reliefs; and all brackets & mounting hardware.

#### Technical data for EXTRA LARGE Square Ceiling Canopy Kit - Rose One System

- EXTRA LARGE Extra Deep Rose One Ceiling Canopy
- Diameter: 11.8 inchesHeight: 1.38 inches
- Material: metal
- Bracket fasteners
- 4 Caps and 4 rubber grommets are included for side holes
- EXTRA LARGE Rose One Cover
- Material: aluminum or dibond
- Length of Each Side: 15.75 inches
- Hole diameters: 10 mm (3/8")
- Thickness: if aluminum 1 mm, if dibond 3 mm
- Clear plastic cable clamp strain reliefs included (1 per hole)