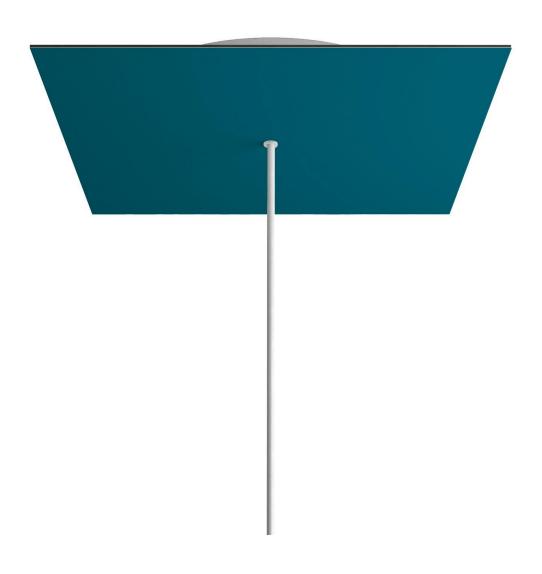

#### **Product short description:**

This Rose One Canopy Kit comes with EVERYTHING you need to make your own single hole pendant light utilizing our EXTRA LARGE Rose One Canopy & square Cover.

What sets the Rose One System apart from our regular pendant light canopies is that this is a two part system with an extra deep ceiling canopy that allows for easier wiring of connections, as well as a wide cover over the canopy that allows you to create pendant lights, swag chandeliers, cluster lights and more with even greater impact.

This Rose One Canopy Kit includes the following: an EXTRA LARGE Rose One Cover (15.75" diameter) with pre-drilled hole; an EXTRA LARGE Extra Deep Rose One Canopy (11.8" diameter); cable clamp strain reliefs; and all brackets & mounting hardware.