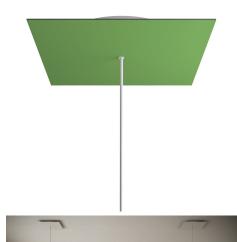

## **Product title:**

1 Hole - EXTRA LARGE Square Ceiling Canopy Kit - Rose One System

#### **Product short description:**

This Rose One Canopy Kit comes with EVERYTHING you need to make your own single hole pendant light utilizing our EXTRA LARGE Rose One Canopy & square Cover.

What sets the Rose One System apart from our regular pendant light canopies is that this is a two part system with an extra deep ceiling canopy that allows for easier wiring of connections, as well as a wide cover over the canopy that allows you to create pendant lights, swag chandeliers, cluster lights and more with even greater impact.

This Rose One Canopy Kit includes the following: an EXTRA LARGE Rose One Cover (15.75" diameter) with pre-drilled hole; an EXTRA LARGE Extra Deep Rose One Canopy (11.8" diameter); cable clamp strain reliefs; and all brackets & mounting hardware.