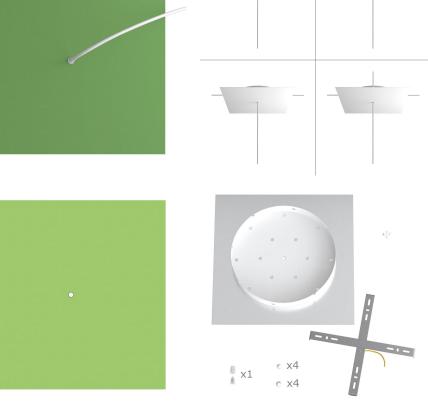

#### **Product short description:**

This Rose One Canopy Kit comes with EVERYTHING you need to make your own single hole pendant light utilizing our EXTRA LARGE Rose One Canopy & square Cover.

What sets the Rose One System apart from our regular pendant light canopies is that this is a two part system with an extra deep ceiling canopy that allows for easier wiring of connections, as well as a wide cover over the canopy that allows you to create pendant lights, swag chandeliers, cluster lights and more with even greater impact.

This Rose One Canopy Kit includes the following: an EXTRA LARGE Rose One Cover (15.75" diameter) with pre-drilled hole; an EXTRA LARGE Extra Deep Rose One Canopy (11.8" diameter); cable clamp strain reliefs; and all brackets & mounting hardware.

#### Technical data for EXTRA LARGE Square Ceiling Canopy Kit - Rose One System

- EXTRA LARGE Extra Deep Rose One Ceiling Canopy
- Diameter: 11.8 inchesHeight: 1.38 inches
- Material: metal
- Bracket fasteners
- 4 Caps and 4 rubber grommets are included for side holes
- EXTRA LARGE Rose One Cover
- Material: aluminum or dibond
- Length of Each Side: 15.75 inches
- Hole diameters: 10 mm (3/8")
- Thickness: if aluminum 1 mm, if dibond 3 mm
- Clear plastic cable clamp strain reliefs included (1 per hole)