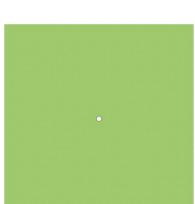

This Rose One Canopy Kit includes the following: an EXTRA LARGE Rose One Cover (15.75" diameter) with pre-drilled hole; an EXTRA LARGE Extra Deep Rose One Canopy (11.8" diameter); cable clamp strain reliefs; and all brackets & mounting hardware.

#### Technical data for EXTRA LARGE Square Ceiling Canopy Kit - Rose One System

- EXTRA LARGE Extra Deep Rose One Ceiling Canopy
- Diameter: 11.8 inchesHeight: 1.38 inches
- Material: metal
- Bracket fasteners
- 4 Caps and 4 rubber grommets are included for side holes
- EXTRA LARGE Rose One Cover
- Material: aluminum or dibond
- Length of Each Side: 15.75 inches
- Hole diameters: 10 mm (3/8")
- Thickness: if aluminum 1 mm, if dibond 3 mm
- Clear plastic cable clamp strain reliefs included (1 per hole)