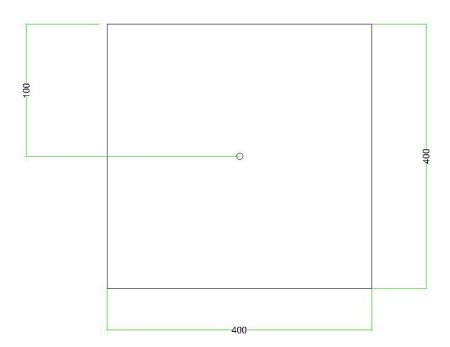

#### Technical data for EXTRA LARGE Square Ceiling Canopy Kit - Rose One System

- EXTRA LARGE Extra Deep Rose One Ceiling Canopy
- Diameter: 11.8 inchesHeight: 1.38 inches
- Material: metal
- Bracket fasteners
- 4 Caps and 4 rubber grommets are included for side holes
- EXTRA LARGE Rose One Cover
- Material: aluminum or dibond
- Length of Each Side: 15.75 inches
- Hole diameters: 10 mm (3/8")
- Thickness: if aluminum 1 mm, if dibond 3 mm
- Clear plastic cable clamp strain reliefs included (1 per hole)