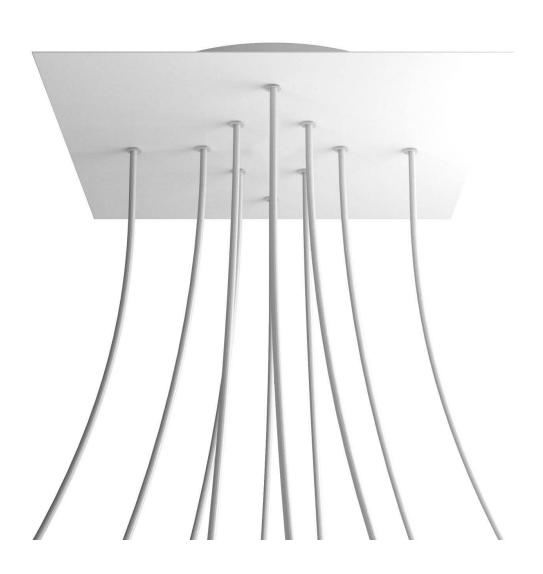

### **Product short description:**

This Rose One Canopy Kit comes with EVERYTHING you need to make your own 10 hole pendant light utilizing our EXTRA LARGE Rose One Canopy & square Cover.

What sets the Rose One System apart from our regular pendant light canopies is that this is a two part system with an extra deep ceiling canopy that allows for easier wiring of connections, as well as a wide cover over the canopy that allows you to create pendant lights, swag chandeliers, cluster lights and more with even greater impact.

This Rose One Canopy Kit includes the following: an EXTRA LARGE Rose One Cover (15.75" diameter) with pre-drilled holes; an EXTRA LARGE Extra Deep Rose One Canopy (11.8" diameter); cable clamp strain reliefs; and all brackets & mounting hardware.