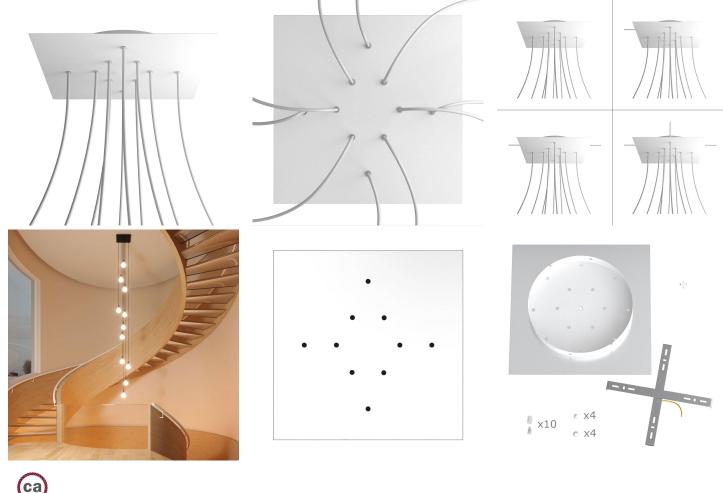

This Rose One Canopy Kit includes the following: an EXTRA LARGE Rose One Cover (15.75" diameter) with pre-drilled holes; an EXTRA LARGE Extra Deep Rose One Canopy (11.8" diameter); cable clamp strain reliefs; and all brackets & mounting hardware.

Our Rose One Canopy Kits come in a wide variety of colors and designs. And you can choose from the whichever pre-drilled hole pattern works best for you OR purchase one of our Rose One Cover Un-drilled Blanks and you can create whatever pattern you like!

### Technical data for EXTRA LARGE Square Ceiling Canopy Kit - Rose One System

- EXTRA LARGE Extra Deep Rose One Ceiling Canopy
- Diameter: 11.8 inchesHeight: 1.38 inches
- Material: metal
- Bracket fasteners
- 4 Caps and 4 rubber grommets are included for side holes
- EXTRA LARGE Rose One Cover
- Material: aluminum or dibond
- Length of Each Side: 15.75 inches
- Hole diameters: 10 mm (3/8")
- Thickness: if aluminum 1 mm, if dibond 3 mm
- Clear plastic cable clamp strain reliefs included (1 per hole)