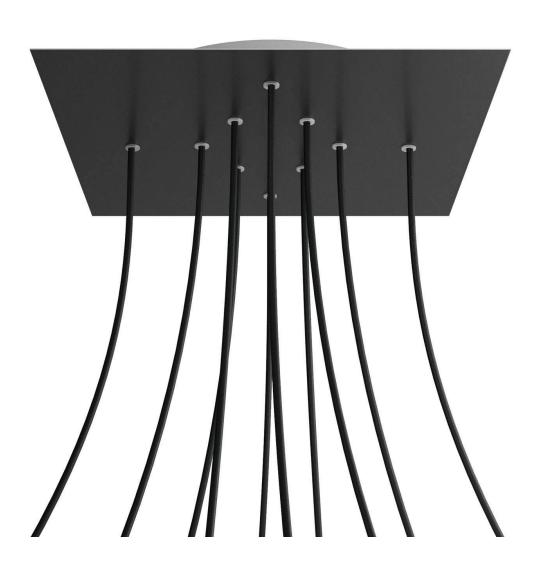

### **Product short description:**

This Rose One Canopy Kit comes with EVERYTHING you need to make your own 10 hole pendant light utilizing our EXTRA LARGE Rose One Canopy & square Cover.

What sets the Rose One System apart from our regular pendant light canopies is that this is a two part system with an extra deep ceiling canopy that allows for easier wiring of connections, as well as a wide cover over the canopy that allows you to create pendant lights, swag chandeliers, cluster lights and more with even greater impact.

This Rose One Canopy Kit includes the following: an EXTRA LARGE Rose One Cover (15.75" diameter) with pre-drilled holes; an EXTRA LARGE Extra Deep Rose One Canopy (11.8" diameter); cable clamp strain reliefs; and all brackets & mounting hardware.

### Technical data for EXTRA LARGE Square Ceiling Canopy Kit - Rose One System

- EXTRA LARGE Extra Deep Rose One Ceiling Canopy
- Diameter: 11.8 inchesHeight: 1.38 inches
- Material: metal
- Bracket fasteners
- 4 Caps and 4 rubber grommets are included for side holes
- EXTRA LARGE Rose One Cover
- Material: aluminum or dibond
- Length of Each Side: 15.75 inches
- Hole diameters: 10 mm (3/8")
- Thickness: if aluminum 1 mm, if dibond 3 mm
- Clear plastic cable clamp strain reliefs included (1 per hole)