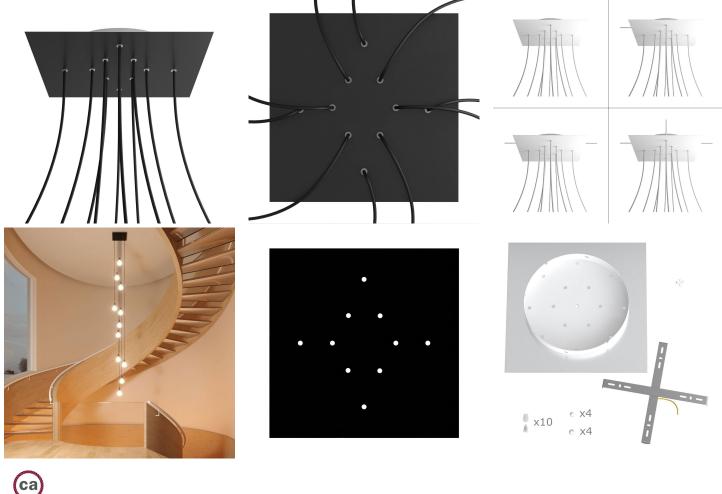

### **Product short description:**

This Rose One Canopy Kit comes with EVERYTHING you need to make your own 10 hole pendant light utilizing our EXTRA LARGE Rose One Canopy & square Cover.

What sets the Rose One System apart from our regular pendant light canopies is that this is a two part system with an extra deep ceiling canopy that allows for easier wiring of connections, as well as a wide cover over the canopy that allows you to create pendant lights, swag chandeliers, cluster lights and more with even greater impact.

This Rose One Canopy Kit includes the following: an EXTRA LARGE Rose One Cover (15.75" diameter) with pre-drilled holes; an EXTRA LARGE Extra Deep Rose One Canopy (11.8" diameter); cable clamp strain reliefs; and all brackets & mounting hardware.

Our Rose One Canopy Kits come in a wide variety of colors and designs. And you can choose from the whichever pre-drilled hole pattern works best for you OR purchase one of our Rose One Cover Un-drilled Blanks and you can create whatever pattern you like!

### Technical data for EXTRA LARGE Square Ceiling Canopy Kit - Rose One System

- EXTRA LARGE Extra Deep Rose One Ceiling Canopy
- Diameter: 11.8 inchesHeight: 1.38 inches
- Material: metal
- Bracket fasteners
- 4 Caps and 4 rubber grommets are included for side holes
- EXTRA LARGE Rose One Cover
- Material: aluminum or dibond
- Length of Each Side: 15.75 inches
- Hole diameters: 10 mm (3/8")
- Thickness: if aluminum 1 mm, if dibond 3 mm
- Clear plastic cable clamp strain reliefs included (1 per hole)