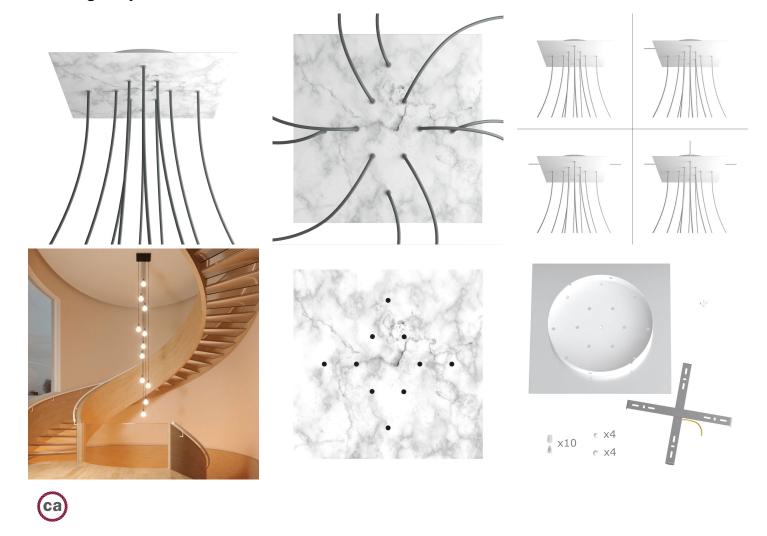

This Rose One Canopy Kit includes the following: an EXTRA LARGE Rose One Cover (15.75" diameter) with pre-drilled holes; an EXTRA LARGE Extra Deep Rose One Canopy (11.8" diameter); cable clamp strain reliefs; and all brackets & mounting hardware.

#### Technical data for EXTRA LARGE Square Ceiling Canopy Kit - Rose One System

- EXTRA LARGE Extra Deep Rose One Ceiling Canopy
- Diameter: 11.8 inchesHeight: 1.38 inches
- Material: metal
- Bracket fasteners
- 4 Caps and 4 rubber grommets are included for side holes
- EXTRA LARGE Rose One Cover
- Material: aluminum or dibond
- Length of Each Side: 15.75 inches
- Hole diameters: 10 mm (3/8")
- Thickness: if aluminum 1 mm, if dibond 3 mm
- Clear plastic cable clamp strain reliefs included (1 per hole)