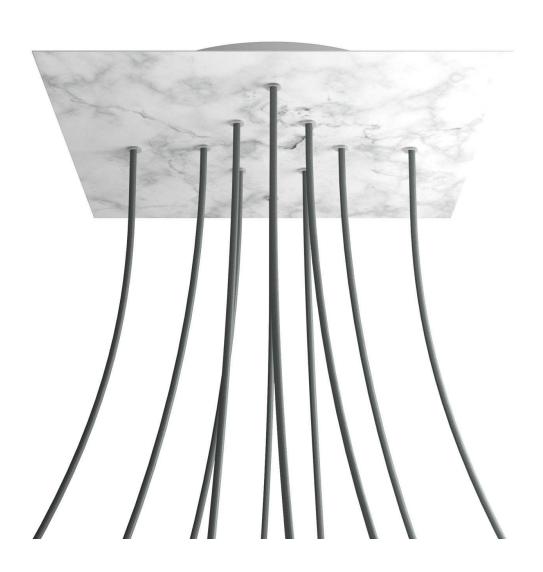

#### **Product short description:**

This Rose One Canopy Kit comes with EVERYTHING you need to make your own 10 hole pendant light utilizing our EXTRA LARGE Rose One Canopy & square Cover.

What sets the Rose One System apart from our regular pendant light canopies is that this is a two part system with an extra deep ceiling canopy that allows for easier wiring of connections, as well as a wide cover over the canopy that allows you to create pendant lights, swag chandeliers, cluster lights and more with even greater impact.

This Rose One Canopy Kit includes the following: an EXTRA LARGE Rose One Cover (15.75" diameter) with pre-drilled holes; an EXTRA LARGE Extra Deep Rose One Canopy (11.8" diameter); cable clamp strain reliefs; and all brackets & mounting hardware.