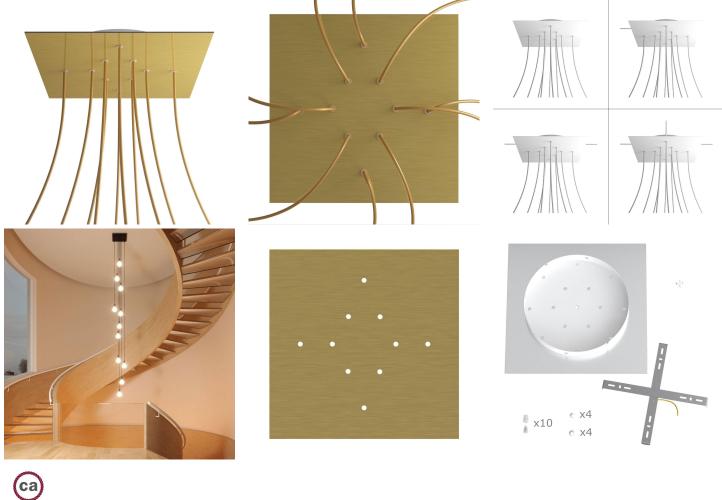

This Rose One Canopy Kit includes the following: an EXTRA LARGE Rose One Cover (15.75" diameter) with pre-drilled holes; an EXTRA LARGE Extra Deep Rose One Canopy (11.8" diameter); cable clamp strain reliefs; and all brackets & mounting hardware.

### Technical data for EXTRA LARGE Square Ceiling Canopy Kit - Rose One System

- EXTRA LARGE Extra Deep Rose One Ceiling Canopy
- Diameter: 11.8 inchesHeight: 1.38 inches
- Material: metal
- Bracket fasteners
- 4 Caps and 4 rubber grommets are included for side holes
- EXTRA LARGE Rose One Cover
- Material: aluminum or dibond
- Length of Each Side: 15.75 inches
- Hole diameters: 10 mm (3/8")
- Thickness: if aluminum 1 mm, if dibond 3 mm
- Clear plastic cable clamp strain reliefs included (1 per hole)