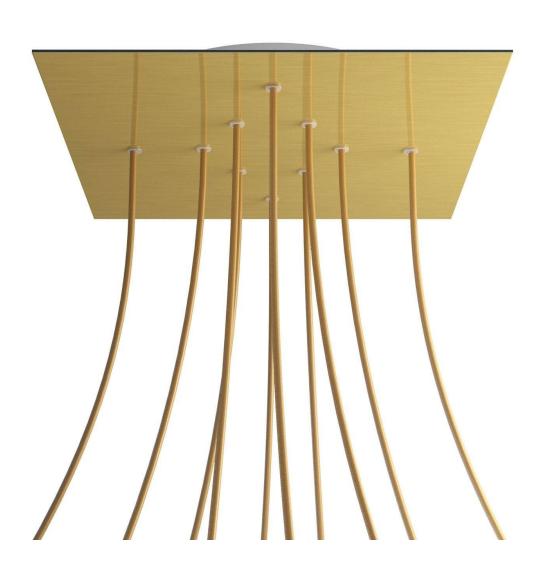

### **Product short description:**

This Rose One Canopy Kit comes with EVERYTHING you need to make your own 10 hole pendant light utilizing our EXTRA LARGE Rose One Canopy & square Cover.

What sets the Rose One System apart from our regular pendant light canopies is that this is a two part system with an extra deep ceiling canopy that allows for easier wiring of connections, as well as a wide cover over the canopy that allows you to create pendant lights, swag chandeliers, cluster lights and more with even greater impact.

This Rose One Canopy Kit includes the following: an EXTRA LARGE Rose One Cover (15.75" diameter) with pre-drilled holes; an EXTRA LARGE Extra Deep Rose One Canopy (11.8" diameter); cable clamp strain reliefs; and all brackets & mounting hardware.