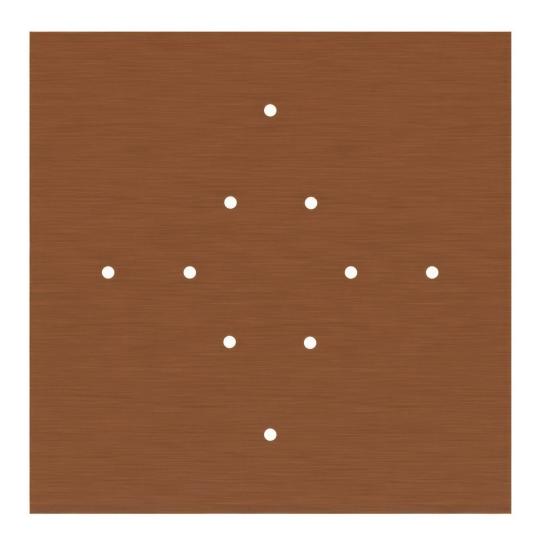

This Rose One Canopy Kit includes the following: an EXTRA LARGE Rose One Cover (15.75" diameter) with pre-drilled holes; an EXTRA LARGE Extra Deep Rose One Canopy (11.8" diameter); cable clamp strain reliefs; and all brackets & mounting hardware.

### Technical data for EXTRA LARGE Square Ceiling Canopy Kit - Rose One System

- EXTRA LARGE Extra Deep Rose One Ceiling Canopy
- Diameter: 11.8 inchesHeight: 1.38 inches
- Material: metal
- Bracket fasteners
- 4 Caps and 4 rubber grommets are included for side holes
- EXTRA LARGE Rose One Cover
- Material: aluminum or dibond
- Length of Each Side: 15.75 inches
- Hole diameters: 10 mm (3/8")
- Thickness: if aluminum 1 mm, if dibond 3 mm
- Clear plastic cable clamp strain reliefs included (1 per hole)