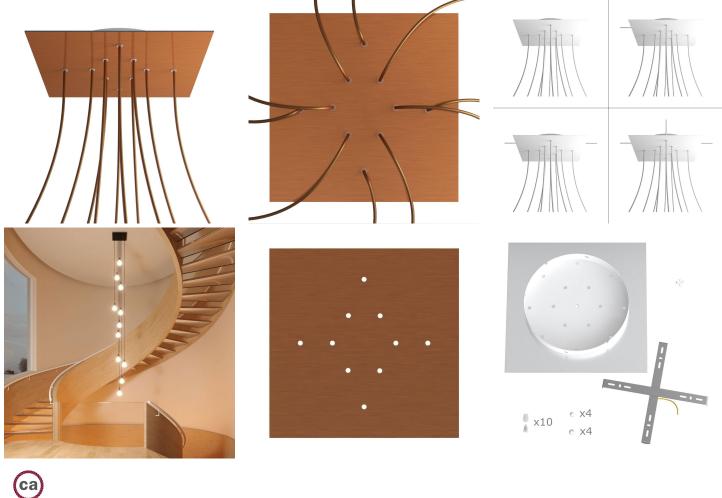

### **Product short description:**

This Rose One Canopy Kit comes with EVERYTHING you need to make your own 10 hole pendant light utilizing our EXTRA LARGE Rose One Canopy & square Cover.

What sets the Rose One System apart from our regular pendant light canopies is that this is a two part system with an extra deep ceiling canopy that allows for easier wiring of connections, as well as a wide cover over the canopy that allows you to create pendant lights, swag chandeliers, cluster lights and more with even greater impact.

This Rose One Canopy Kit includes the following: an EXTRA LARGE Rose One Cover (15.75" diameter) with pre-drilled holes; an EXTRA LARGE Extra Deep Rose One Canopy (11.8" diameter); cable clamp strain reliefs; and all brackets & mounting hardware.

### Technical data for EXTRA LARGE Square Ceiling Canopy Kit - Rose One System

- EXTRA LARGE Extra Deep Rose One Ceiling Canopy
- Diameter: 11.8 inchesHeight: 1.38 inches
- Material: metal
- Bracket fasteners
- 4 Caps and 4 rubber grommets are included for side holes
- EXTRA LARGE Rose One Cover
- Material: aluminum or dibond
- Length of Each Side: 15.75 inches
- Hole diameters: 10 mm (3/8")
- Thickness: if aluminum 1 mm, if dibond 3 mm
- Clear plastic cable clamp strain reliefs included (1 per hole)