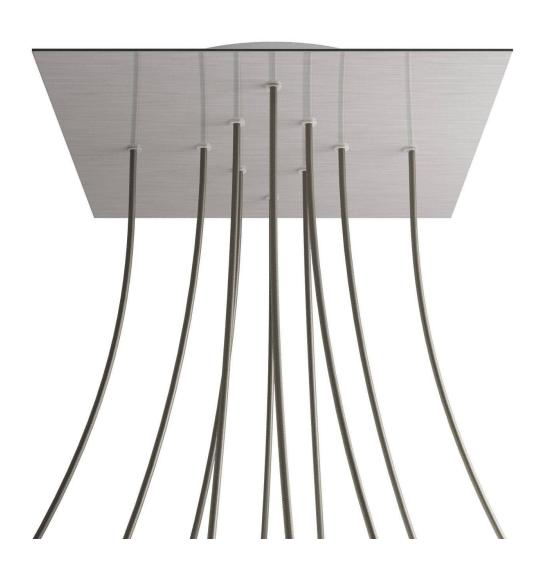

### **Product short description:**

This Rose One Canopy Kit comes with EVERYTHING you need to make your own 10 hole pendant light utilizing our EXTRA LARGE Rose One Canopy & square Cover.

What sets the Rose One System apart from our regular pendant light canopies is that this is a two part system with an extra deep ceiling canopy that allows for easier wiring of connections, as well as a wide cover over the canopy that allows you to create pendant lights, swag chandeliers, cluster lights and more with even greater impact.

This Rose One Canopy Kit includes the following: an EXTRA LARGE Rose One Cover (15.75" diameter) with pre-drilled holes; an EXTRA LARGE Extra Deep Rose One Canopy (11.8" diameter); cable clamp strain reliefs; and all brackets & mounting hardware.