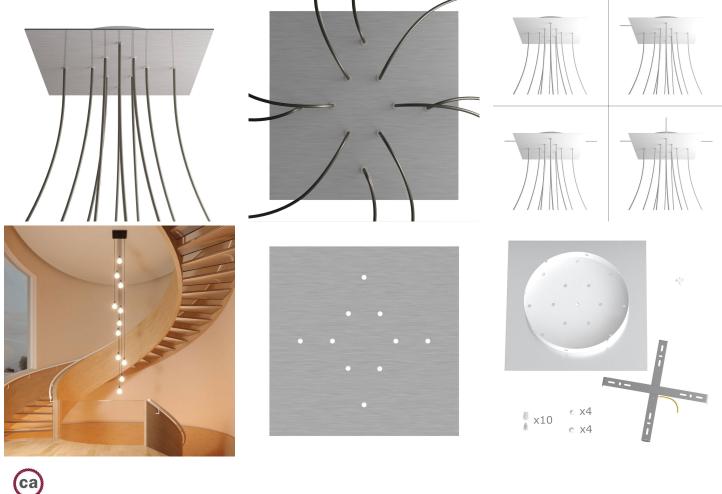

This Rose One Canopy Kit includes the following: an EXTRA LARGE Rose One Cover (15.75" diameter) with pre-drilled holes; an EXTRA LARGE Extra Deep Rose One Canopy (11.8" diameter); cable clamp strain reliefs; and all brackets & mounting hardware.

### Technical data for EXTRA LARGE Square Ceiling Canopy Kit - Rose One System

- EXTRA LARGE Extra Deep Rose One Ceiling Canopy
- Diameter: 11.8 inchesHeight: 1.38 inches
- Material: metal
- Bracket fasteners
- 4 Caps and 4 rubber grommets are included for side holes
- EXTRA LARGE Rose One Cover
- Material: aluminum or dibond
- Length of Each Side: 15.75 inches
- Hole diameters: 10 mm (3/8")
- Thickness: if aluminum 1 mm, if dibond 3 mm
- Clear plastic cable clamp strain reliefs included (1 per hole)