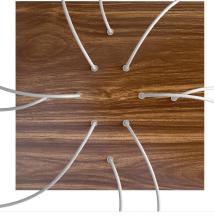

This Rose One Canopy Kit includes the following: an EXTRA LARGE Rose One Cover (15.75" diameter) with pre-drilled holes; an EXTRA LARGE Extra Deep Rose One Canopy (11.8" diameter); cable clamp strain reliefs; and all brackets & mounting hardware.

#### Technical data for EXTRA LARGE Square Ceiling Canopy Kit - Rose One System

- EXTRA LARGE Extra Deep Rose One Ceiling Canopy
- Diameter: 11.8 inches
- Height: 1.38 inches
- Material: metal
- Bracket fasteners
- 4 Caps and 4 rubber grommets are included for side holes
- EXTRA LARGE Rose One Cover
- Material: aluminum or dibond
- Length of Each Side: 15.75 inches
- Hole diameters: 10 mm (3/8")
- Thickness: if aluminum 1 mm, if dibond 3 mm
- Clear plastic cable clamp strain reliefs included (1 per hole)