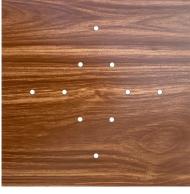

### Product attributes:

Decoration: Matt White, Matt Black, Marble Marquina, Marble Carrara, Concrete, Satin Brass Dibond, Satin Copper Dibond, Satin Steel Dibond, Wood, Anthracite, Mirror, Yellow mustard, Soft blue, Petrol, Soft Green Ceiling Rose Colour: White, Black

This Rose One Canopy Kit includes the following: an EXTRA LARGE Rose One Cover (15.75" diameter) with pre-drilled holes; an EXTRA LARGE Extra Deep Rose One Canopy (11.8" diameter); cable clamp strain reliefs; and all brackets & mounting hardware.

#### Technical data for EXTRA LARGE Square Ceiling Canopy Kit - Rose One System

- EXTRA LARGE Extra Deep Rose One Ceiling Canopy
- Diameter: 11.8 inches
- Height: 1.38 inches
- Material: metal
- Bracket fasteners
- 4 Caps and 4 rubber grommets are included for side holes
- EXTRA LARGE Rose One Cover
- Material: aluminum or dibond
- Length of Each Side: 15.75 inches
- Hole diameters: 10 mm (3/8")
- Thickness: if aluminum 1 mm, if dibond 3 mm
- Clear plastic cable clamp strain reliefs included (1 per hole)