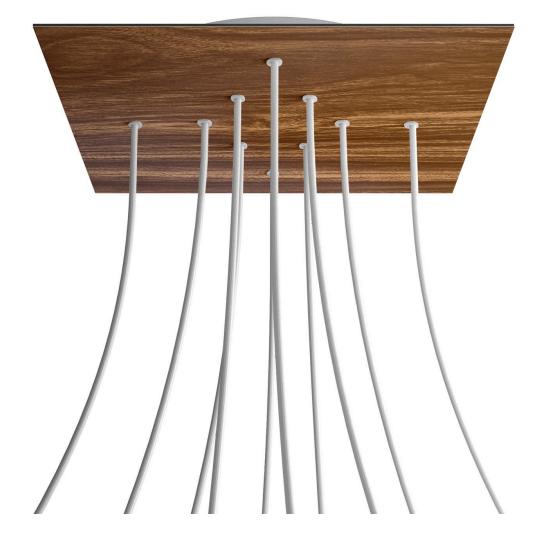

#### **Product short description:**

This Rose One Canopy Kit comes with EVERYTHING you need to make your own 10 hole pendant light utilizing our EXTRA LARGE Rose One Canopy & square Cover.

What sets the Rose One System apart from our regular pendant light canopies is that this is a two part system with an extra deep ceiling canopy that allows for easier wiring of connections, as well as a wide cover over the canopy that allows you to create pendant lights, swag chandeliers, cluster lights and more with even greater impact.

This Rose One Canopy Kit includes the following: an EXTRA LARGE Rose One Cover (15.75" diameter) with pre-drilled holes; an EXTRA LARGE Extra Deep Rose One Canopy (11.8" diameter); cable clamp strain reliefs; and all brackets & mounting hardware.

#### Technical data for EXTRA LARGE Square Ceiling Canopy Kit - Rose One System

- EXTRA LARGE Extra Deep Rose One Ceiling Canopy
- Diameter: 11.8 inches
- Height: 1.38 inches
- Material: metal
- Bracket fasteners
- 4 Caps and 4 rubber grommets are included for side holes
- EXTRA LARGE Rose One Cover
- Material: aluminum or dibond
- Length of Each Side: 15.75 inches
- Hole diameters: 10 mm (3/8")
- Thickness: if aluminum 1 mm, if dibond 3 mm
- Clear plastic cable clamp strain reliefs included (1 per hole)