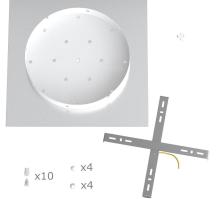

This Rose One Canopy Kit includes the following: an EXTRA LARGE Rose One Cover (15.75" diameter) with pre-drilled holes; an EXTRA LARGE Extra Deep Rose One Canopy (11.8" diameter); cable clamp strain reliefs; and all brackets & mounting hardware.

#### Technical data for EXTRA LARGE Square Ceiling Canopy Kit - Rose One System

- EXTRA LARGE Extra Deep Rose One Ceiling Canopy
- Diameter: 11.8 inches
- Height: 1.38 inches
- Material: metal
- Bracket fasteners
- 4 Caps and 4 rubber grommets are included for side holes
- EXTRA LARGE Rose One Cover
- Material: aluminum or dibond
- Length of Each Side: 15.75 inches
- Hole diameters: 10 mm (3/8")
- Thickness: if aluminum 1 mm, if dibond 3 mm
- Clear plastic cable clamp strain reliefs included (1 per hole)