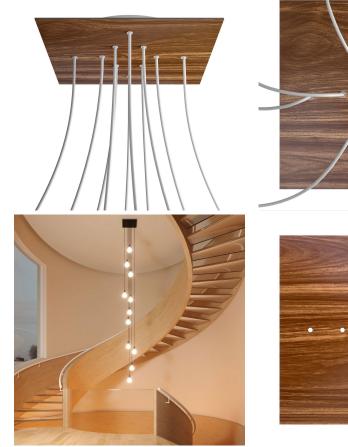

#### **Product short description:**

This Rose One Canopy Kit comes with EVERYTHING you need to make your own 10 hole pendant light utilizing our EXTRA LARGE Rose One Canopy & square Cover.

What sets the Rose One System apart from our regular pendant light canopies is that this is a two part system with an extra deep ceiling canopy that allows for easier wiring of connections, as well as a wide cover over the canopy that allows you to create pendant lights, swag chandeliers, cluster lights and more with even greater impact.

This Rose One Canopy Kit includes the following: an EXTRA LARGE Rose One Cover (15.75" diameter) with pre-drilled holes; an EXTRA LARGE Extra Deep Rose One Canopy (11.8" diameter); cable clamp strain reliefs; and all brackets & mounting hardware.

Our Rose One Canopy Kits come in a wide variety of colors and designs. And you can choose from the whichever pre-drilled hole pattern works best for you OR purchase one of our Rose One Cover Un-drilled Blanks and you can create whatever pattern you like!