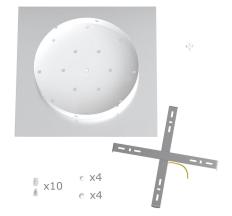

This Rose One Canopy Kit includes the following: an EXTRA LARGE Rose One Cover (15.75" diameter) with pre-drilled holes; an EXTRA LARGE Extra Deep Rose One Canopy (11.8" diameter); cable clamp strain reliefs; and all brackets & mounting hardware.

#### Technical data for EXTRA LARGE Square Ceiling Canopy Kit - Rose One System

- EXTRA LARGE Extra Deep Rose One Ceiling Canopy
- Diameter: 11.8 inches
- Height: 1.38 inches
- Material: metal
- Bracket fasteners
- 4 Caps and 4 rubber grommets are included for side holes
- EXTRA LARGE Rose One Cover
- Material: aluminum or dibond
- Length of Each Side: 15.75 inches
- Hole diameters: 10 mm (3/8")
- Thickness: if aluminum 1 mm, if dibond 3 mm
- Clear plastic cable clamp strain reliefs included (1 per hole)