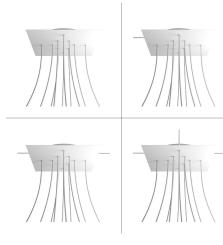

#### **Product short description:**

This Rose One Canopy Kit comes with EVERYTHING you need to make your own 10 hole pendant light utilizing our EXTRA LARGE Rose One Canopy & square Cover.

What sets the Rose One System apart from our regular pendant light canopies is that this is a two part system with an extra deep ceiling canopy that allows for easier wiring of connections, as well as a wide cover over the canopy that allows you to create pendant lights, swag chandeliers, cluster lights and more with even greater impact.

Our Rose One Canopy Kits come in a wide variety of colors and designs. And you can choose from the whichever pre-drilled hole pattern works best for you OR purchase one of our Rose One Cover Un-drilled Blanks and you can create whatever pattern you like!