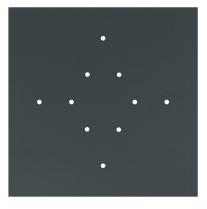

This Rose One Canopy Kit includes the following: an EXTRA LARGE Rose One Cover (15.75" diameter) with pre-drilled holes; an EXTRA LARGE Extra Deep Rose One Canopy (11.8" diameter); cable clamp strain reliefs; and all brackets & mounting hardware.

#### Technical data for EXTRA LARGE Square Ceiling Canopy Kit - Rose One System

- EXTRA LARGE Extra Deep Rose One Ceiling Canopy
- Diameter: 11.8 inches
- Height: 1.38 inches
- Material: metal
- Bracket fasteners
- 4 Caps and 4 rubber grommets are included for side holes
- EXTRA LARGE Rose One Cover
- Material: aluminum or dibond
- Length of Each Side: 15.75 inches
- Hole diameters: 10 mm (3/8")
- Thickness: if aluminum 1 mm, if dibond 3 mm
- Clear plastic cable clamp strain reliefs included (1 per hole)