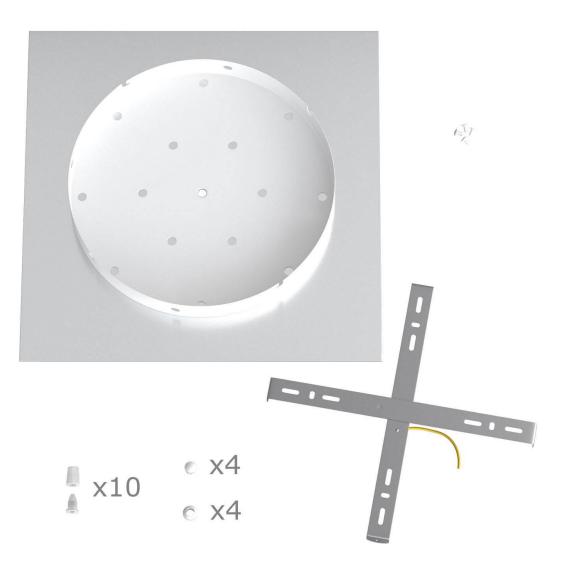

This Rose One Canopy Kit includes the following: an EXTRA LARGE Rose One Cover (15.75" diameter) with pre-drilled holes; an EXTRA LARGE Extra Deep Rose One Canopy (11.8" diameter); cable clamp strain reliefs; and all brackets & mounting hardware.

#### Technical data for EXTRA LARGE Square Ceiling Canopy Kit - Rose One System

- EXTRA LARGE Extra Deep Rose One Ceiling Canopy
- Diameter: 11.8 inches
- Height: 1.38 inches
- Material: metal
- Bracket fasteners
- 4 Caps and 4 rubber grommets are included for side holes
- EXTRA LARGE Rose One Cover
- Material: aluminum or dibond
- Length of Each Side: 15.75 inches
- Hole diameters: 10 mm (3/8")
- Thickness: if aluminum 1 mm, if dibond 3 mm
- Clear plastic cable clamp strain reliefs included (1 per hole)