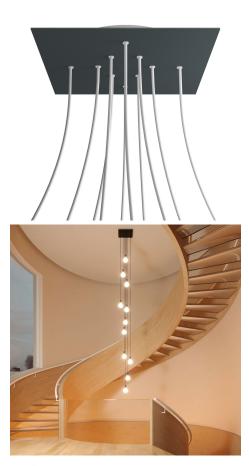

#### **Product short description:**

This Rose One Canopy Kit comes with EVERYTHING you need to make your own 10 hole pendant light utilizing our EXTRA LARGE Rose One Canopy & square Cover.

What sets the Rose One System apart from our regular pendant light canopies is that this is a two part system with an extra deep ceiling canopy that allows for easier wiring of connections, as well as a wide cover over the canopy that allows you to create pendant lights, swag chandeliers, cluster lights and more with even greater impact.

Our Rose One Canopy Kits come in a wide variety of colors and designs. And you can choose from the whichever pre-drilled hole pattern works best for you OR purchase one of our Rose One Cover Un-drilled Blanks and you can create whatever pattern you like!