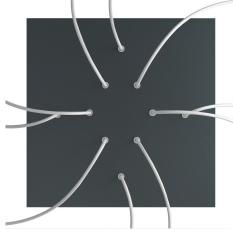

#### **Product short description:**

This Rose One Canopy Kit comes with EVERYTHING you need to make your own 10 hole pendant light utilizing our EXTRA LARGE Rose One Canopy & square Cover.

What sets the Rose One System apart from our regular pendant light canopies is that this is a two part system with an extra deep ceiling canopy that allows for easier wiring of connections, as well as a wide cover over the canopy that allows you to create pendant lights, swag chandeliers, cluster lights and more with even greater impact.

This Rose One Canopy Kit includes the following: an EXTRA LARGE Rose One Cover (15.75" diameter) with pre-drilled holes; an EXTRA LARGE Extra Deep Rose One Canopy (11.8" diameter); cable clamp strain reliefs; and all brackets & mounting hardware.