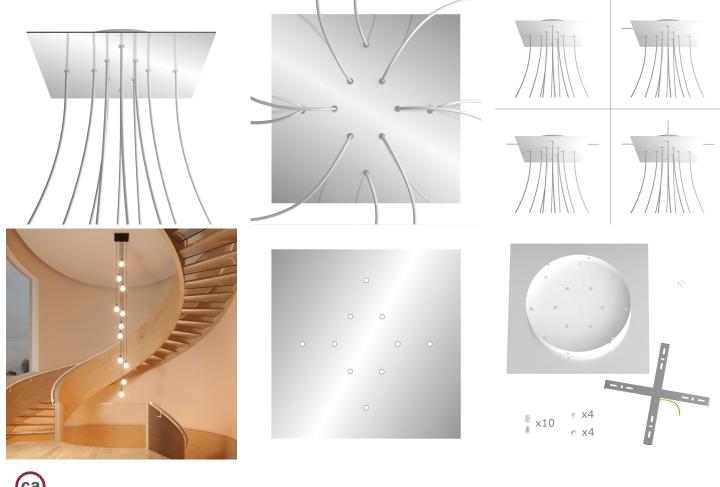

This Rose One Canopy Kit includes the following: an EXTRA LARGE Rose One Cover (15.75" diameter) with pre-drilled holes; an EXTRA LARGE Extra Deep Rose One Canopy (11.8" diameter); cable clamp strain reliefs; and all brackets & mounting hardware.

Our Rose One Canopy Kits come in a wide variety of colors and designs. And you can choose from the whichever pre-drilled hole pattern works best for you OR purchase one of our Rose One Cover Un-drilled Blanks and you can create whatever pattern you like!

### Technical data for EXTRA LARGE Square Ceiling Canopy Kit - Rose One System

- EXTRA LARGE Extra Deep Rose One Ceiling Canopy
- Diameter: 11.8 inchesHeight: 1.38 inches
- Material: metal
- Bracket fasteners
- 4 Caps and 4 rubber grommets are included for side holes
- EXTRA LARGE Rose One Cover
- Material: aluminum or dibond
- Length of Each Side: 15.75 inches
- Hole diameters: 10 mm (3/8")
- Thickness: if aluminum 1 mm, if dibond 3 mm
- Clear plastic cable clamp strain reliefs included (1 per hole)