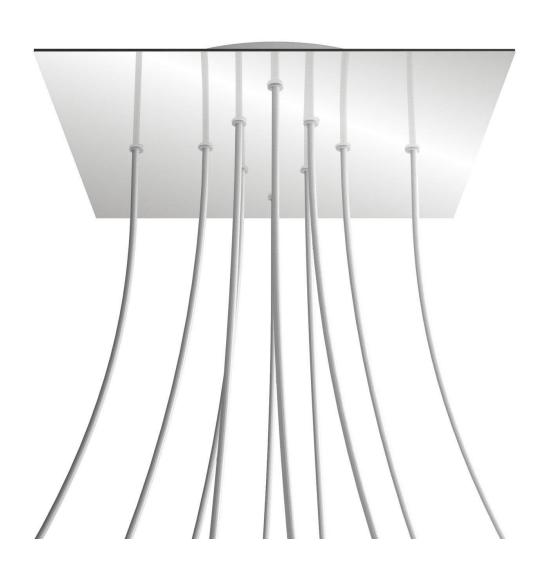

### **Product short description:**

This Rose One Canopy Kit comes with EVERYTHING you need to make your own 10 hole pendant light utilizing our EXTRA LARGE Rose One Canopy & square Cover.

What sets the Rose One System apart from our regular pendant light canopies is that this is a two part system with an extra deep ceiling canopy that allows for easier wiring of connections, as well as a wide cover over the canopy that allows you to create pendant lights, swag chandeliers, cluster lights and more with even greater impact.

This Rose One Canopy Kit includes the following: an EXTRA LARGE Rose One Cover (15.75" diameter) with pre-drilled holes; an EXTRA LARGE Extra Deep Rose One Canopy (11.8" diameter); cable clamp strain reliefs; and all brackets & mounting hardware.

### Technical data for EXTRA LARGE Square Ceiling Canopy Kit - Rose One System

- EXTRA LARGE Extra Deep Rose One Ceiling Canopy
- Diameter: 11.8 inchesHeight: 1.38 inches
- Material: metal
- Bracket fasteners
- 4 Caps and 4 rubber grommets are included for side holes
- EXTRA LARGE Rose One Cover
- Material: aluminum or dibond
- Length of Each Side: 15.75 inches
- Hole diameters: 10 mm (3/8")
- Thickness: if aluminum 1 mm, if dibond 3 mm
- Clear plastic cable clamp strain reliefs included (1 per hole)