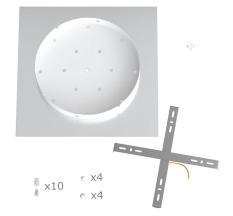

This Rose One Canopy Kit includes the following: an EXTRA LARGE Rose One Cover (15.75" diameter) with pre-drilled holes; an EXTRA LARGE Extra Deep Rose One Canopy (11.8" diameter); cable clamp strain reliefs; and all brackets & mounting hardware.

#### Technical data for EXTRA LARGE Square Ceiling Canopy Kit - Rose One System

- EXTRA LARGE Extra Deep Rose One Ceiling Canopy
- Diameter: 11.8 inches
- Height: 1.38 inches
- Material: metal
- Bracket fasteners
- 4 Caps and 4 rubber grommets are included for side holes
- EXTRA LARGE Rose One Cover
- Material: aluminum or dibond
- Length of Each Side: 15.75 inches
- Hole diameters: 10 mm (3/8")
- Thickness: if aluminum 1 mm, if dibond 3 mm
- Clear plastic cable clamp strain reliefs included (1 per hole)