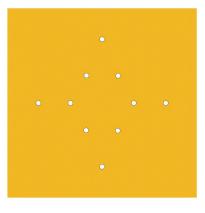

This Rose One Canopy Kit includes the following: an EXTRA LARGE Rose One Cover (15.75" diameter) with pre-drilled holes; an EXTRA LARGE Extra Deep Rose One Canopy (11.8" diameter); cable clamp strain reliefs; and all brackets & mounting hardware.

#### Technical data for EXTRA LARGE Square Ceiling Canopy Kit - Rose One System

- EXTRA LARGE Extra Deep Rose One Ceiling Canopy
- Diameter: 11.8 inches
- Height: 1.38 inches
- Material: metal
- Bracket fasteners
- 4 Caps and 4 rubber grommets are included for side holes
- EXTRA LARGE Rose One Cover
- Material: aluminum or dibond
- Length of Each Side: 15.75 inches
- Hole diameters: 10 mm (3/8")
- Thickness: if aluminum 1 mm, if dibond 3 mm
- Clear plastic cable clamp strain reliefs included (1 per hole)