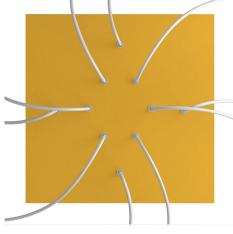

#### **Product short description:**

This Rose One Canopy Kit comes with EVERYTHING you need to make your own 10 hole pendant light utilizing our EXTRA LARGE Rose One Canopy & square Cover.

What sets the Rose One System apart from our regular pendant light canopies is that this is a two part system with an extra deep ceiling canopy that allows for easier wiring of connections, as well as a wide cover over the canopy that allows you to create pendant lights, swag chandeliers, cluster lights and more with even greater impact.

This Rose One Canopy Kit includes the following: an EXTRA LARGE Rose One Cover (15.75" diameter) with pre-drilled holes; an EXTRA LARGE Extra Deep Rose One Canopy (11.8" diameter); cable clamp strain reliefs; and all brackets & mounting hardware.