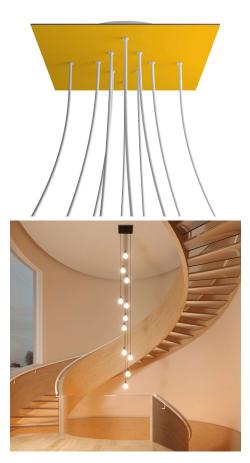

#### **Product short description:**

This Rose One Canopy Kit comes with EVERYTHING you need to make your own 10 hole pendant light utilizing our EXTRA LARGE Rose One Canopy & square Cover.

What sets the Rose One System apart from our regular pendant light canopies is that this is a two part system with an extra deep ceiling canopy that allows for easier wiring of connections, as well as a wide cover over the canopy that allows you to create pendant lights, swag chandeliers, cluster lights and more with even greater impact.

This Rose One Canopy Kit includes the following: an EXTRA LARGE Rose One Cover (15.75" diameter) with pre-drilled holes; an EXTRA LARGE Extra Deep Rose One Canopy (11.8" diameter); cable clamp strain reliefs; and all brackets & mounting hardware.

Our Rose One Canopy Kits come in a wide variety of colors and designs. And you can choose from the whichever pre-drilled hole pattern works best for you OR purchase one of our Rose One Cover Un-drilled Blanks and you can create whatever pattern you like!