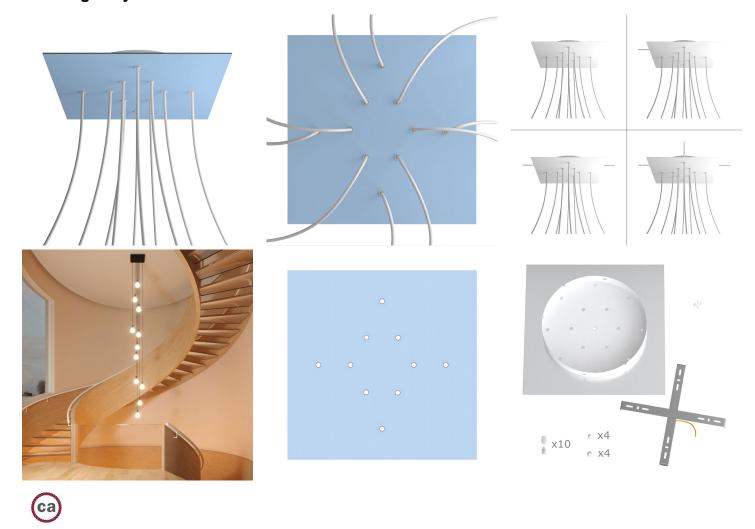

This Rose One Canopy Kit includes the following: an EXTRA LARGE Rose One Cover (15.75" diameter) with pre-drilled holes; an EXTRA LARGE Extra Deep Rose One Canopy (11.8" diameter); cable clamp strain reliefs; and all brackets & mounting hardware.

### Technical data for EXTRA LARGE Square Ceiling Canopy Kit - Rose One System

- EXTRA LARGE Extra Deep Rose One Ceiling Canopy
- Diameter: 11.8 inchesHeight: 1.38 inches
- Material: metal
- Bracket fasteners
- 4 Caps and 4 rubber grommets are included for side holes
- EXTRA LARGE Rose One Cover
- Material: aluminum or dibond
- Length of Each Side: 15.75 inches
- Hole diameters: 10 mm (3/8")
- Thickness: if aluminum 1 mm, if dibond 3 mm
- Clear plastic cable clamp strain reliefs included (1 per hole)