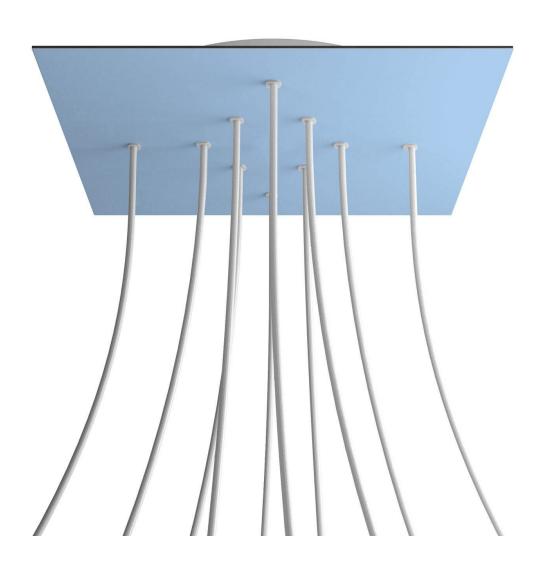

### **Product short description:**

This Rose One Canopy Kit comes with EVERYTHING you need to make your own 10 hole pendant light utilizing our EXTRA LARGE Rose One Canopy & square Cover.

What sets the Rose One System apart from our regular pendant light canopies is that this is a two part system with an extra deep ceiling canopy that allows for easier wiring of connections, as well as a wide cover over the canopy that allows you to create pendant lights, swag chandeliers, cluster lights and more with even greater impact.

This Rose One Canopy Kit includes the following: an EXTRA LARGE Rose One Cover (15.75" diameter) with pre-drilled holes; an EXTRA LARGE Extra Deep Rose One Canopy (11.8" diameter); cable clamp strain reliefs; and all brackets & mounting hardware.