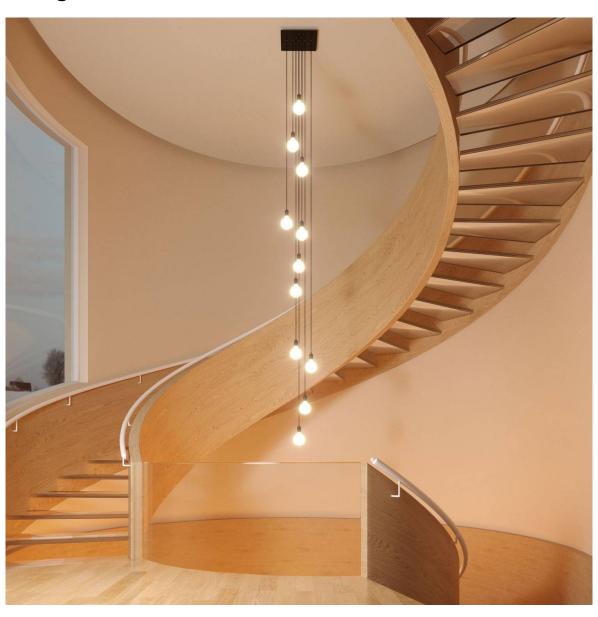

#### **Product short description:**

This Rose One Canopy Kit comes with EVERYTHING you need to make your own 10 hole pendant light utilizing our EXTRA LARGE Rose One Canopy & square Cover.

What sets the Rose One System apart from our regular pendant light canopies is that this is a two part system with an extra deep ceiling canopy that allows for easier wiring of connections, as well as a wide cover over the canopy that allows you to create pendant lights, swag chandeliers, cluster lights and more with even greater impact.

This Rose One Canopy Kit includes the following: an EXTRA LARGE Rose One Cover (15.75" diameter) with pre-drilled holes; an EXTRA LARGE Extra Deep Rose One Canopy (11.8" diameter); cable clamp strain reliefs; and all brackets & mounting hardware.