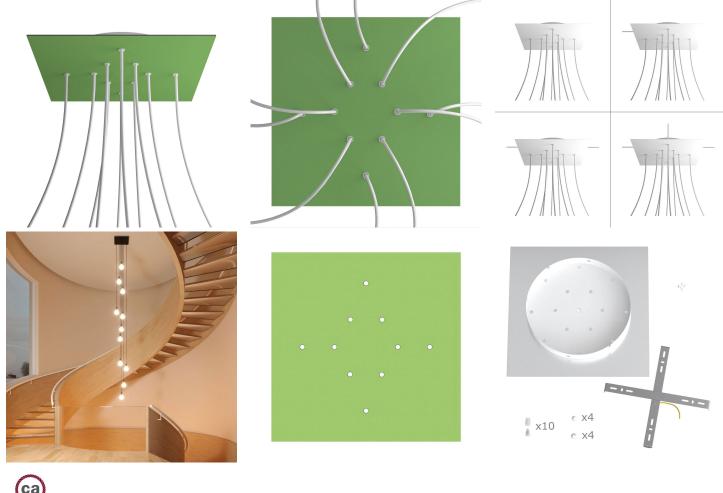

## **Product title:**

10 Holes - EXTRA LARGE Square Ceiling Canopy Kit - Rose One System

#### **Product short description:**

This Rose One Canopy Kit comes with EVERYTHING you need to make your own 10 hole pendant light utilizing our EXTRA LARGE Rose One Canopy & square Cover.

What sets the Rose One System apart from our regular pendant light canopies is that this is a two part system with an extra deep ceiling canopy that allows for easier wiring of connections, as well as a wide cover over the canopy that allows you to create pendant lights, swag chandeliers, cluster lights and more with even greater impact.

This Rose One Canopy Kit includes the following: an EXTRA LARGE Rose One Cover (15.75" diameter) with pre-drilled holes; an EXTRA LARGE Extra Deep Rose One Canopy (11.8" diameter); cable clamp strain reliefs; and all brackets & mounting hardware.

Our Rose One Canopy Kits come in a wide variety of colors and designs. And you can choose from the whichever pre-drilled hole pattern works best for you OR purchase one of our Rose One Cover Un-drilled Blanks and you can create whatever pattern you like!

#### Technical data for EXTRA LARGE Square Ceiling Canopy Kit - Rose One System

- EXTRA LARGE Extra Deep Rose One Ceiling Canopy
- Diameter: 11.8 inchesHeight: 1.38 inches
- Material: metal
- Bracket fasteners
- 4 Caps and 4 rubber grommets are included for side holes
- EXTRA LARGE Rose One Cover
- Material: aluminum or dibond
- Length of Each Side: 15.75 inches
- Hole diameters: 10 mm (3/8")
- Thickness: if aluminum 1 mm, if dibond 3 mm
- Clear plastic cable clamp strain reliefs included (1 per hole)