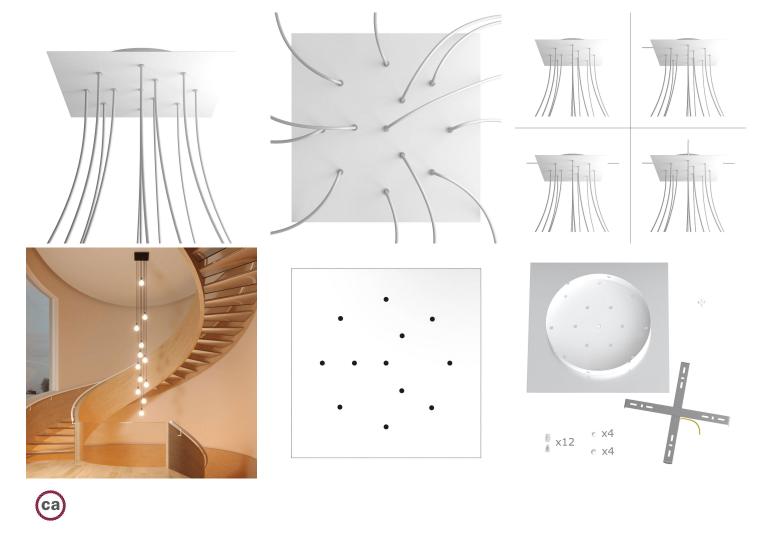

This Rose One Canopy Kit includes the following: an EXTRA LARGE Rose One Cover (15.75" diameter) with pre-drilled holes; an EXTRA LARGE Extra Deep Rose One Canopy (11.8" diameter); cable clamp strain reliefs; and all brackets & mounting hardware.

#### Technical data for EXTRA LARGE Square Ceiling Canopy Kit - Rose One System

- EXTRA LARGE Extra Deep Rose One Ceiling Canopy
- Diameter: 11.8 inchesHeight: 1.38 inches
- Material: metal
- Bracket fasteners
- 4 Caps and 4 rubber grommets are included for side holes
- EXTRA LARGE Rose One Cover
- Material: aluminum or dibond
- Length of Each Side: 15.75 inches
- Hole diameters: 10 mm (3/8")
- Thickness: if aluminum 1 mm, if dibond 3 mm
- Clear plastic cable clamp strain reliefs included (1 per hole)