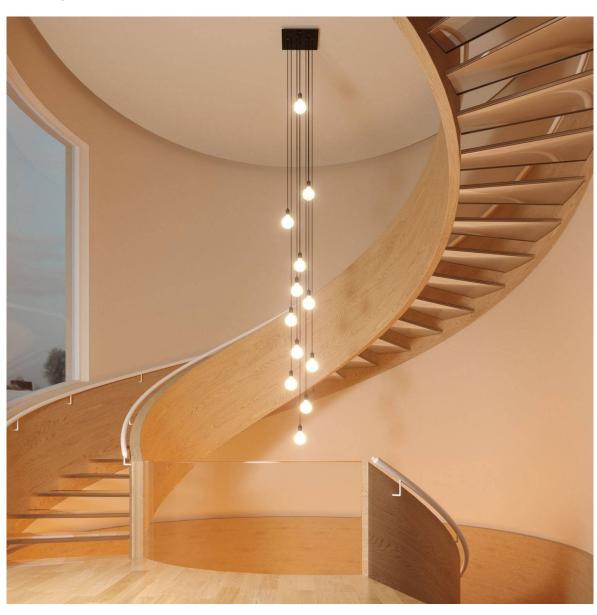

#### **Product short description:**

This Rose One Canopy Kit comes with EVERYTHING you need to make your own 12 hole pendant light utilizing our EXTRA LARGE Rose One Canopy & square Cover.

What sets the Rose One System apart from our regular pendant light canopies is that this is a two part system with an extra deep ceiling canopy that allows for easier wiring of connections, as well as a wide cover over the canopy that allows you to create pendant lights, swag chandeliers, cluster lights and more with even greater impact.

This Rose One Canopy Kit includes the following: an EXTRA LARGE Rose One Cover (15.75" diameter) with pre-drilled holes; an EXTRA LARGE Extra Deep Rose One Canopy (11.8" diameter); cable clamp strain reliefs; and all brackets & mounting hardware.

Our Rose One Canopy Kits come in a wide variety of colors and designs. And you can choose from the whichever pre-drilled hole pattern works best for you OR purchase one of our Rose One Cover Un-drilled Blanks and you can create whatever pattern you like!