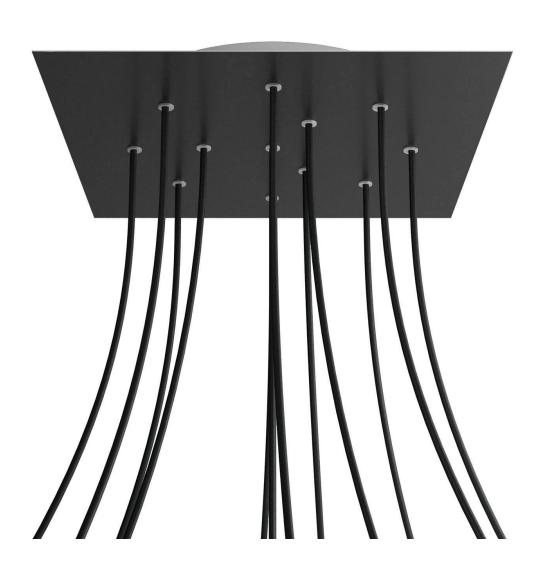

### **Product short description:**

This Rose One Canopy Kit comes with EVERYTHING you need to make your own 12 hole pendant light utilizing our EXTRA LARGE Rose One Canopy & square Cover.

What sets the Rose One System apart from our regular pendant light canopies is that this is a two part system with an extra deep ceiling canopy that allows for easier wiring of connections, as well as a wide cover over the canopy that allows you to create pendant lights, swag chandeliers, cluster lights and more with even greater impact.

This Rose One Canopy Kit includes the following: an EXTRA LARGE Rose One Cover (15.75" diameter) with pre-drilled holes; an EXTRA LARGE Extra Deep Rose One Canopy (11.8" diameter); cable clamp strain reliefs; and all brackets & mounting hardware.