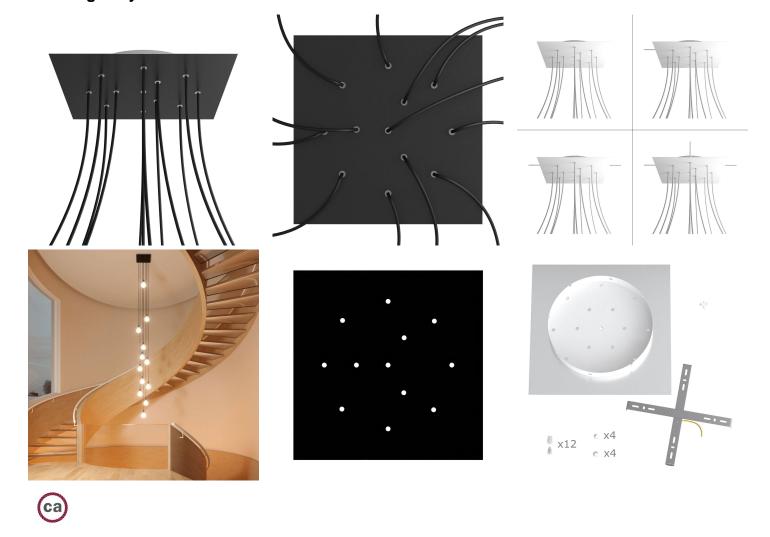

This Rose One Canopy Kit includes the following: an EXTRA LARGE Rose One Cover (15.75" diameter) with pre-drilled holes; an EXTRA LARGE Extra Deep Rose One Canopy (11.8" diameter); cable clamp strain reliefs; and all brackets & mounting hardware.

Our Rose One Canopy Kits come in a wide variety of colors and designs. And you can choose from the whichever pre-drilled hole pattern works best for you OR purchase one of our Rose One Cover Un-drilled Blanks and you can create whatever pattern you like!

### Technical data for EXTRA LARGE Square Ceiling Canopy Kit - Rose One System

- EXTRA LARGE Extra Deep Rose One Ceiling Canopy
- Diameter: 11.8 inchesHeight: 1.38 inches
- Material: metal
- Bracket fasteners
- 4 Caps and 4 rubber grommets are included for side holes
- EXTRA LARGE Rose One Cover
- Material: aluminum or dibond
- Length of Each Side: 15.75 inches
- Hole diameters: 10 mm (3/8")
- Thickness: if aluminum 1 mm, if dibond 3 mm
- Clear plastic cable clamp strain reliefs included (1 per hole)