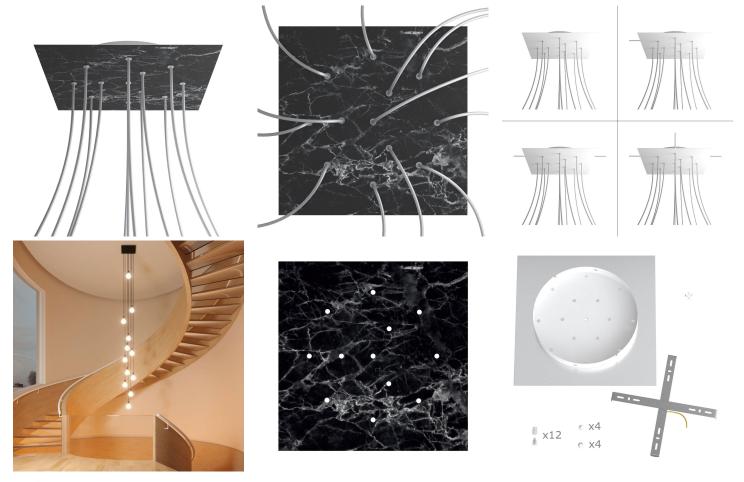

This Rose One Canopy Kit includes the following: an EXTRA LARGE Rose One Cover (15.75" diameter) with pre-drilled holes; an EXTRA LARGE Extra Deep Rose One Canopy (11.8" diameter); cable clamp strain reliefs; and all brackets & mounting hardware.

#### Technical data for EXTRA LARGE Square Ceiling Canopy Kit - Rose One System

- EXTRA LARGE Extra Deep Rose One Ceiling Canopy
- Diameter: 11.8 inches
- Height: 1.38 inches
- Material: metal
- Bracket fasteners
- 4 Caps and 4 rubber grommets are included for side holes
- EXTRA LARGE Rose One Cover
- Material: aluminum or dibond
- Length of Each Side: 15.75 inches
- Hole diameters: 10 mm (3/8")
- Thickness: if aluminum 1 mm, if dibond 3 mm
- Clear plastic cable clamp strain reliefs included (1 per hole)

## **Product gallery:**