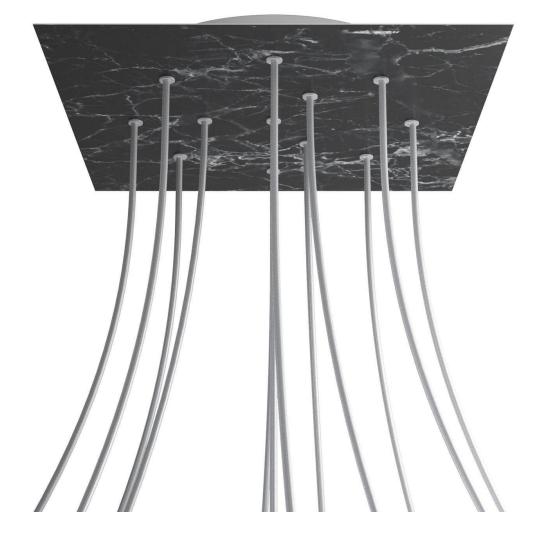

# **Product title:**

12 Holes - EXTRA LARGE Square Ceiling Canopy Kit - Rose One System

#### **Product short description:**

This Rose One Canopy Kit comes with EVERYTHING you need to make your own 12 hole pendant light utilizing our EXTRA LARGE Rose One Canopy & square Cover.

What sets the Rose One System apart from our regular pendant light canopies is that this is a two part system with an extra deep ceiling canopy that allows for easier wiring of connections, as well as a wide cover over the canopy that allows you to create pendant lights, swag chandeliers, cluster lights and more with even greater impact.

This Rose One Canopy Kit includes the following: an EXTRA LARGE Rose One Cover (15.75" diameter) with pre-drilled holes; an EXTRA LARGE Extra Deep Rose One Canopy (11.8" diameter); cable clamp strain reliefs; and all brackets & mounting hardware.