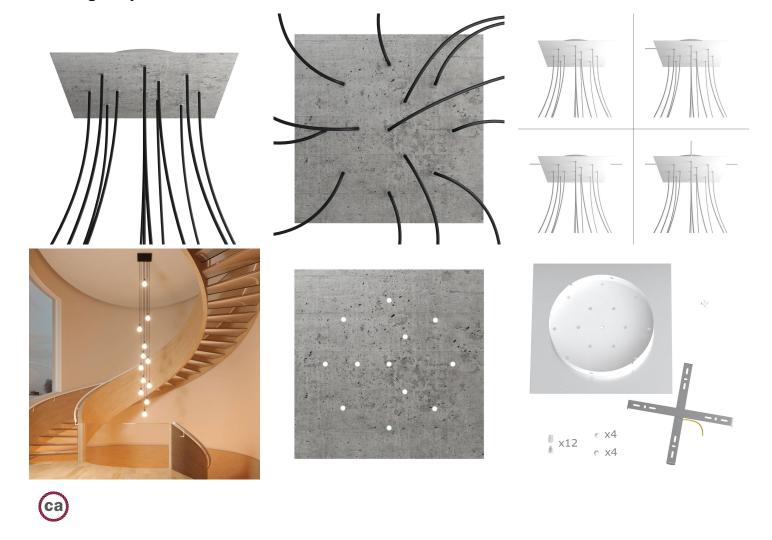

This Rose One Canopy Kit includes the following: an EXTRA LARGE Rose One Cover (15.75" diameter) with pre-drilled holes; an EXTRA LARGE Extra Deep Rose One Canopy (11.8" diameter); cable clamp strain reliefs; and all brackets & mounting hardware.

Our Rose One Canopy Kits come in a wide variety of colors and designs. And you can choose from the whichever pre-drilled hole pattern works best for you OR purchase one of our Rose One Cover Un-drilled Blanks and you can create whatever pattern you like!

### Technical data for EXTRA LARGE Square Ceiling Canopy Kit - Rose One System

- EXTRA LARGE Extra Deep Rose One Ceiling Canopy
- Diameter: 11.8 inchesHeight: 1.38 inches
- Material: metal
- Bracket fasteners
- 4 Caps and 4 rubber grommets are included for side holes
- EXTRA LARGE Rose One Cover
- Material: aluminum or dibond
- Length of Each Side: 15.75 inches
- Hole diameters: 10 mm (3/8")
- Thickness: if aluminum 1 mm, if dibond 3 mm
- Clear plastic cable clamp strain reliefs included (1 per hole)