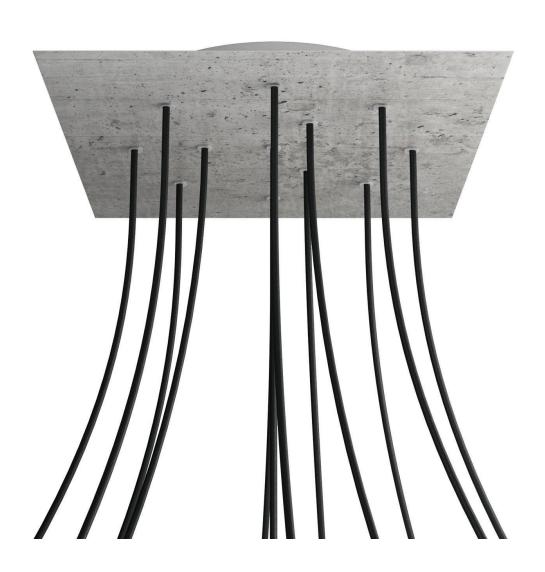

### **Product short description:**

This Rose One Canopy Kit comes with EVERYTHING you need to make your own 12 hole pendant light utilizing our EXTRA LARGE Rose One Canopy & square Cover.

What sets the Rose One System apart from our regular pendant light canopies is that this is a two part system with an extra deep ceiling canopy that allows for easier wiring of connections, as well as a wide cover over the canopy that allows you to create pendant lights, swag chandeliers, cluster lights and more with even greater impact.

This Rose One Canopy Kit includes the following: an EXTRA LARGE Rose One Cover (15.75" diameter) with pre-drilled holes; an EXTRA LARGE Extra Deep Rose One Canopy (11.8" diameter); cable clamp strain reliefs; and all brackets & mounting hardware.