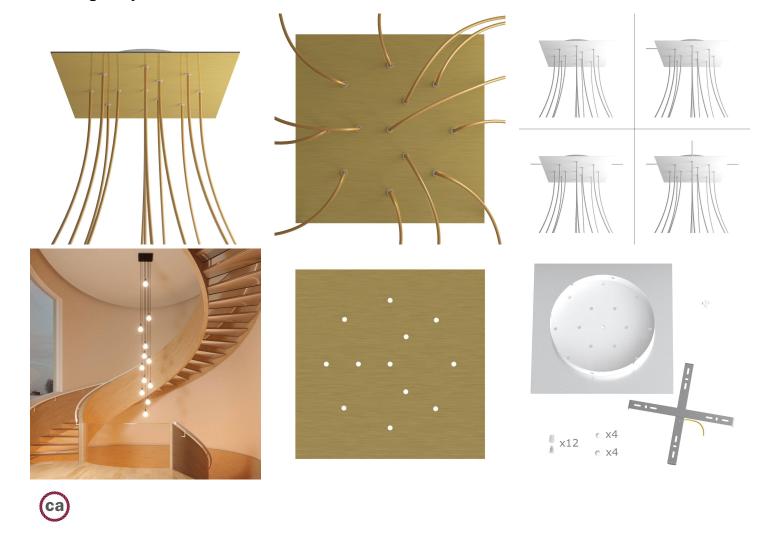

This Rose One Canopy Kit includes the following: an EXTRA LARGE Rose One Cover (15.75" diameter) with pre-drilled holes; an EXTRA LARGE Extra Deep Rose One Canopy (11.8" diameter); cable clamp strain reliefs; and all brackets & mounting hardware.

Our Rose One Canopy Kits come in a wide variety of colors and designs. And you can choose from the whichever pre-drilled hole pattern works best for you OR purchase one of our Rose One Cover Un-drilled Blanks and you can create whatever pattern you like!

### Technical data for EXTRA LARGE Square Ceiling Canopy Kit - Rose One System

- EXTRA LARGE Extra Deep Rose One Ceiling Canopy
- Diameter: 11.8 inchesHeight: 1.38 inches
- Material: metal
- Bracket fasteners
- 4 Caps and 4 rubber grommets are included for side holes
- EXTRA LARGE Rose One Cover
- Material: aluminum or dibond
- Length of Each Side: 15.75 inches
- Hole diameters: 10 mm (3/8")
- Thickness: if aluminum 1 mm, if dibond 3 mm
- Clear plastic cable clamp strain reliefs included (1 per hole)