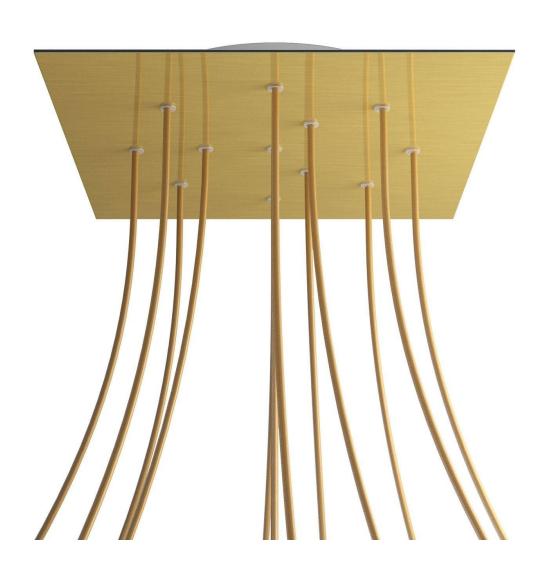

### **Product short description:**

This Rose One Canopy Kit comes with EVERYTHING you need to make your own 12 hole pendant light utilizing our EXTRA LARGE Rose One Canopy & square Cover.

What sets the Rose One System apart from our regular pendant light canopies is that this is a two part system with an extra deep ceiling canopy that allows for easier wiring of connections, as well as a wide cover over the canopy that allows you to create pendant lights, swag chandeliers, cluster lights and more with even greater impact.

This Rose One Canopy Kit includes the following: an EXTRA LARGE Rose One Cover (15.75" diameter) with pre-drilled holes; an EXTRA LARGE Extra Deep Rose One Canopy (11.8" diameter); cable clamp strain reliefs; and all brackets & mounting hardware.