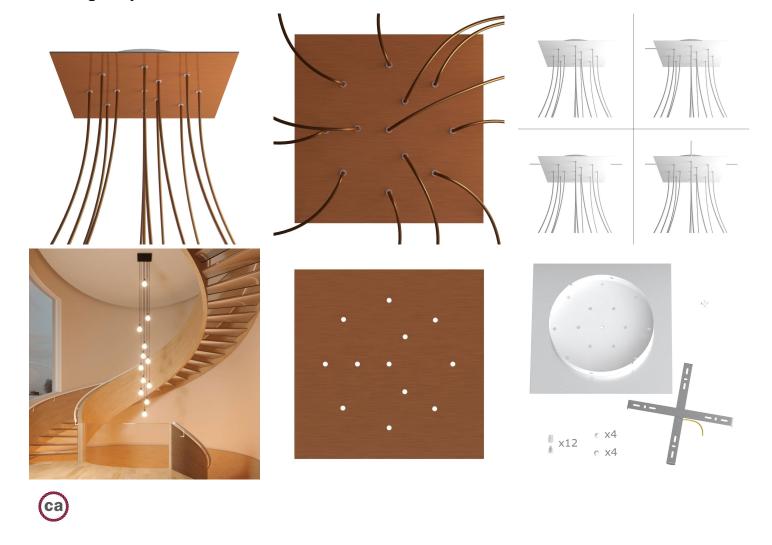

This Rose One Canopy Kit includes the following: an EXTRA LARGE Rose One Cover (15.75" diameter) with pre-drilled holes; an EXTRA LARGE Extra Deep Rose One Canopy (11.8" diameter); cable clamp strain reliefs; and all brackets & mounting hardware.

Our Rose One Canopy Kits come in a wide variety of colors and designs. And you can choose from the whichever pre-drilled hole pattern works best for you OR purchase one of our Rose One Cover Un-drilled Blanks and you can create whatever pattern you like!

### Technical data for EXTRA LARGE Square Ceiling Canopy Kit - Rose One System

- EXTRA LARGE Extra Deep Rose One Ceiling Canopy
- Diameter: 11.8 inchesHeight: 1.38 inches
- Material: metal
- Bracket fasteners
- 4 Caps and 4 rubber grommets are included for side holes
- EXTRA LARGE Rose One Cover
- Material: aluminum or dibond
- Length of Each Side: 15.75 inches
- Hole diameters: 10 mm (3/8")
- Thickness: if aluminum 1 mm, if dibond 3 mm
- Clear plastic cable clamp strain reliefs included (1 per hole)