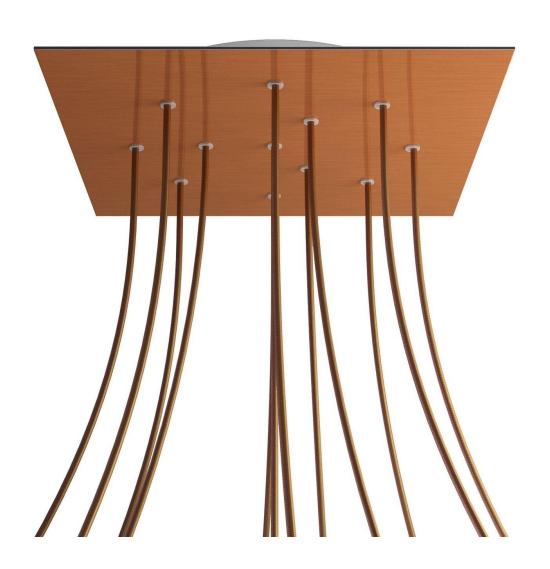

### **Product short description:**

This Rose One Canopy Kit comes with EVERYTHING you need to make your own 12 hole pendant light utilizing our EXTRA LARGE Rose One Canopy & square Cover.

What sets the Rose One System apart from our regular pendant light canopies is that this is a two part system with an extra deep ceiling canopy that allows for easier wiring of connections, as well as a wide cover over the canopy that allows you to create pendant lights, swag chandeliers, cluster lights and more with even greater impact.

This Rose One Canopy Kit includes the following: an EXTRA LARGE Rose One Cover (15.75" diameter) with pre-drilled holes; an EXTRA LARGE Extra Deep Rose One Canopy (11.8" diameter); cable clamp strain reliefs; and all brackets & mounting hardware.