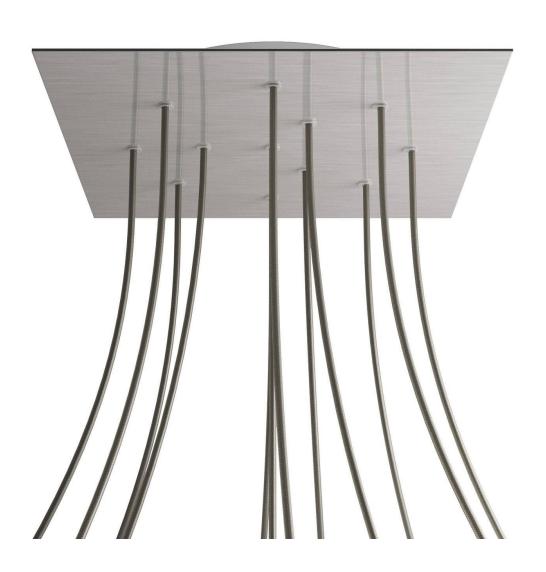

### **Product short description:**

This Rose One Canopy Kit comes with EVERYTHING you need to make your own 12 hole pendant light utilizing our EXTRA LARGE Rose One Canopy & square Cover.

What sets the Rose One System apart from our regular pendant light canopies is that this is a two part system with an extra deep ceiling canopy that allows for easier wiring of connections, as well as a wide cover over the canopy that allows you to create pendant lights, swag chandeliers, cluster lights and more with even greater impact.

This Rose One Canopy Kit includes the following: an EXTRA LARGE Rose One Cover (15.75" diameter) with pre-drilled holes; an EXTRA LARGE Extra Deep Rose One Canopy (11.8" diameter); cable clamp strain reliefs; and all brackets & mounting hardware.