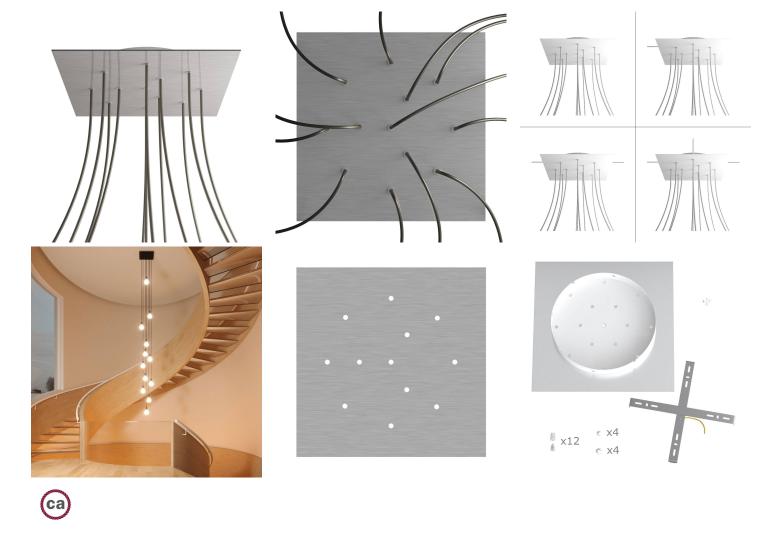

This Rose One Canopy Kit includes the following: an EXTRA LARGE Rose One Cover (15.75" diameter) with pre-drilled holes; an EXTRA LARGE Extra Deep Rose One Canopy (11.8" diameter); cable clamp strain reliefs; and all brackets & mounting hardware.

Our Rose One Canopy Kits come in a wide variety of colors and designs. And you can choose from the whichever pre-drilled hole pattern works best for you OR purchase one of our Rose One Cover Un-drilled Blanks and you can create whatever pattern you like!

### Technical data for EXTRA LARGE Square Ceiling Canopy Kit - Rose One System

- EXTRA LARGE Extra Deep Rose One Ceiling Canopy
- Diameter: 11.8 inchesHeight: 1.38 inches
- Material: metal
- Bracket fasteners
- 4 Caps and 4 rubber grommets are included for side holes
- EXTRA LARGE Rose One Cover
- Material: aluminum or dibond
- Length of Each Side: 15.75 inches
- Hole diameters: 10 mm (3/8")
- Thickness: if aluminum 1 mm, if dibond 3 mm
- Clear plastic cable clamp strain reliefs included (1 per hole)