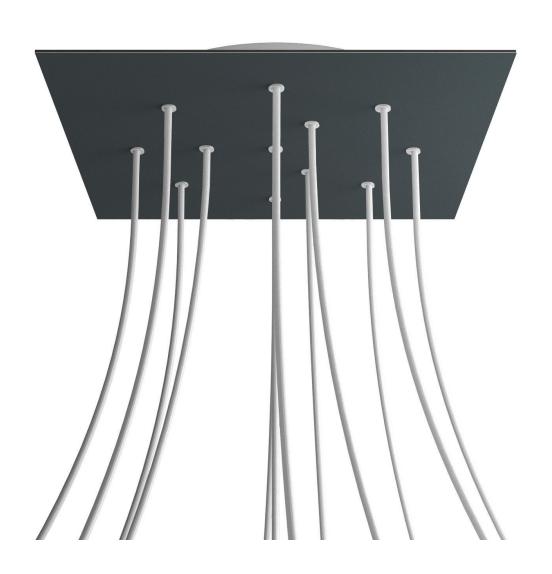

#### **Product short description:**

This Rose One Canopy Kit comes with EVERYTHING you need to make your own 12 hole pendant light utilizing our EXTRA LARGE Rose One Canopy & square Cover.

What sets the Rose One System apart from our regular pendant light canopies is that this is a two part system with an extra deep ceiling canopy that allows for easier wiring of connections, as well as a wide cover over the canopy that allows you to create pendant lights, swag chandeliers, cluster lights and more with even greater impact.

This Rose One Canopy Kit includes the following: an EXTRA LARGE Rose One Cover (15.75" diameter) with pre-drilled holes; an EXTRA LARGE Extra Deep Rose One Canopy (11.8" diameter); cable clamp strain reliefs; and all brackets & mounting hardware.