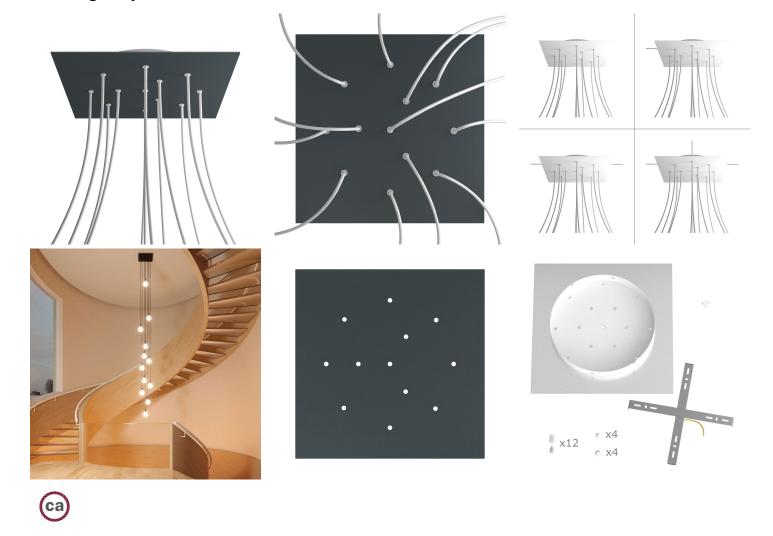

This Rose One Canopy Kit includes the following: an EXTRA LARGE Rose One Cover (15.75" diameter) with pre-drilled holes; an EXTRA LARGE Extra Deep Rose One Canopy (11.8" diameter); cable clamp strain reliefs; and all brackets & mounting hardware.

Our Rose One Canopy Kits come in a wide variety of colors and designs. And you can choose from the whichever pre-drilled hole pattern works best for you OR purchase one of our Rose One Cover Un-drilled Blanks and you can create whatever pattern you like!

#### Technical data for EXTRA LARGE Square Ceiling Canopy Kit - Rose One System

- EXTRA LARGE Extra Deep Rose One Ceiling Canopy
- Diameter: 11.8 inchesHeight: 1.38 inches
- Material: metal
- Bracket fasteners
- 4 Caps and 4 rubber grommets are included for side holes
- EXTRA LARGE Rose One Cover
- Material: aluminum or dibond
- Length of Each Side: 15.75 inches
- Hole diameters: 10 mm (3/8")
- Thickness: if aluminum 1 mm, if dibond 3 mm
- Clear plastic cable clamp strain reliefs included (1 per hole)